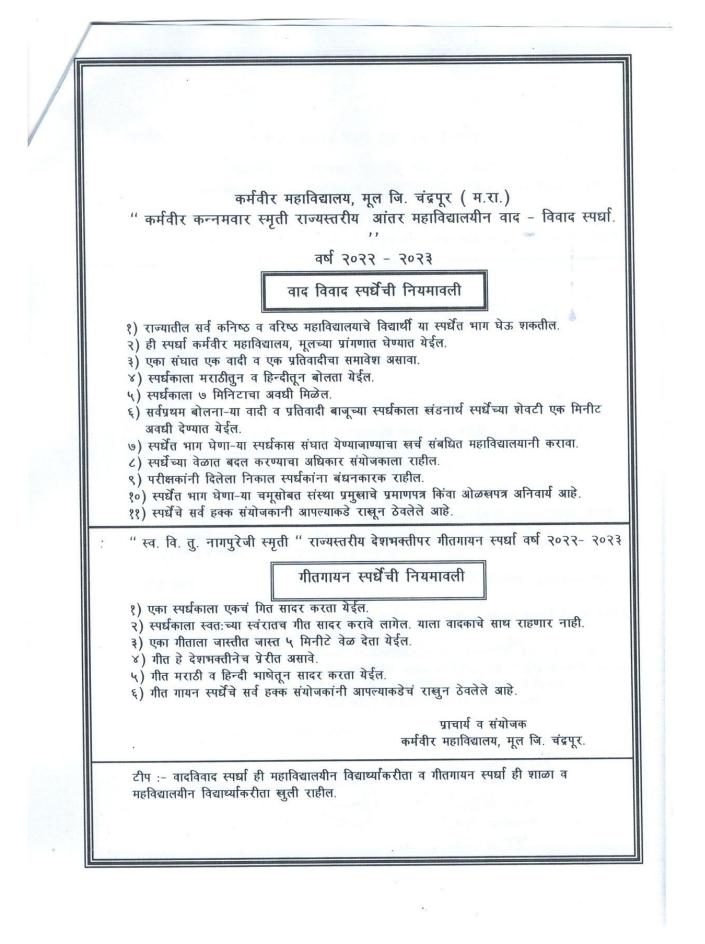

#### **State Level Debate Competition**

Subject:- "The new education policy is employment oriented for rural students ?"

#### Date:- 10 Jan 2023

Karmavir Mahavidyalaya, Mul has organized State Level Inter-Collegiate debate competition on 10<sup>th</sup> of January 2023, In the memory of Late M.C. Kannamwar, on the topic "The new education policy is employment oriented for rural students ?". For the said debate competition Hon. Adv. Babasaheb Wasade, President of Shikshan Prasarak Mandal, Mul was present as President. Hon. Suresh Dhanorkar, MP of Chandrapur-Arni Constituency remain present as an Inaugurator. Hon.Pratibhatai Dhanorkar, MLA Bhadravati-Warora Constituency, Hon. Avinash Jadhao, Secretory of Adarsh Shikshan Prasarak Mandal Rajura, Hon. DrSambhaji Warkhad, Principal of Shivaji Mahavidyalaya Warora, Ex-Principal. T. K. Kapgate, Ex-Principal Dr. A.H. Wankhede remain present for the debate competition.

In the Debate Competition almost 22 participants participated from various college. On the occasion the honorable guests also presented their views on the topic of the debate. Participants expressed their views in favour of the subject as well as on the opposite side. Dr. Gokul Kamdi, Prof. Chandrakant Maniyar, Prof. Kotgale were present as Examinar. Avinash Ramteke of Dr. Ambedkar College, Chandrapur got the First prize and Pralay Mashakhetri of College Sardar Patel College, Chandrapur got the Second Prize. On the contrary Ku.Chandani Dhankar of Sardar Patel College, chandrapur got First Prize where as Aniket Durge of College Sushlabai Ramchandrarao Mamidwar College, Chandrapur got the Second Prize. The debate Competition was successfully organized and conducted.