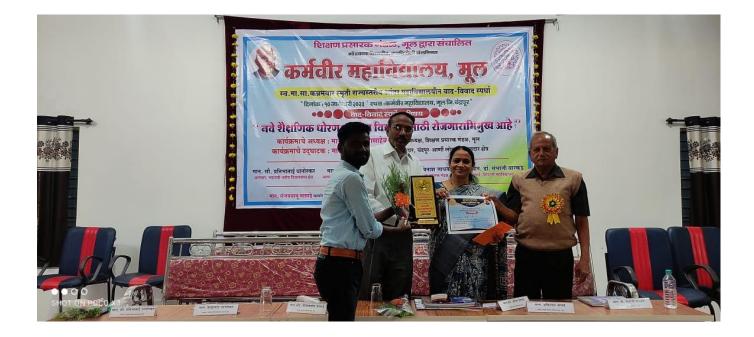

|
|                                                               | प्रराव मामा उता २ का लेन आफ सोशाक के, चंद्र                  |
|                                                               | yidaiz from                                                  |
| निपास - आनिकेत नामेश्वय                                       | 231                                                          |

सरकार परेक मताविद्यालक, न्हेमप्रर प्रत्येम कर्णराहके TO Retry Cerri yet -विपहा - - लाक्ली アノカウマ 11) कमतीर महाविद्यालम, मूल पक्ष- रिजा दिलाकर भाषाकुलवार विषहा- अनिजाश- अमोल त्ताहारे Aby AAchamae १९) केवढराम हरूडे वाग्निज्य मराविधालत्र, न्यामोर्शी पक्ष- अवना सातार वाम्रूरेव किवीक्ट महान- आयुद्धा मुखे अनेका कि किर्म वि पक्ष -चिगल - आधूरा

# **PHOTO GALLARY**