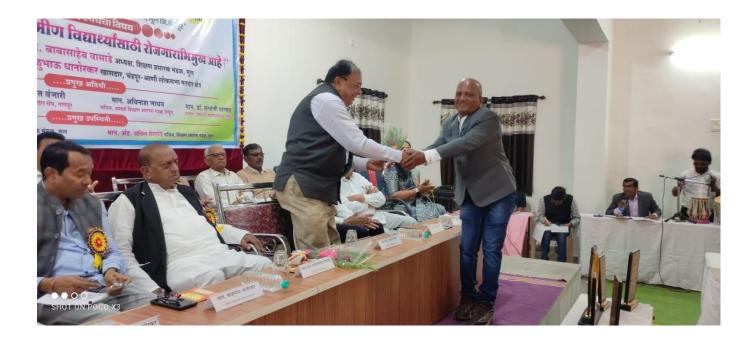

#### Date:- 10 Jan 2023

Karmavir Mahavidyalaya, Mul has organized State Level Inter-Collegiate debate competition on 10<sup>th</sup> of January 2023, In the memory of Late M.C. Kannamwar, on the topic "The new education policy is employment oriented for rural students ?". For the said debate competition Hon. Adv. Babasaheb Wasade, President of Shikshan Prasarak Mandal, Mul was present as President. Hon. Suresh Dhanorkar, MP of Chandrapur-Arni Constituency remain present as an Inaugurator. Hon.Pratibhatai Dhanorkar, MLA Bhadravati-Warora Constituency, Hon. Avinash Jadhao, Secretory of Adarsh Shikshan Prasarak Mandal Rajura, Hon. DrSambhaji Warkhad, Principal of Shivaji Mahavidyalaya Warora, Ex-Principal. T. K. Kapgate, Ex-Principal Dr. A.H. Wankhede remain present for the debate competition.

In the Debate Competition almost 22 participants participated from various college. On the occasion the honorable guests also presented their views on the topic of the debate. Participants expressed their views in favour of the subject as well as on the opposite side. Dr. Gokul Kamdi, Prof. Chandrakant Maniyar, Prof. Kotgale were present as Examinar. Avinash Ramteke of Dr. Ambedkar College, Chandrapur got the First prize and Pralay Mashakhetri of College Sardar Patel College, Chandrapur got the Second Prize. On the contrary Ku.Chandani Dhankar of Sardar Patel College, chandrapur got First Prize where as Aniket Durge of College Sushlabai Ramchandrarao Mamidwar College, Chandrapur got the Second Prize. The debate Competition was successfully organized and conducted.

निवडण्यात आला होता. या स्पर्धेमध्ये आपले विचार व्यक्त करण्यासाठी राज्यमरातून एकूण १४ महाविद्यालयाने भाग घेतला होता. त्यात विशेष म्हणजे लातूर, सोलापूर, नागपूर, नांदेड असा लांबचा प्रवास करुन सुध्दा विषयाचे गांभीर्य लक्षात घेडून आपल्या तरुणाला हे नवे शैक्षणिक धोरण कीती तारक व मारक आहे हे पोटतिळकीने ब तळमळीने पटवून देण्यासाठी आले होते. या कार्यक्रमा प्रसंगी विचार मंचावर उद्घाटक अतिथी म्हणून मान. अबिनाश जाधव सचिव आदर्श शिक्षण प्रसारक मंडळ, राजूरा मान. ॲड. बाबासाहेब वासाडे अध्यक्ष शिक्षण प्रसारक मंडळ, मूल प्रमुख अतिथी प्राचार्य डॉ. संभाजी बारखड शिवाजी महाविद्यालय, राजूरा, ॲड. अनिल वैरागडे सचिव शिक्षण प्रसारक मंडळ मूल, माजी प्राचाय.अ.ह वानखेडे, माजी. प्राचाय. ते.क. कापगते. प्रा. किसनराव बासाडे आणि परीक्षक अतिथी म्हणून मान. प्राचाय. कोटगले सर डॉ. गोकूळ कामडी प्रा. चंद्रकांत मनीयार उपस्थित होते. आपल्या प्रास्तावीकेतून महाविद्यालयाच्या प्राचार्य डॉ. अनिता वाळके यांनी माजी मुख्यमंत्री स्व. कन्नमवार यांचा जयंती निमित्त त्यांच्या कार्यकुशलतेचा गुणगौरव करुन धेय्य व स्वप्न साकार करण्यासाठी तरुनांनी पुढे आले पाहिजे

व स्वतःचा व्यक्तीमत्व विकास पाहिजे असे आव्हान केले. घ या स्पर्धेत पक्ष व विपक्ष अशा दोन्ही बाजूंनी विद्यार्थ्यांनी आपले मत पटवून देण्याचा प्रयत्न सर्व स्पर्धकांनी केला . त्यात पक्षाचा बाजूने प्रथम पारितोषिक अविनाश रामटेके आंबेडकर महाविद्यालय, चंद्रपूर, द्वितीय पारितोषिक प्रलय मशाखेत्री सरदार पटेल महाविद्यालय, चंद्रपर तर विपक्षाचा बाजूने प्रथम क्रमांकाचे पारितोषिक कु. चांदनी धनकर सरदार पटेल महाविद्यालय, चंद्रपर द्वितीय क्रमांकाचे पारितोषिक अनिकेत दुर्गे समाजकार्य महाविद्यालय, चंद्रपूर यांनी प्राप्त केले.