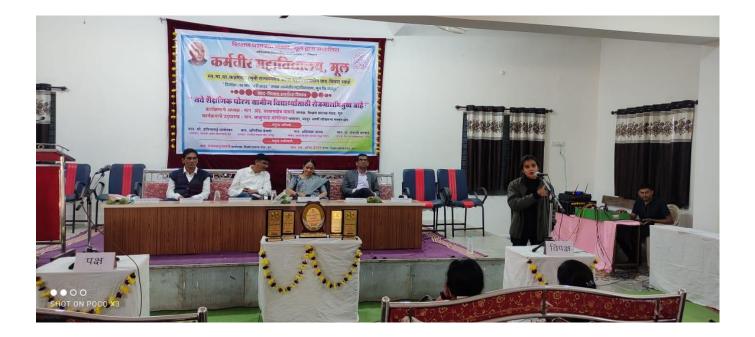

#### Date:- 10 Jan 2023

Karmavir Mahavidyalaya, Mul has organized State Level Inter-Collegiate debate competition on 10<sup>th</sup> of January 2023, In the memory of Late M.C. Kannamwar, on the topic "The new education policy is employment oriented for rural students ?". For the said debate competition Hon. Adv. Babasaheb Wasade, President of Shikshan Prasarak Mandal, Mul was present as President. Hon. Suresh Dhanorkar, MP of Chandrapur-Arni Constituency remain present as an Inaugurator. Hon.Pratibhatai Dhanorkar, MLA Bhadravati-Warora Constituency, Hon. Avinash Jadhao, Secretory of Adarsh Shikshan Prasarak Mandal Rajura, Hon. DrSambhaji Warkhad, Principal of Shivaji Mahavidyalaya Warora, Ex-Principal. T. K. Kapgate, Ex-Principal Dr. A.H. Wankhede remain present for the debate competition.

# **PHOTO GALLARY**