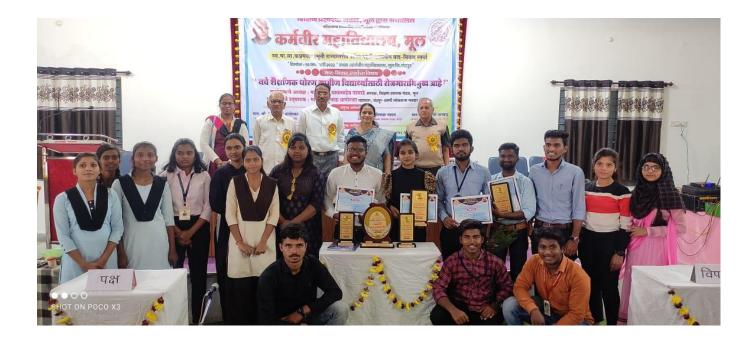

|
|                                                               | प्रराव मामा उता २ का लेन आफ सोशाक के, चंद्र                  |
|                                                               | yidaiz from                                                  |
| निपास - आनिकेत नामेश्वय                                       | 231                                                          |

सरकार परेक मताविद्यालक, न्हेमप्रर प्रत्येम कर्णराहके TO Retry Cerri yet -विपहा - - लाक्ली アノカウマ 11) कमतीर महाविद्यालम, मूल पक्ष- रिजा दिलाकर भाषाकुलवार विषहा- अनिजाश- अमोल त्ताहारे Aby AAchamae १९) केवढराम हरूडे वाग्निज्य मराविधालत्र, न्यामोर्शी पक्ष- अवना सातार वाम्रूरेव किवीक्ट महान- आयुद्धा मुखे अनेका कि किर्म वि पक्ष -चिगल - आधूरा

# **PHOTO GALLARY**