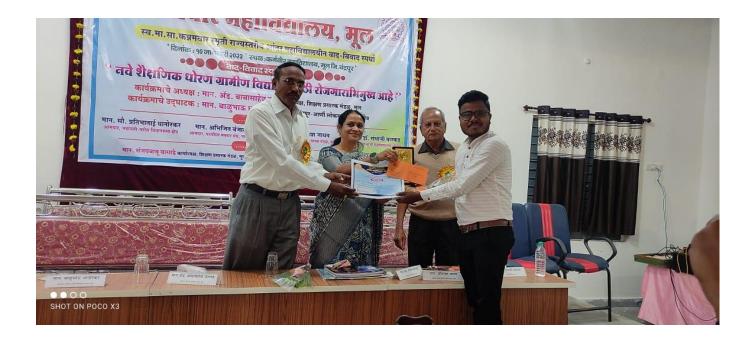

व स्वतःचा व्यक्तीमत्व विकास पाहिजे असे आव्हान केले. घ या स्पर्धेत पक्ष व विपक्ष अशा दोन्ही बाजूंनी विद्यार्थ्यांनी आपले मत पटवून देण्याचा प्रयत्न सर्व स्पर्धकांनी केला . त्यात पक्षाचा बाजूने प्रथम पारितोषिक अविनाश रामटेके आंबेडकर महाविद्यालय, चंद्रपूर, द्वितीय पारितोषिक प्रलय मशाखेत्री सरदार पटेल महाविद्यालय, चंद्रपर तर विपक्षाचा बाजूने प्रथम क्रमांकाचे पारितोषिक कु. चांदनी धनकर सरदार पटेल महाविद्यालय, चंद्रपर द्वितीय क्रमांकाचे पारितोषिक अनिकेत दुर्गे समाजकार्य महाविद्यालय, चंद्रपूर यांनी प्राप्त केले.

# **PHOTO GALLARY**