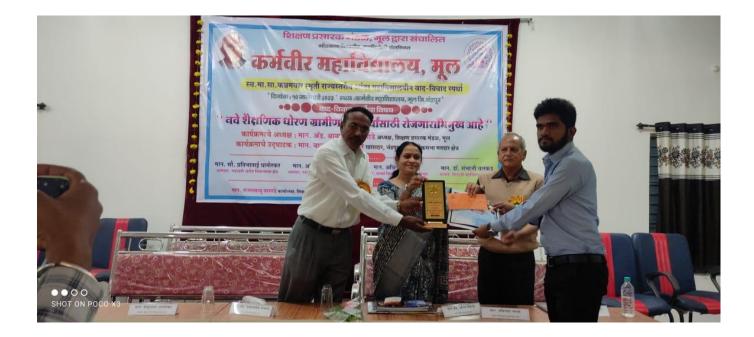

व स्वतःचा व्यक्तीमत्व विकास पाहिजे असे आव्हान केले. घ या स्पर्धेत पक्ष व विपक्ष अशा दोन्ही बाजूंनी विद्यार्थ्यांनी आपले मत पटवून देण्याचा प्रयत्न सर्व स्पर्धकांनी केला . त्यात पक्षाचा बाजूने प्रथम पारितोषिक अविनाश रामटेके आंबेडकर महाविद्यालय, चंद्रपूर, द्वितीय पारितोषिक प्रलय मशाखेत्री सरदार पटेल महाविद्यालय, चंद्रपर तर विपक्षाचा बाजूने प्रथम क्रमांकाचे पारितोषिक कु. चांदनी धनकर सरदार पटेल महाविद्यालय, चंद्रपर द्वितीय क्रमांकाचे पारितोषिक अनिकेत दुर्गे समाजकार्य महाविद्यालय, चंद्रपूर यांनी प्राप्त केले.

# **PHOTO GALLARY**