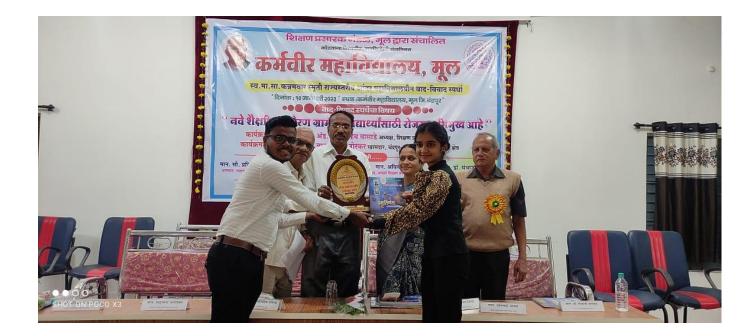

व स्वतःचा व्यक्तीमत्व विकास पाहिजे असे आव्हान केले. घ या स्पर्धेत पक्ष व विपक्ष अशा दोन्ही बाजूंनी विद्यार्थ्यांनी आपले मत पटवून देण्याचा प्रयत्न सर्व स्पर्धकांनी केला . त्यात पक्षाचा बाजूने प्रथम पारितोषिक अविनाश रामटेके आंबेडकर महाविद्यालय, चंद्रपूर, द्वितीय पारितोषिक प्रलय मशाखेत्री सरदार पटेल महाविद्यालय, चंद्रपर तर विपक्षाचा बाजूने प्रथम क्रमांकाचे पारितोषिक कु. चांदनी धनकर सरदार पटेल महाविद्यालय, चंद्रपर द्वितीय क्रमांकाचे पारितोषिक अनिकेत दुर्गे समाजकार्य महाविद्यालय, चंद्रपूर यांनी प्राप्त केले.

# **PHOTO GALLARY**