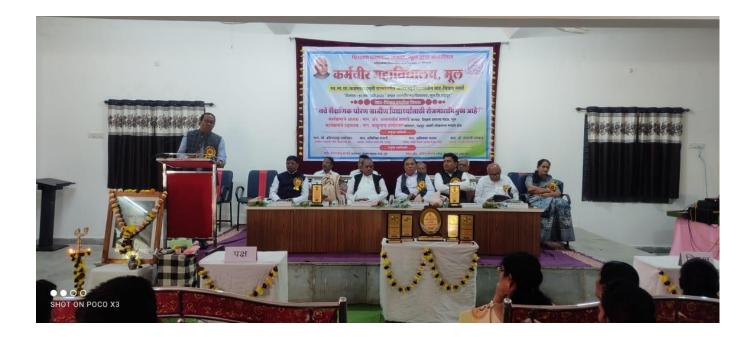

#### Date:- 10 Jan 2023

Karmavir Mahavidyalaya, Mul has organized State Level Inter-Collegiate debate competition on 10<sup>th</sup> of January 2023, In the memory of Late M.C. Kannamwar, on the topic "The new education policy is employment oriented for rural students ?". For the said debate competition Hon. Adv. Babasaheb Wasade, President of Shikshan Prasarak Mandal, Mul was present as President. Hon. Suresh Dhanorkar, MP of Chandrapur-Arni Constituency remain present as an Inaugurator. Hon.Pratibhatai Dhanorkar, MLA Bhadravati-Warora Constituency, Hon. Avinash Jadhao, Secretory of Adarsh Shikshan Prasarak Mandal Rajura, Hon. DrSambhaji Warkhad, Principal of Shivaji Mahavidyalaya Warora, Ex-Principal. T. K. Kapgate, Ex-Principal Dr. A.H. Wankhede remain present for the debate competition.

निवडण्यात आला होता. या स्पर्धेमध्ये आपले विचार व्यक्त करण्यासाठी राज्यमरातून एकूण १४ महाविद्यालयाने भाग घेतला होता. त्यात विशेष म्हणजे लातूर, सोलापूर, नागपूर, नांदेड असा लांबचा प्रवास करुन सुध्दा विषयाचे गांभीर्य लक्षात घेडून आपल्या तरुणाला हे नवे शैक्षणिक धोरण कीती तारक व मारक आहे हे पोटतिळकीने ब तळमळीने पटवून देण्यासाठी आले होते. या कार्यक्रमा प्रसंगी विचार मंचावर उद्घाटक अतिथी म्हणून मान. अबिनाश जाधव सचिव आदर्श शिक्षण प्रसारक मंडळ, राजूरा मान. ॲड. बाबासाहेब वासाडे अध्यक्ष शिक्षण प्रसारक मंडळ, मूल प्रमुख अतिथी प्राचार्य डॉ. संभाजी बारखड शिवाजी महाविद्यालय, राजूरा, ॲड. अनिल वैरागडे सचिव शिक्षण प्रसारक मंडळ मूल, माजी प्राचाय.अ.ह वानखेडे, माजी. प्राचाय. ते.क. कापगते. प्रा. किसनराव बासाडे आणि परीक्षक अतिथी म्हणून मान. प्राचाय. कोटगले सर डॉ. गोकूळ कामडी प्रा. चंद्रकांत मनीयार उपस्थित होते. आपल्या प्रास्तावीकेतून महाविद्यालयाच्या प्राचार्य डॉ. अनिता वाळके यांनी माजी मुख्यमंत्री स्व. कन्नमवार यांचा जयंती निमित्त त्यांच्या कार्यकुशलतेचा गुणगौरव करुन धेय्य व स्वप्न साकार करण्यासाठी तरुनांनी पुढे आले पाहिजे