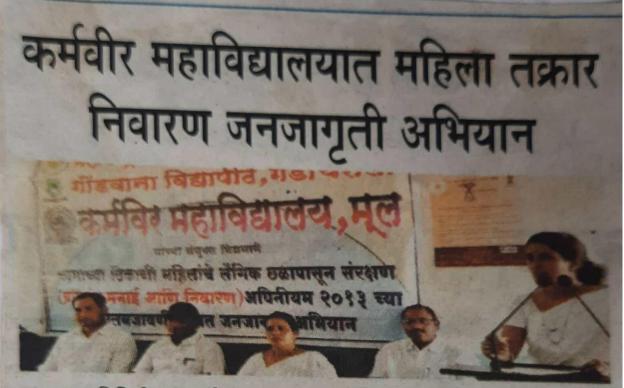

#### News of workshop

तालुका प्रतिनिधी/ २ मार्च

मूल : महाराष्ट्र राज्य महिला आयोग मुंबई, यांच्या निर्देशानुसार गोंडवाना विद्यापीठ गडचिरोली व कर्मवीर महाविद्यालय मूल यांच्या संयुक्त विद्यमाने कर्मवीर महाविद्यालयात कामाच्या ठिकाणी होणाऱ्या महिलांच्या लैंगीक छळाविरुद्ध (प्रतिबंध संरक्षण आणि निवारण) कायदा २०१३ च्या अंमलबजावणीसाठी तसेच कायद्याबद्दल जाणीव जागृती निर्माण करण्याच्या उद्देशाने कार्यशाळेचे आयोजन करण्यात आले.

महाविद्यालयाचे प्राचार्य डॉ.अ.ह.वानखेडे यांच्या मार्गदर्शाखाली महाविद्यालयात महिला तक्रार निवारण समितीची स्थापना करण्यात आली. कार्यशाळेत तक्रार निवारण समितीच्या कार्याचे स्वरुप विद्यार्थ्यांना सांगण्यात आले. भारतीय राज्यघटनेच्या १४ आणि १५ कलमानुसार समानतेचा मुलभूत अधिकार आणि कलम २१ नुसार सन्मानाने जगण्याचा अधिकार मिळालेला आहे. अशा शब्दात प्रा.डॉ.उज्वला कापगते यांनी विद्यार्थ्यांना मार्गदर्शन केले. समाजाच्या मानसिकतेत बदल होणे महत्वाचे आहे. असे विचार ग्रंथपाल डॉ.व्ही.बी.हाते यांनी आपल्या मार्गदर्शनामधून व्यक्त केले. अध्यक्षस्थानी प्रा.गणेश गायकवाड होते. या कार्यशाळेला प्रा.डि.एम.बनकर, प्रा.देशमुख, प्रा. दहीवडे उपस्थित होते. कार्यक्रमाचे संचालन प्रा.लेनगुरे यांनी केले.