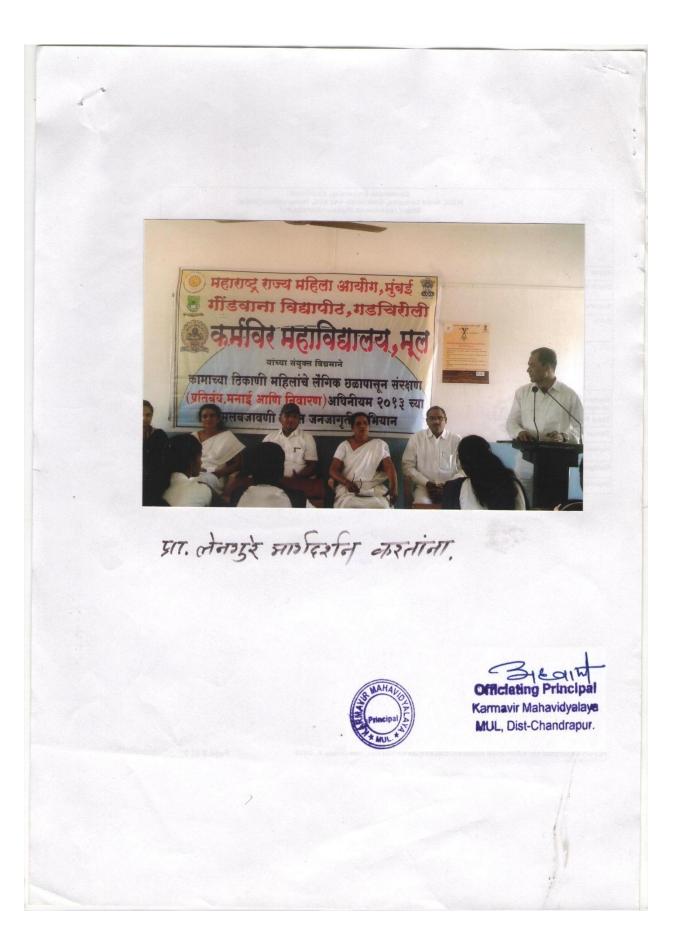

#### News of workshop

तालुका प्रतिनिधी/ २ मार्च

मूल : महाराष्ट्र राज्य महिला आयोग मुंबई, यांच्या निर्देशानुसार गोंडवाना विद्यापीठ गडचिरोली व कर्मवीर महाविद्यालय मूल यांच्या संयुक्त विद्यमाने कर्मवीर महाविद्यालयात कामाच्या ठिकाणी होणाऱ्या महिलांच्या लैंगीक छळाविरुद्ध (प्रतिबंध संरक्षण आणि निवारण) कायदा २०१३ च्या अंमलबजावणीसाठी तसेच कायद्याबद्दल जाणीव जागृती निर्माण करण्याच्या उद्देशाने कार्यशाळेचे आयोजन करण्यात आले.

महाविद्यालयाचे प्राचार्य डॉ.अ.ह.वानखेडे यांच्या मार्गदर्शाखाली महाविद्यालयात महिला तक्रार निवारण समितीची स्थापना करण्यात आली. कार्यशाळेत तक्रार निवारण समितीच्या कार्याचे स्वरुप विद्यार्थ्यांना सांगण्यात आले. भारतीय राज्यघटनेच्या १४ आणि १५ कलमानुसार समानतेचा मुलभूत अधिकार आणि कलम २१ नुसार सन्मानाने जगण्याचा अधिकार मिळालेला आहे. अशा शब्दात प्रा.डॉ.उज्वला कापगते यांनी विद्यार्थ्यांना मार्गदर्शन केले. समाजाच्या मानसिकतेत बदल होणे महत्वाचे आहे. असे विचार ग्रंथपाल डॉ.व्ही.बी.हाते यांनी आपल्या मार्गदर्शनामधून व्यक्त केले. अध्यक्षस्थानी प्रा.गणेश गायकवाड होते. या कार्यशाळेला प्रा.डि.एम.बनकर, प्रा.देशमुख, प्रा. दहीवडे उपस्थित होते. कार्यक्रमाचे संचालन प्रा.लेनगुरे यांनी केले.