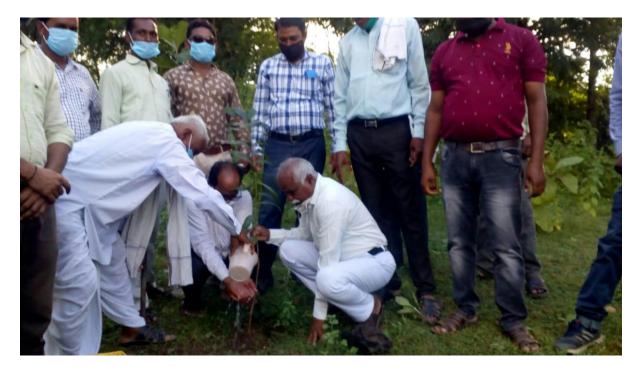

ons or times of the year. Trees are called the lungs of the earth.

Objectives of Plantation: The objectives of tree plantation to know the value of environment, benefits of trees, beautification in and around the college campus. Tree plantation is a great way to increase students' interest in their local environment and achieve academic goals. Karmavir Mahavidyalaya, Mul is running this activity since 2016.

#### **Initiation of Practrice;**

Our institution has initiated this activity in 2016 to attain certain objectives in due course of time.

#### **Outcome of the Activity:**

Our students understood the importance of trees in our lives. Added greenery beauty in the campus due to the activity. It helped for the green audit report.

# SAMPLE TREE PLANTATION ACTIVITY PHOTO OF 2017-2022





































# **SAMPLE NEWS OF TREE PLANTATION ACTIVITY 2017-2022**



# कर्मवीर महाविद्यालयात वृक्षारोपण व प्रोस्टरम्हणी स्पर्धेचे आयोजन

प्रतिसिधी / २७ ऑगस्ट

चंद्रपूर: पर्यावरणांचे संतुलन राखण्यासाठी वृक्ष लागवड वा वृक्षसंवर्धन ही आजची काळाची गरज आहे. तसेच प्रत्येक नागरिकांची नैतिक जवाबदारी आहे. करीता महाराष्ट्र आसनाने एक कोटी वृक्ष लागवडीचा कार्यक्रम घेण्यात आला महाविद्यालयांचे प्राचार्य डॉ.अ.इ.वानखंडे यांच्या मार्गदर्शनाखाली राष्ट्रीय सेवा योजनेच्या स्वयंसेवकांनी विविध जनाच्या वृक्षांची लागवड करण्यात आली. लावलेली वृक्ष जगिषण्यांची जवाबदारी सुध्या स्वयंसेवकांनी स्वीकारली आहे. या सोबतच पर्यावरण संतुलनासाठी पृथ्वी वाचवा ग्लोबल पर्या अशा विविध विषयावर आधारित मितीपत्रके व प्र म्हणी स्पर्धेचे आयोजन करण्यात आले. आयंक्रमाला राष्ट्रीय सेवा योजनेचे कार्यक्रम अधिकारी प्रा