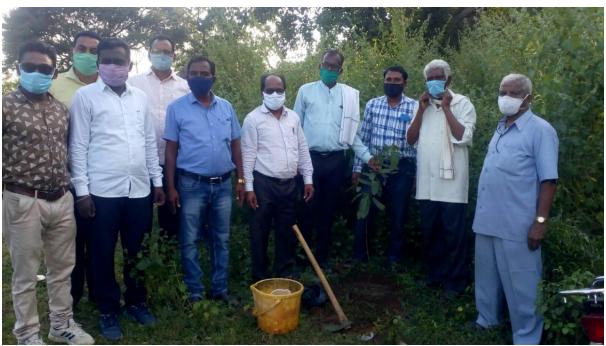

s or times of the year. Trees are called the lungs of the earth.

Objectives of Plantation: The objectives of tree plantation to know the value of environment, benefits of trees, beautification in and around the college campus. Tree plantation is a great way to increase students' interest in their local environment and achieve academic goals. Karmavir Mahavidyalaya, Mul is running this activity since 2016.

#### **Initiation of Practrice;**

Our institution has initiated this activity in 2016 to attain certain objectives in due course of time.

#### **Outcome of the Activity:**

Our students understood the importance of trees in our lives. Added greenery beauty in the campus due to the activity. It helped for the green audit report.

# SAMPLE TREE PLANTATION ACTIVITY PHOTO OF 2017-2022





































# **SAMPLE NEWS OF TREE PLANTATION ACTIVITY 2017-2022**



# कर्मवीर महाविद्यालयात वृक्षारोपण व प्रोस्टरम्हणी स्पर्धेचे आयोजन

प्रतिसिधी / २७ ऑगस्ट

चंद्रपूर: पर्यावरणांचे संतुलन राखण्यासाठी वृक्ष लागवड वा वृक्षसंवर्धन ही आजची काळाची गरज आहे. तसेच प्रत्येक नागरिकांची नैतिक जवाबदारी आहे. करीता महाराष्ट्र आसनाने एक कोटी वृक्ष लागवडीचा कार्यक्रम घेण्यात आला महाविद्यालयांचे प्राचार्य डॉ.अ.इ.वानखंडे यांच्या मार्गदर्शनाखाली राष्ट्रीय सेवा योजनेच्या स्वयंसेवकांनी विविध जनाच्या वृक्षांची लागवड करण्यात आली. लावलेली वृक्ष जगिषण्यांची जवाबदारी सुध्या स्वयंसेवकांनी स्वीकारली आहे. या सोबतच पर्यावरण संतुलनासाठी पृथ्वी वाचवा ग्लोबल पर्या अशा विविध विषयावर आधारित मितीपत्रके व प्र म्हणी स्पर्धेचे आयोजन करण्यात आले. आयंक्रमाला राष्ट्रीय सेवा योजनेचे कार्यक्रम अधिकारी प्राजी