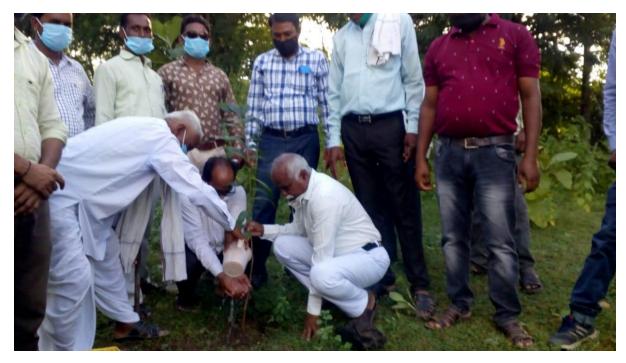

सकीय रक्तपेढी जिल्हा सामान्य रुग्णालय चंद्रपूरचे डॉ.उत्तम सावंत,डॉ.गुणवंत जाधव,डॉ.दिनेश बांगर,डॉ.शुभांगी अगडे, लक्ष्मण नगराळे

यांच्या चमूने केले.कार्यक्रमाचे संचालन समीर अल्लूरवार यांनी केले.उपस्थितांचे आभार प्रा.सिकंदर लेनगुरे यांनी मानले कार्यक्रमाच्या यशस्वीतेसाठी समता परिषदेच्या जिल्हा महिला कार्याध्यक्षा शशिकला गावतुरे, समता परिषदेचे सल्लागार युवराज चावरे, जिल्हा सहसंघटक ईश्वर लोनबले, देवराव ढवस,पुरुषोत्तम कुनघाडकर, सीमा लोनबले ,विक्रांत मोहूले, महाडोळे, कर्मवीर महाविद्यालयाच्या राष्ट्रीय सेवा योजना व एन.सी.सी. युनिटचे प्रमुख व विध्यार्थी यांनी परिश्रम घेतले. (ता.प्र.)

# WHILE DONATIONG BLOOD DURING COVID-19





# **VACCINATION ACTIVITY DURING COVID -19**









# FRUITS DISTRIBUTION DURING COVID-19



MASS DISTRIBUTION DURING COVID-19



# **PLANTATION DURING DURING COVID-19**





# NSS VOLUNTEERS HELPING VILLEGERS DURING COVID-19



# **BEST PRACTICE 2**

# **Tree Plantation Activities in our Campus**

#### **Introduction:**

The term plantation is an agricultural estate, generally on a plantation house, meant for forming that specializes in cash crops, usually mainly planted with single crop or species, with perhaps ancillary areas for vegetables for eating and so on. Tree plantation drives combat many environmental issues like deforestation, erosion, of soil, deforestation in semi- arid areas, global warming and hence enhancing the beauty and balance of the environment. Trees absorb harmful gases and emit oxygen resulting in an increase in oxygen supply.

#### **Importance of Activity:**

Plants are our friends, importance of plants have been incorporated in