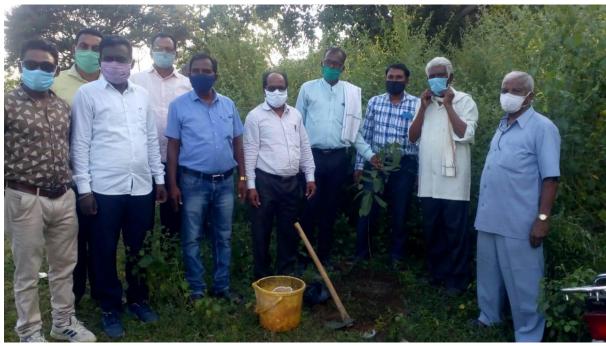

ीय रक्तपेढी जिल्हा सामान्य रुग्णालय चंद्रपूरचे डॉ.उत्तम सावंत,डॉ.गुणवंत जाधव,डॉ.दिनेश बांगर,डॉ.शुभांगी अगडे, लक्ष्मण नगराळे

यांच्या चमूने केले.कार्यक्रमाचे संचालन समीर अल्लूरवार यांनी केले.उपस्थितांचे आभार प्रा.सिकंदर लेनगुरे यांनी मानले कार्यक्रमाच्या यशस्वीतेसाठी समता परिषदेच्या जिल्हा महिला कार्याध्यक्षा शशिकला गावतुरे, समता परिषदेचे सल्लागार युवराज चावरे, जिल्हा सहसंघटक ईश्वर लोनबले, देवराव ढवस,पुरुषोत्तम कुनघाडकर, सीमा लोनबले ,विक्रांत मोहूले, महाडोळे, कर्मवीर महाविद्यालयाच्या राष्ट्रीय सेवा योजना व एन.सी.सी. युनिटचे प्रमुख व विध्यार्थी यांनी परिश्रम घेतले. (ता.प्र.)

# WHILE DONATIONG BLOOD DURING COVID-19





# **VACCINATION ACTIVITY DURING COVID -19**









# FRUITS DISTRIBUTION DURING COVID-19



MASS DISTRIBUTION DURING COVID-19



# **PLANTATION DURING DURING COVID-19**





# NSS VOLUNTEERS HELPING VILLEGERS DURING COVID-19



# **BEST PRACTICE 2**

# **Tree Plantation Activities in our Campus**

#### **Introduction:**

The term plantation is an agricultural estate, generally on a plantation house, meant for forming that specializes in cash crops, usually mainly planted with single crop or species, with perhaps ancillary areas for vegetables for eating and so on. Tree plantation drives combat many environmental issues like deforestation, erosion, of soil, deforestation in semi- arid areas, global warming and hence enhancing the beauty and balance of the environment. Trees absorb harmful gases and emit oxygen resulting in an increase in oxygen supply.

#### **Importance of Activity:**

Plants are our friends, importance of plants have been incorporated in ou