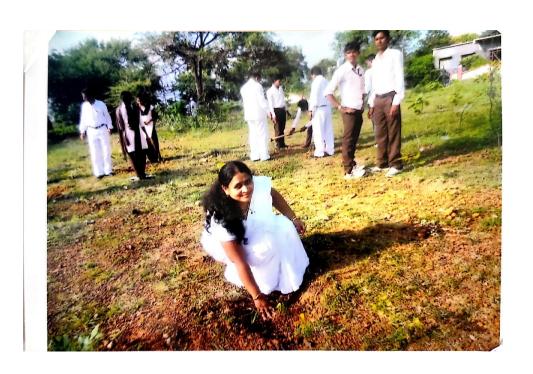

Trees are called the lungs of the earth.

Objectives of Plantation: The objectives of tree plantation to know the value of environment, benefits of trees, beautification in and around the college campus. Tree plantation is a great way to increase students' interest in their local environment and achieve academic goals. Karmavir Mahavidyalaya, Mul is running this activity since 2016.

#### **Initiation of Practrice;**

Our institution has initiated this activity in 2016 to attain certain objectives in due course of time.

#### **Outcome of the Activity:**

Our students understood the importance of trees in our lives. Added greenery beauty in the campus due to the activity. It helped for the green audit report.

# SAMPLE TREE PLANTATION ACTIVITY PHOTO OF 2017-2022





































# **SAMPLE NEWS OF TREE PLANTATION ACTIVITY 2017-2022**



# कर्मवीर महाविद्यालयात वृक्षारोपण व प्रोस्टरम्हणी स्पर्धेचे आयोजन

प्रतिसिधी / २७ ऑगस्ट

चंद्रपूर: पर्यावरणांचे संतुलन राखण्यासाठी वृक्ष लागवड वा वृक्षसंवर्धन ही आजची काळाची गरज आहे. तसेच प्रत्येक नागरिकांची नैतिक जवाबदारी आहे. करीता महाराष्ट्र आसनाने एक कोटी वृक्ष लागवडीचा कार्यक्रम घेण्यात आला महाविद्यालयांचे प्राचार्य डॉ.अ.इ.वानखंडे यांच्या मार्गदर्शनाखाली राष्ट्रीय सेवा योजनेच्या स्वयंसेवकांनी विविध जनाच्या वृक्षांची लागवड करण्यात आली. लावलेली वृक्ष जगिषण्यांची जवाबदारी सुध्या स्वयंसेवकांनी स्वीकारली आहे. या सोबतच पर्यावरण संतुलनासाठी पृथ्वी वाचवा ग्लोबल पर्या अशा विविध विषयावर आधारित मितीपत्रके व प्र म्हणी स्पर्धेचे आयोजन करण्यात आले. आयंक्रमाला राष्ट्रीय सेवा योजनेचे कार्यक्रम अधिकारी प्राजी अनिता वाळके, बांनी स्वय