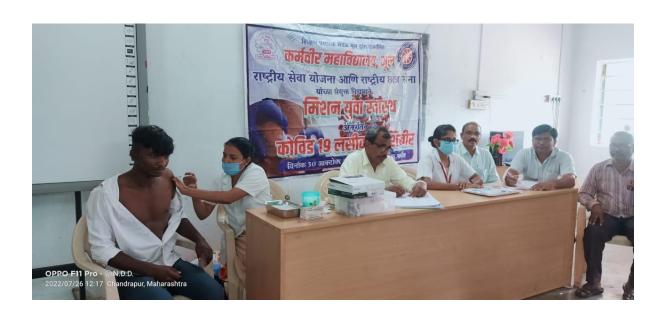

# Karmavir Mahavidyalaya, Mul Worked AS Corona Worriors

"Without equity, we cannot end COVID-19, HIV or any other pandemic."

— Peter Sands

According to this beautiful quote we initiated to work as corona warriors during Covid-19. On dated 16<sup>th</sup> March 2020 government decided lockdown process. Everything get locked and there was a too much fair in the mind of people. At that time we (Karmavir family came together including Teaching, Non-teaching, N.S.S. unit and N.C.C. unit) and decided to work in covid-19 pandemic. Our N.S.S. Volunteers worked in their respective villages. Our volunteers provide service as per the local govt. suggestions. They helped to an elder people in their villages. Our teaching staff performed duties at corona care centre. Distribution of face-mask activity is done at Govt. Sub-District hospital, Mul. Our college took initiatives to run blood donation camp at in mid pandemic period on 05<sup>th</sup> January, 2021 blood donation camp is held in college premises. Covid-19 vaccination camp was held on dated 30<sup>th</sup> October 2021. Every possible activity is performed by the college in the pandemic.

#### **Initiation of Practice:**

This practice started in the mid of 2020 as there was a too much fare of Corona pandemic. Our college came forward and took initiative to help people with our Volunteers. Till date we are working, and making awareness about pandemic. The following proof of vaccination drive, blood donation, distribution of mask, distribution of fruits gives clear picture of our work performed in the pandemic.

# **VACCINATION ACTIVITY DURING COVID -19**