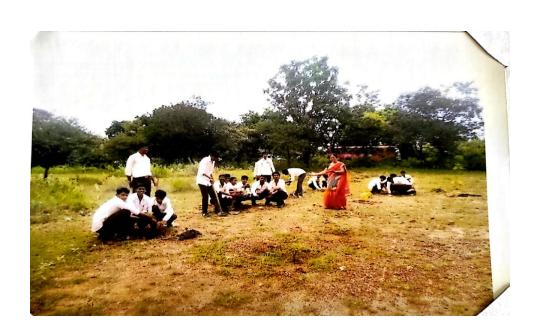

. Trees are called the lungs of the earth.

Objectives of Plantation: The objectives of tree plantation to know the value of environment, benefits of trees, beautification in and around the college campus. Tree plantation is a great way to increase students' interest in their local environment and achieve academic goals. Karmavir Mahavidyalaya, Mul is running this activity since 2016.

#### **Initiation of Practrice;**

Our institution has initiated this activity in 2016 to attain certain objectives in due course of time.

#### **Outcome of the Activity:**

Our students understood the importance of trees in our lives. Added greenery beauty in the campus due to the activity. It helped for the green audit report.

# SAMPLE TREE PLANTATION ACTIVITY PHOTO OF 2017-2022





































# **SAMPLE NEWS OF TREE PLANTATION ACTIVITY 2017-2022**



# कर्मवीर महाविद्यालयात वृक्षारोपण व प्रोस्टरम्हणी स्पर्धेचे आयोजन

प्रतिसिधी / २७ ऑगस्ट

चंद्रपूर: पर्यावरणांचे संतुलन राखण्यासाठी वृक्ष लागवड वा वृक्षसंवर्धन ही आजची काळाची गरज आहे. तसेच प्रत्येक नागरिकांची नैतिक जवाबदारी आहे. करीता महाराष्ट्र आसनाने एक कोटी वृक्ष लागवडीचा कार्यक्रम घेण्यात आला महाविद्यालयांचे प्राचार्य डॉ.अ.इ.वानखंडे यांच्या मार्गदर्शनाखाली राष्ट्रीय सेवा योजनेच्या स्वयंसेवकांनी विविध जनाच्या वृक्षांची लागवड करण्यात आली. लावलेली वृक्ष जगिषण्यांची जवाबदारी सुध्या स्वयंसेवकांनी स्वीकारली आहे. या सोबतच पर्यावरण संतुलनासाठी पृथ्वी वाचवा ग्लोबल पर्या अशा विविध विषयावर आधारित मितीपत्रके व प्र म्हणी स्पर्धेचे आयोजन करण्यात आले. आयंक्रमाला राष्ट्रीय सेवा योजनेचे कार्यक्रम अधिकारी प्राजी अनिता वाळके, बांनी स्