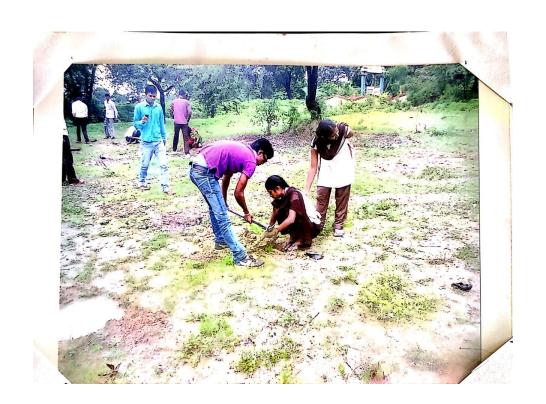

s are called the lungs of the earth.

Objectives of Plantation: The objectives of tree plantation to know the value of environment, benefits of trees, beautification in and around the college campus. Tree plantation is a great way to increase students' interest in their local environment and achieve academic goals. Karmavir Mahavidyalaya, Mul is running this activity since 2016.

#### **Initiation of Practrice;**

Our institution has initiated this activity in 2016 to attain certain objectives in due course of time.

#### **Outcome of the Activity:**

Our students understood the importance of trees in our lives. Added greenery beauty in the campus due to the activity. It helped for the green audit report.

# SAMPLE TREE PLANTATION ACTIVITY PHOTO OF 2017-2022





































# **SAMPLE NEWS OF TREE PLANTATION ACTIVITY 2017-2022**



# कर्मवीर महाविद्यालयात वृक्षारोपण व प्रोस्टरम्हणी स्पर्धेचे आयोजन

प्रतिसिधी / २७ ऑगस्ट

चंद्रपूर: पर्यावरणांचे संतुलन राखण्यासाठी वृक्ष लागवड वा वृक्षसंवर्धन ही आजची काळाची गरज आहे. तसेच प्रत्येक नागरिकांची नैतिक जवाबदारी आहे. करीता महाराष्ट्र आसनाने एक कोटी वृक्ष लागवडीचा कार्यक्रम घेण्यात आला महाविद्यालयांचे प्राचार्य डॉ.अ.इ.वानखंडे यांच्या मार्गदर्शनाखाली राष्ट्रीय सेवा योजनेच्या स्वयंसेवकांनी विविध जनाच्या वृक्षांची लागवड करण्यात आली. लावलेली वृक्ष जगिषण्यांची जवाबदारी सुध्या स्वयंसेवकांनी स्वीकारली आहे. या सोबतच पर्यावरण संतुलनासाठी पृथ्वी वाचवा ग्लोबल पर्या अशा विविध विषयावर आधारित मितीपत्रके व प्र म्हणी स्पर्धेचे आयोजन करण्यात आले. आयंक्रमाला राष्ट्रीय सेवा योजनेचे कार्यक्रम अधिकारी प्राजी अनिता वाळके, बांनी स्वयसेवक