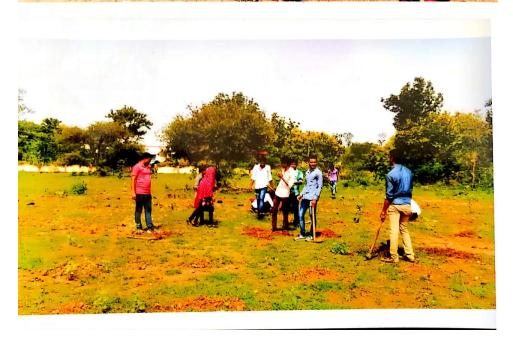

f the year. Trees are called the lungs of the earth.

Objectives of Plantation: The objectives of tree plantation to know the value of environment, benefits of trees, beautification in and around the college campus. Tree plantation is a great way to increase students' interest in their local environment and achieve academic goals. Karmavir Mahavidyalaya, Mul is running this activity since 2016.

#### **Initiation of Practrice;**

Our institution has initiated this activity in 2016 to attain certain objectives in due course of time.

#### **Outcome of the Activity:**

Our students understood the importance of trees in our lives. Added greenery beauty in the campus due to the activity. It helped for the green audit report.

# SAMPLE TREE PLANTATION ACTIVITY PHOTO OF 2017-2022





































# **SAMPLE NEWS OF TREE PLANTATION ACTIVITY 2017-2022**



# कर्मवीर महाविद्यालयात वृक्षारोपण व प्रोस्टरम्हणी स्पर्धेचे आयोजन

प्रतिसिधी / २७ ऑगस्ट

चंद्रपूर: पर्यावरणांचे संतुलन राखण्यासाठी वृक्ष लागवड वा वृक्षसंवर्धन ही आजची काळाची गरज आहे. तसेच प्रत्येक नागरिकांची नैतिक जवाबदारी आहे. करीता महाराष्ट्र आसनाने एक कोटी वृक्ष लागवडीचा कार्यक्रम घेण्यात आला महाविद्यालयांचे प्राचार्य डॉ.अ.इ.वानखंडे यांच्या मार्गदर्शनाखाली राष्ट्रीय सेवा योजनेच्या स्वयंसेवकांनी विविध जनाच्या वृक्षांची लागवड करण्यात आली. लावलेली वृक्ष जगिषण्यांची जवाबदारी सुध्या स्वयंसेवकांनी स्वीकारली आहे. या सोबतच पर्यावरण संतुलनासाठी पृथ्वी वाचवा ग्लोबल पर्या अशा विविध विषयावर आधारित मितीपत्रके व प्र म्हणी स्पर्धेचे आयोजन करण्यात आले. आयंक्रमाला राष्ट्रीय सेवा योजनेचे कार्यक्रम अधिकारी प्राजी अनिता वाळके