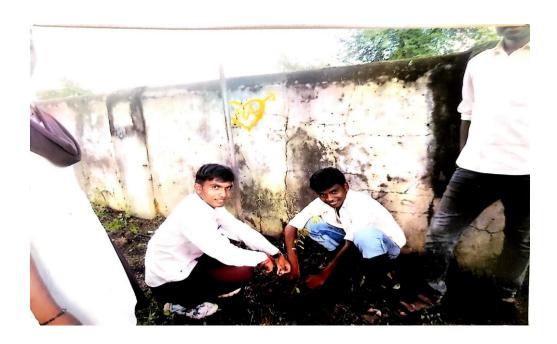

are called the lungs of the earth.

Objectives of Plantation: The objectives of tree plantation to know the value of environment, benefits of trees, beautification in and around the college campus. Tree plantation is a great way to increase students' interest in their local environment and achieve academic goals. Karmavir Mahavidyalaya, Mul is running this activity since 2016.

#### **Initiation of Practrice;**

Our institution has initiated this activity in 2016 to attain certain objectives in due course of time.

#### **Outcome of the Activity:**

Our students understood the importance of trees in our lives. Added greenery beauty in the campus due to the activity. It helped for the green audit report.

# SAMPLE TREE PLANTATION ACTIVITY PHOTO OF 2017-2022





































# **SAMPLE NEWS OF TREE PLANTATION ACTIVITY 2017-2022**



# कर्मवीर महाविद्यालयात वृक्षारोपण व प्रोस्टरम्हणी स्पर्धेचे आयोजन

प्रतिसिधी / २७ ऑगस्ट

चंद्रपूर: पर्यावरणांचे संतुलन राखण्यासाठी वृक्ष लागवड वा वृक्षसंवर्धन ही आजची काळाची गरज आहे. तसेच प्रत्येक नागरिकांची नैतिक जवाबदारी आहे. करीता महाराष्ट्र आसनाने एक कोटी वृक्ष लागवडीचा कार्यक्रम घेण्यात आला महाविद्यालयांचे प्राचार्य डॉ.अ.इ.वानखंडे यांच्या मार्गदर्शनाखाली राष्ट्रीय सेवा योजनेच्या स्वयंसेवकांनी विविध जनाच्या वृक्षांची लागवड करण्यात आली. लावलेली वृक्ष जगिषण्यांची जवाबदारी सुध्या स्वयंसेवकांनी स्वीकारली आहे. या सोबतच पर्यावरण संतुलनासाठी पृथ्वी वाचवा ग्लोबल पर्या अशा विविध विषयावर आधारित मितीपत्रके व प्र म्हणी स्पर्धेचे आयोजन करण्यात आले. आयंक्रमाला राष्ट्रीय सेवा योजनेचे कार्यक्रम अधिकारी प्राजी अनिता वाळके, बांनी स्वयसेवकां