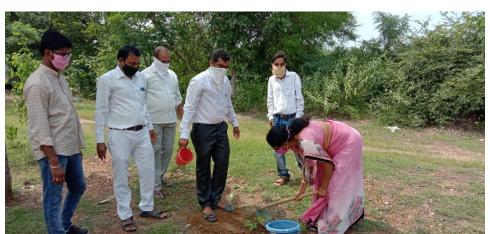

ar. Trees are called the lungs of the earth.

Objectives of Plantation: The objectives of tree plantation to know the value of environment, benefits of trees, beautification in and around the college campus. Tree plantation is a great way to increase students' interest in their local environment and achieve academic goals. Karmavir Mahavidyalaya, Mul is running this activity since 2016.

#### **Initiation of Practrice;**

Our institution has initiated this activity in 2016 to attain certain objectives in due course of time.

#### **Outcome of the Activity:**

Our students understood the importance of trees in our lives. Added greenery beauty in the campus due to the activity. It helped for the green audit report.

# SAMPLE TREE PLANTATION ACTIVITY PHOTO OF 2017-2022





































# **SAMPLE NEWS OF TREE PLANTATION ACTIVITY 2017-2022**



# कर्मवीर महाविद्यालयात वृक्षारोपण व प्रोस्टरम्हणी स्पर्धेचे आयोजन

प्रतिसिधी / २७ ऑगस्ट

चंद्रपूर: पर्यावरणांचे संतुलन राखण्यासाठी वृक्ष लागवड वा वृक्षसंवर्धन ही आजची काळाची गरज आहे. तसेच प्रत्येक नागरिकांची नैतिक जवाबदारी आहे. करीता महाराष्ट्र आसनाने एक कोटी वृक्ष लागवडीचा कार्यक्रम घेण्यात आला महाविद्यालयांचे प्राचार्य डॉ.अ.इ.वानखंडे यांच्या मार्गदर्शनाखाली राष्ट्रीय सेवा योजनेच्या स्वयंसेवकांनी विविध जनाच्या वृक्षांची लागवड करण्यात आली. लावलेली वृक्ष जगिषण्यांची जवाबदारी सुध्या स्वयंसेवकांनी स्वीकारली आहे. या सोबतच पर्यावरण संतुलनासाठी पृथ्वी वाचवा ग्लोबल पर्या अशा विविध विषयावर आधारित मितीपत्रके व प्र म्हणी स्पर्धेचे आयोजन करण्यात आले. आयंक्रमाला राष्ट्रीय सेवा योजनेचे कार्यक्रम अधिकारी प्राजी अनिता वाळके, बांनी