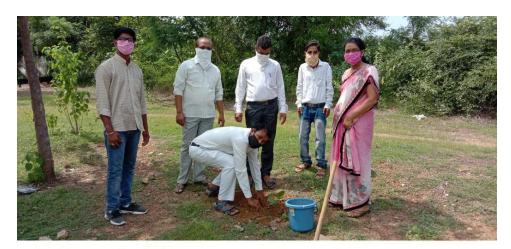

es of the year. Trees are called the lungs of the earth.

Objectives of Plantation: The objectives of tree plantation to know the value of environment, benefits of trees, beautification in and around the college campus. Tree plantation is a great way to increase students' interest in their local environment and achieve academic goals. Karmavir Mahavidyalaya, Mul is running this activity since 2016.

#### **Initiation of Practrice;**

Our institution has initiated this activity in 2016 to attain certain objectives in due course of time.

#### **Outcome of the Activity:**

Our students understood the importance of trees in our lives. Added greenery beauty in the campus due to the activity. It helped for the green audit report.

# SAMPLE TREE PLANTATION ACTIVITY PHOTO OF 2017-2022





































# **SAMPLE NEWS OF TREE PLANTATION ACTIVITY 2017-2022**



# कर्मवीर महाविद्यालयात वृक्षारोपण व प्रोस्टरम्हणी स्पर्धेचे आयोजन

प्रतिसिधी / २७ ऑगस्ट

चंद्रपूर: पर्यावरणांचे संतुलन राखण्यासाठी वृक्ष लागवड वा वृक्षसंवर्धन ही आजची काळाची गरज आहे. तसेच प्रत्येक नागरिकांची नैतिक जवाबदारी आहे. करीता महाराष्ट्र आसनाने एक कोटी वृक्ष लागवडीचा कार्यक्रम घेण्यात आला महाविद्यालयांचे प्राचार्य डॉ.अ.इ.वानखंडे यांच्या मार्गदर्शनाखाली राष्ट्रीय सेवा योजनेच्या स्वयंसेवकांनी विविध जनाच्या वृक्षांची लागवड करण्यात आली. लावलेली वृक्ष जगिषण्यांची जवाबदारी सुध्या स्वयंसेवकांनी स्वीकारली आहे. या सोबतच पर्यावरण संतुलनासाठी पृथ्वी वाचवा ग्लोबल पर्या अशा विविध विषयावर आधारित मितीपत्रके व प्र म्हणी स्पर्धेचे आयोजन करण्यात आले. आयंक्रमाला राष्ट्रीय सेवा योजनेचे कार्यक्रम अधिकारी प्राजी अनिता व