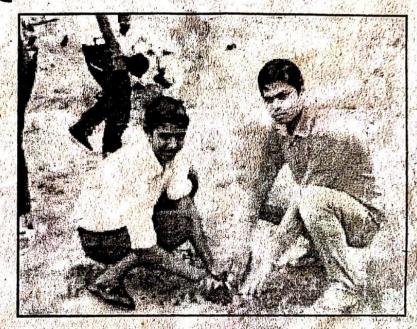

अनिता वाळके, बांनी स्वयसेवकांना याबावत मार्गदर्शन केले. या कार्यक्रमाला रासेवा प्रवक्षतील स्वयंसेवक मुले च मुर्गांनी सहमार्ग घराला

# कर्मवीर महाविद्यालयात वृक्षारोपण व पोस्टरम्हणी स्पर्धेचे आयोजन

मूल (ता.प्र) पर्यावरणांचे संतुलन राखण्यासाठी वृक्ष लाग्वड व वृक्षसंवर्धन ही आजची काळाची गरज आहे. तसेच प्रत्येक नागरिकांची नैतीक जबाबदारी आहे. करीता महाराष्ट्र शासनाने एक कोटी वृक्ष लागवडीचे लक्ष ठरविले आहे. त्या अनुषंगाने कर्मवीर महाविद्यालयात राष्ट्रीय सेवा योजना पथकादारे महाविद्यालयः परिसरातं वृक्ष लागवडीचा कार्यक्रम् घेण्यात आला. महाविद्यालयाचे प्राचार्य डॉ. अ.ह. वानखेडे यांच्या मार्गदर्शनाखाली राष्ट्रीय सेवा योजनेच्या स्वयंसेवकांनी विविध जातीच्या व साची लागवंड करण्यात आली आणि लावलेले वृक्ष जगविण्याची जबाबदारी सुद्धा स्वयंसेवकांनी स्विकारली आहे.

या सोबतचः पर्यावरणाच्या बाबतीत जागरुकतातिमाण



करण्यासाठी व त्या पृथ्वीला वाचविण्यासाठी जनजागृती अभियान रा.से. यो. च्या माध्यमातून राबवून पर्यावरण संतुलनासाठी पृथ्वी वाचवा ग्लोबल वामींग अशा विविध विषयावर आधारीत भिंतीपत्रके व वाक्यप्रचार म्हणीने स्पर्धेचे आयोजन करण्यात आले. या कार्यक्रमाला राष्ट्रीय सेवा योजनेचे का क्रिम अधिकारी प्रा. डॉ. अनिता वाळके यांनी स्वयंसेवकांना याबाबत मार्गदर्शन के ले. या कार्यक्रमाला राष्ट्रीय सेवा योजना पथकातील स्वयंसेवक मुले व मुलीनी सहभाग धितला.

# वेशोनती

# कर्मवीर महाविद्यालय मूल येथे वृक्षारोपण



तालुका प्रतिनिधी / ९ सप्टेंबर

मूल: शिक्षण प्रसारक मंडळ मूल द्वारा संचालीत कर्मवीर महाविद्यालय येथे राष्ट्रीय सेवा योजना तथा पर्यावरण सरंक्षण समिती यांच्या संयुक्त विद्यमाने महाविद्यालय परिसरात वृक्षारोपनाचा कार्यक्रम महाविद्यालयाचे प्राचार्य अ. ह. वानखेडे यांच्या मार्गदर्शनाखाली घेण्यात आला.

दिवसेंदिवस जंग