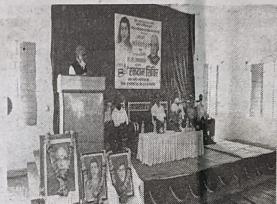

### **BLOOD DONATION DURING COVID-19 NEWS**

# महात्मा फुले समता परिषद व कर्मवीर महाविद्यालयतर्फे रक्तदान शिबिर

# देशोन्नती वृत्तसंकलन...

मूल ■ अखिल भारतीय महात्मा फुले समता परिषद चंद्रपूर (पूर्व) व कर्मवीर महाविद्यालय मूल यांच्या संयुक्त विद्यमाने क्रांतीज्योती सावित्रीमाई फुले जयंती सप्ताह व कर्मवीर मा.सा. कन्नमवार जयंती निमित्त कर्मवीर महाविद्यालय मूल येथे रविवारला सकाळी १०:३० वाजता भव्य रक्तदान शिबिराचे आयोजन करण्यात आले.हे शिबीर समता परिषद चंद्रपूर (पूर्व) चे जिल्हाध्यक्ष प्रा.विजय लोनबले यांच्या नेतृत्वात घेण्यात आले.

कार्यक्रमाच्या अध्यक्षस्थानी शिक्षण मंडळ मूल चे अध्यक्ष बाबासाहेब वासाडे हे होते.प्रमुख अतिथी म्हणून समता परिषद चंद्रपुर (पूर्व )चे जिल्हाध्यक्ष विजय लोनबले. प्राचार्य डॉ.के.एच.कऱ्हाडे,राष्ट्रवादी काँग्रेसचे तालुकाध्यक्ष गंगाधर कुनघाडकर, प्राचार्य खडतकर, शासकीय रक्तपेढी चंद्रपूर चे डॉ.उत्तम सावंत,डॉ.गुणवंत जाधव आदी उपस्थित विचारमंचावर मान्यवर प्राचार्य होते.प्रास्ताविक डॉ.के.एच.कऱ्हाडे यांनी केले. उपस्थित मान्यवरांनी कर्मवीर मा. सा. कन्नमवार

# २७ रक्तदात्यांनी केले रक्तदान

यांच्या जीवनकार्यावर प्रकाश टाकुन रक्तदानाचे महत्व पटवून दिले. अध्यक्ष एडव्होकेट बाबासाहेब वासाडे यांनी कर्मवीर सा. कन्नमवार व माजी खासदार स्वर्गीय वि.तू.नागपुरे यांचे स्मरण करून त्यांच्या जीवनकार्याला उजाळा दिला. सध्या कोरोनाच्या संक्रमानामुळे शासनाकडे रक्तसाठा अपुरा असल्यामुळे रुग्णांना रक्तपुरवठां करणे ही युवावर्ग व नागरिकांची नागरीकांची जबाबदारी आहे. त्यामुळे रक्तदान हे सर्वश्रेष्ठदान समजून युवकांनी पुढे यावे असे आवाहन प्रा.विजय लोनबले यांनी केले. रक्तदान शिबिरात

२७ रक्तदात्यांनी रक्तदात्यांनी रक्तदान केले. रक्तदान संकलनाचे कार्य

सकलनाच काय शासकीय रक्तपेढी जिल्हा सामान्य रुग्णालय चंद्रपूरचे डॉ.उत्तम सावंत,डॉ.गुणवंत जाधव,डॉ.दिनेश बांगर,डॉ.शुभांगी अगडे, लक्ष्मण नगराळे

यांच्या चमूने केले.कार्यक्रमाचे संचालन समीर अल्लूरवार यांनी केले.उपस्थितांचे आभार प्रा.सिकंदर लेनगुरे यांनी मानले कार्यक्रमाच्या यशस्वीतेसाठी समता परिषदेच्या जिल्हा महिला कार्याध्यक्षा शशिकला गावतुरे, समता परिषदेचे सल्लागार युवराज चावरे, जिल्हा सहसंघटक ईश्वर लोनबले, देवराव ढवस,पुरुषोत्तम कुनघाडकर, सीमा लोनबले ,विक्रांत मोहूले, महाडोळे, कर्मवीर महाविद्यालयाच्या राष्ट्रीय सेवा योजना व एन.सी.सी. युनिटचे प्रमुख व विध्यार्थी यांनी परिश्रम घेतले. (ता.प्र.)