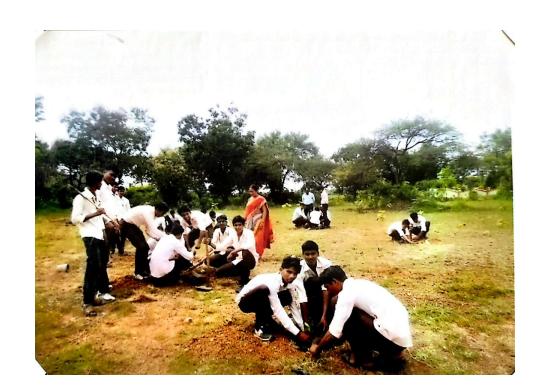

e called the lungs of the earth.

Objectives of Plantation: The objectives of tree plantation to know the value of environment, benefits of trees, beautification in and around the college campus. Tree plantation is a great way to increase students' interest in their local environment and achieve academic goals. Karmavir Mahavidyalaya, Mul is running this activity since 2016.

#### **Initiation of Practrice;**

Our institution has initiated this activity in 2016 to attain certain objectives in due course of time.

#### **Outcome of the Activity:**

Our students understood the importance of trees in our lives. Added greenery beauty in the campus due to the activity. It helped for the green audit report.

# SAMPLE TREE PLANTATION ACTIVITY PHOTO OF 2017-2022





































# **SAMPLE NEWS OF TREE PLANTATION ACTIVITY 2017-2022**



# कर्मवीर महाविद्यालयात वृक्षारोपण व प्रोस्टरम्हणी स्पर्धेचे आयोजन

प्रतिसिधी / २७ ऑगस्ट

चंद्रपूर: पर्यावरणांचे संतुलन राखण्यासाठी वृक्ष लागवड वा वृक्षसंवर्धन ही आजची काळाची गरज आहे. तसेच प्रत्येक नागरिकांची नैतिक जवाबदारी आहे. करीता महाराष्ट्र आसनाने एक कोटी वृक्ष लागवडीचा कार्यक्रम घेण्यात आला महाविद्यालयांचे प्राचार्य डॉ.अ.इ.वानखंडे यांच्या मार्गदर्शनाखाली राष्ट्रीय सेवा योजनेच्या स्वयंसेवकांनी विविध जनाच्या वृक्षांची लागवड करण्यात आली. लावलेली वृक्ष जगिषण्यांची जवाबदारी सुध्या स्वयंसेवकांनी स्वीकारली आहे. या सोबतच पर्यावरण संतुलनासाठी पृथ्वी वाचवा ग्लोबल पर्या अशा विविध विषयावर आधारित मितीपत्रके व प्र म्हणी स्पर्धेचे आयोजन करण्यात आले. आयंक्रमाला राष्ट्रीय सेवा योजनेचे कार्यक्रम अधिकारी प्राजी अनिता वाळके, बांनी स्वयसेवकांना