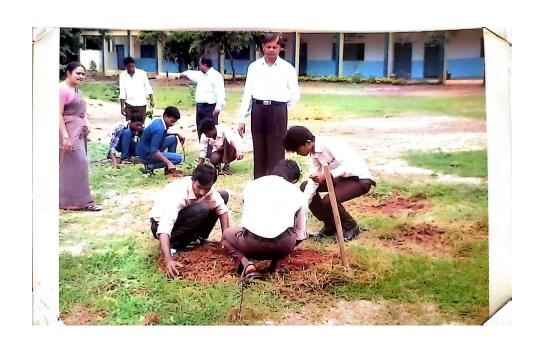

ees are called the lungs of the earth.

Objectives of Plantation: The objectives of tree plantation to know the value of environment, benefits of trees, beautification in and around the college campus. Tree plantation is a great way to increase students' interest in their local environment and achieve academic goals. Karmavir Mahavidyalaya, Mul is running this activity since 2016.

#### **Initiation of Practrice;**

Our institution has initiated this activity in 2016 to attain certain objectives in due course of time.

#### **Outcome of the Activity:**

Our students understood the importance of trees in our lives. Added greenery beauty in the campus due to the activity. It helped for the green audit report.

# SAMPLE TREE PLANTATION ACTIVITY PHOTO OF 2017-2022





































# **SAMPLE NEWS OF TREE PLANTATION ACTIVITY 2017-2022**



# कर्मवीर महाविद्यालयात वृक्षारोपण व प्रोस्टरम्हणी स्पर्धेचे आयोजन

प्रतिसिधी / २७ ऑगस्ट

चंद्रपूर: पर्यावरणांचे संतुलन राखण्यासाठी वृक्ष लागवड वा वृक्षसंवर्धन ही आजची काळाची गरज आहे. तसेच प्रत्येक नागरिकांची नैतिक जवाबदारी आहे. करीता महाराष्ट्र आसनाने एक कोटी वृक्ष लागवडीचा कार्यक्रम घेण्यात आला महाविद्यालयांचे प्राचार्य डॉ.अ.इ.वानखंडे यांच्या मार्गदर्शनाखाली राष्ट्रीय सेवा योजनेच्या स्वयंसेवकांनी विविध जनाच्या वृक्षांची लागवड करण्यात आली. लावलेली वृक्ष जगिषण्यांची जवाबदारी सुध्या स्वयंसेवकांनी स्वीकारली आहे. या सोबतच पर्यावरण संतुलनासाठी पृथ्वी वाचवा ग्लोबल पर्या अशा विविध विषयावर आधारित मितीपत्रके व प्र म्हणी स्पर्धेचे आयोजन करण्यात आले. आयंक्रमाला राष्ट्रीय सेवा योजनेचे कार्यक्रम अधिकारी प्राजी अनिता वाळके, बांनी स्वयसे