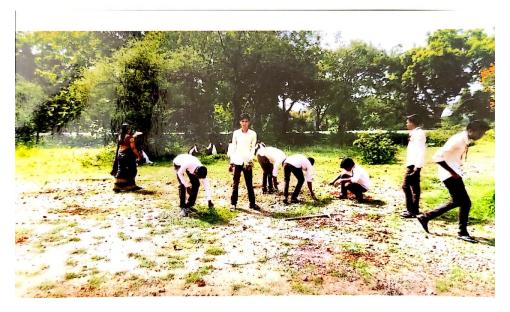

imes of the year. Trees are called the lungs of the earth.

Objectives of Plantation: The objectives of tree plantation to know the value of environment, benefits of trees, beautification in and around the college campus. Tree plantation is a great way to increase students' interest in their local environment and achieve academic goals. Karmavir Mahavidyalaya, Mul is running this activity since 2016.

#### **Initiation of Practrice;**

Our institution has initiated this activity in 2016 to attain certain objectives in due course of time.

#### **Outcome of the Activity:**

Our students understood the importance of trees in our lives. Added greenery beauty in the campus due to the activity. It helped for the green audit report.

# SAMPLE TREE PLANTATION ACTIVITY PHOTO OF 2017-2022





































# **SAMPLE NEWS OF TREE PLANTATION ACTIVITY 2017-2022**



# कर्मवीर महाविद्यालयात वृक्षारोपण व प्रोस्टरम्हणी स्पर्धेचे आयोजन

प्रतिसिधी / २७ ऑगस्ट

चंद्रपूर: पर्यावरणांचे संतुलन राखण्यासाठी वृक्ष लागवड वा वृक्षसंवर्धन ही आजची काळाची गरज आहे. तसेच प्रत्येक नागरिकांची नैतिक जवाबदारी आहे. करीता महाराष्ट्र आसनाने एक कोटी वृक्ष लागवडीचा कार्यक्रम घेण्यात आला महाविद्यालयांचे प्राचार्य डॉ.अ.इ.वानखंडे यांच्या मार्गदर्शनाखाली राष्ट्रीय सेवा योजनेच्या स्वयंसेवकांनी विविध जनाच्या वृक्षांची लागवड करण्यात आली. लावलेली वृक्ष जगिषण्यांची जवाबदारी सुध्या स्वयंसेवकांनी स्वीकारली आहे. या सोबतच पर्यावरण संतुलनासाठी पृथ्वी वाचवा ग्लोबल पर्या अशा विविध विषयावर आधारित मितीपत्रके व प्र म्हणी स्पर्धेचे आयोजन करण्यात आले. आयंक्रमाला राष्ट्रीय सेवा योजनेचे कार्यक्रम अधिकारी प्राजी अनिता