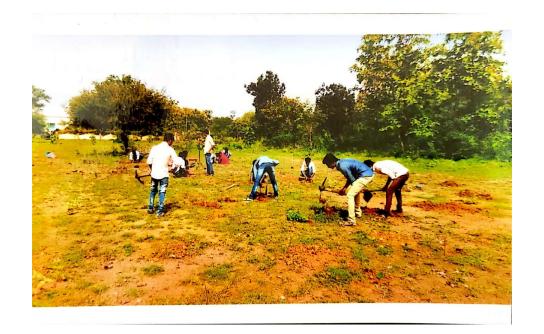

the year. Trees are called the lungs of the earth.

Objectives of Plantation: The objectives of tree plantation to know the value of environment, benefits of trees, beautification in and around the college campus. Tree plantation is a great way to increase students' interest in their local environment and achieve academic goals. Karmavir Mahavidyalaya, Mul is running this activity since 2016.

#### **Initiation of Practrice;**

Our institution has initiated this activity in 2016 to attain certain objectives in due course of time.

#### **Outcome of the Activity:**

Our students understood the importance of trees in our lives. Added greenery beauty in the campus due to the activity. It helped for the green audit report.

# SAMPLE TREE PLANTATION ACTIVITY PHOTO OF 2017-2022





































# **SAMPLE NEWS OF TREE PLANTATION ACTIVITY 2017-2022**



# कर्मवीर महाविद्यालयात वृक्षारोपण व प्रोस्टरम्हणी स्पर्धेचे आयोजन

प्रतिसिधी / २७ ऑगस्ट

चंद्रपूर: पर्यावरणांचे संतुलन राखण्यासाठी वृक्ष लागवड वा वृक्षसंवर्धन ही आजची काळाची गरज आहे. तसेच प्रत्येक नागरिकांची नैतिक जवाबदारी आहे. करीता महाराष्ट्र आसनाने एक कोटी वृक्ष लागवडीचा कार्यक्रम घेण्यात आला महाविद्यालयांचे प्राचार्य डॉ.अ.इ.वानखंडे यांच्या मार्गदर्शनाखाली राष्ट्रीय सेवा योजनेच्या स्वयंसेवकांनी विविध जनाच्या वृक्षांची लागवड करण्यात आली. लावलेली वृक्ष जगिषण्यांची जवाबदारी सुध्या स्वयंसेवकांनी स्वीकारली आहे. या सोबतच पर्यावरण संतुलनासाठी पृथ्वी वाचवा ग्लोबल पर्या अशा विविध विषयावर आधारित मितीपत्रके व प्र म्हणी स्पर्धेचे आयोजन करण्यात आले. आयंक्रमाला राष्ट्रीय सेवा योजनेचे कार्यक्रम अधिकारी प्राजी अनिता वाळके,