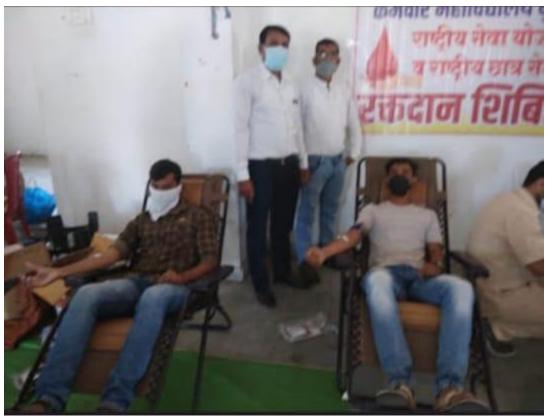

श्रेष्ठदान समजून युवकांनी पुढे यावे असे आवाहन प्रा.विजय लोनबले यांनी केले. रक्तदान शिबिरात

२७ रक्तदात्यांनी रक्तदात्यांनी रक्तदान केले. रक्तदान संकलनाचे कार्य

सकलनाच काय शासकीय रक्तपेढी जिल्हा सामान्य रुग्णालय चंद्रपूरचे डॉ.उत्तम सावंत,डॉ.गुणवंत जाधव,डॉ.दिनेश बांगर,डॉ.शुभांगी अगडे, लक्ष्मण नगराळे

यांच्या चमूने केले.कार्यक्रमाचे संचालन समीर अल्लूरवार यांनी केले.उपस्थितांचे आभार प्रा.सिकंदर लेनगुरे यांनी मानले कार्यक्रमाच्या यशस्वीतेसाठी समता परिषदेच्या जिल्हा महिला कार्याध्यक्षा शशिकला गावतुरे, समता परिषदेचे सल्लागार युवराज चावरे, जिल्हा सहसंघटक ईश्वर लोनबले, देवराव ढवस,पुरुषोत्तम कुनघाडकर, सीमा लोनबले ,विक्रांत मोहूले, महाडोळे, कर्मवीर महाविद्यालयाच्या राष्ट्रीय सेवा योजना व एन.सी.सी. युनिटचे प्रमुख व विध्यार्थी यांनी परिश्रम घेतले. (ता.प्र.)

# WHILE DONATIONG BLOOD DURING COVID-19





# **VACCINATION ACTIVITY DURING COVID -19**









# FRUITS DISTRIBUTION DURING COVID-19



MASS DISTRIBUTION DURING COVID-19



# **PLANTATION DURING DURING COVID-19**





# NSS VOLUNTEERS HELPING VILLEGERS DURING COVID-19



# **BEST PRACTICE 2**

# **Tree Plantation Activities in our Campus**

#### **Introduction:**

The term plantation is an agricultural estate, generally on a plantation house, meant for forming that specializes in cash crops, usually mainly planted with single crop or species, with perhaps ancillary areas for vegetables for eating and so on. Tree plantation drives combat many environmental issues like deforestation, erosion, of soil, deforestation in semi- arid areas, global warming and hence enhancing the beauty and balance of the environment. Trees absorb harmf