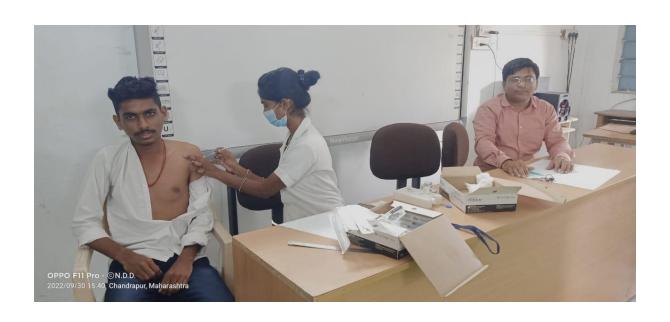

# Karmavir Mahavidyalaya, Mul Worked AS Corona Worriors

"Without equity, we cannot end COVID-19, HIV or any other pandemic."

— Peter Sands

According to this beautiful quote we initiated to work as corona warriors during Covid-19. On dated 16<sup>th</sup> March 2020 government decided lockdown process. Everything get locked and there was a too much fair in the mind of people. At that time we (Karmavir family came together including Teaching, Non-teaching, N.S.S. unit and N.C.C. unit) and decided to work in covid-19 pandemic. Our N.S.S. Volunteers worked in their respective villages. Our volunteers provide service as per the local govt. suggestions. They helped to an elder people in their villages. Our teaching staff performed duties at corona care centre. Distribution of face-mask activity is done at Govt. Sub-District hospital, Mul. Our college took initiatives to run blood donation camp at in mid pandemic period on 05<sup>th</sup> January, 2021 blood donation camp is held in college premises. Covid-19 vaccination camp was held on dated 30<sup>th</sup> October 2021. Every possible activity is performed by the college in the pandemic.

#### **Initiation of Practice:**

This practice started in the mid of 2020 as there was a too much fare of Corona pandemic. Our college came forward and took initiative to help people with our Volunteers. Till date we are working, and making awareness about pandemic. The following proof of vaccination drive, blood donation, distribution of mask, distribution of fruits gives clear picture of our work performed in the pandemic.

# **VACCINATION ACTIVITY DURING COVID -19**