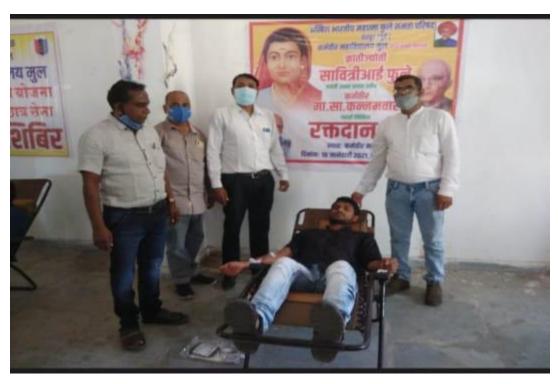

्वश्रेष्ठदान समजून युवकांनी पुढे यावे असे आवाहन प्रा.विजय लोनबले यांनी केले. रक्तदान शिबिरात

२७ रक्तदात्यांनी रक्तदात्यांनी रक्तदान केले. रक्तदान संकलनाचे कार्य

सकलनाच काय शासकीय रक्तपेढी जिल्हा सामान्य रुग्णालय चंद्रपूरचे डॉ.उत्तम सावंत,डॉ.गुणवंत जाधव,डॉ.दिनेश बांगर,डॉ.शुभांगी अगडे, लक्ष्मण नगराळे

यांच्या चमूने केले.कार्यक्रमाचे संचालन समीर अल्लूरवार यांनी केले.उपस्थितांचे आभार प्रा.सिकंदर लेनगुरे यांनी मानले कार्यक्रमाच्या यशस्वीतेसाठी समता परिषदेच्या जिल्हा महिला कार्याध्यक्षा शशिकला गावतुरे, समता परिषदेचे सल्लागार युवराज चावरे, जिल्हा सहसंघटक ईश्वर लोनबले, देवराव ढवस,पुरुषोत्तम कुनघाडकर, सीमा लोनबले ,विक्रांत मोहूले, महाडोळे, कर्मवीर महाविद्यालयाच्या राष्ट्रीय सेवा योजना व एन.सी.सी. युनिटचे प्रमुख व विध्यार्थी यांनी परिश्रम घेतले. (ता.प्र.)

# WHILE DONATIONG BLOOD DURING COVID-19





# **VACCINATION ACTIVITY DURING COVID -19**









# FRUITS DISTRIBUTION DURING COVID-19



MASS DISTRIBUTION DURING COVID-19



# **PLANTATION DURING DURING COVID-19**





# NSS VOLUNTEERS HELPING VILLEGERS DURING COVID-19



# **BEST PRACTICE 2**

# **Tree Plantation Activities in our Campus**

#### **Introduction:**

The term plantation is an agricultural estate, generally on a plantation house, meant for forming that specializes in cash crops, usually mainly planted with single crop or species, with perhaps ancillary areas for vegetables for eating and so on. Tree plantation drives combat many environmental issues like deforestation, erosion, of soil, deforestation in semi- arid areas, global warming and hence enhancing the beauty and balance of the environment. Trees absorb har