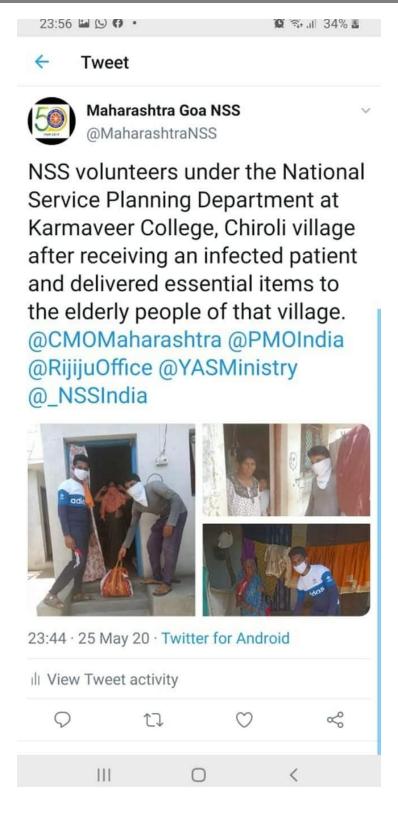

म सावंत,डॉ.गुणवंत जाधव,डॉ.दिनेश बांगर,डॉ.शुभांगी अगडे, लक्ष्मण नगराळे

यांच्या चमूने केले.कार्यक्रमाचे संचालन समीर अल्लूरवार यांनी केले.उपस्थितांचे आभार प्रा.सिकंदर लेनगुरे यांनी मानले कार्यक्रमाच्या यशस्वीतेसाठी समता परिषदेच्या जिल्हा महिला कार्याध्यक्षा शशिकला गावतुरे, समता परिषदेचे सल्लागार युवराज चावरे, जिल्हा सहसंघटक ईश्वर लोनबले, देवराव ढवस,पुरुषोत्तम कुनघाडकर, सीमा लोनबले ,विक्रांत मोहूले, महाडोळे, कर्मवीर महाविद्यालयाच्या राष्ट्रीय सेवा योजना व एन.सी.सी. युनिटचे प्रमुख व विध्यार्थी यांनी परिश्रम घेतले. (ता.प्र.)

# WHILE DONATIONG BLOOD DURING COVID-19





# **VACCINATION ACTIVITY DURING COVID -19**









# FRUITS DISTRIBUTION DURING COVID-19



MASS DISTRIBUTION DURING COVID-19



# **PLANTATION DURING DURING COVID-19**





# NSS VOLUNTEERS HELPING VILLEGERS DURING COVID-19



# **BEST PRACTICE 2**

# **Tree Plantation Activities in our Campus**

#### **Introduction:**

The term plantation is an agricultural estate, generally on a plantation house, meant for forming that specializes in cash crops, usually mainly planted with single crop or species, with perhaps ancillary areas for vegetables for eating and so on. Tree plantation drives combat many environmental issues like deforestation, erosion, of soil, deforestation in semi- arid areas, global warming and hence enhancing the beauty and balance of the environment. Trees absorb harmful gases and emit oxygen resulting in an increase in oxygen supply.

#### **Importance of Activity:**

Plants are our friends, importance of plants have been incorporated in our lives. Now a day's deforestation became one of the m