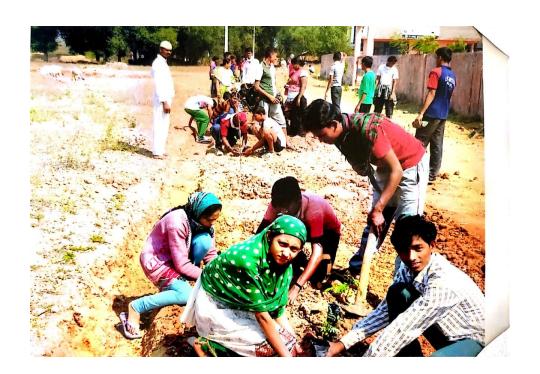

e year. Trees are called the lungs of the earth.

Objectives of Plantation: The objectives of tree plantation to know the value of environment, benefits of trees, beautification in and around the college campus. Tree plantation is a great way to increase students' interest in their local environment and achieve academic goals. Karmavir Mahavidyalaya, Mul is running this activity since 2016.

#### **Initiation of Practrice;**

Our institution has initiated this activity in 2016 to attain certain objectives in due course of time.

#### **Outcome of the Activity:**

Our students understood the importance of trees in our lives. Added greenery beauty in the campus due to the activity. It helped for the green audit report.

# SAMPLE TREE PLANTATION ACTIVITY PHOTO OF 2017-2022





































# **SAMPLE NEWS OF TREE PLANTATION ACTIVITY 2017-2022**



# कर्मवीर महाविद्यालयात वृक्षारोपण व प्रोस्टरम्हणी स्पर्धेचे आयोजन

प्रतिसिधी / २७ ऑगस्ट

चंद्रपूर: पर्यावरणांचे संतुलन राखण्यासाठी वृक्ष लागवड वा वृक्षसंवर्धन ही आजची काळाची गरज आहे. तसेच प्रत्येक नागरिकांची नैतिक जवाबदारी आहे. करीता महाराष्ट्र आसनाने एक कोटी वृक्ष लागवडीचा कार्यक्रम घेण्यात आला महाविद्यालयांचे प्राचार्य डॉ.अ.इ.वानखंडे यांच्या मार्गदर्शनाखाली राष्ट्रीय सेवा योजनेच्या स्वयंसेवकांनी विविध जनाच्या वृक्षांची लागवड करण्यात आली. लावलेली वृक्ष जगिषण्यांची जवाबदारी सुध्या स्वयंसेवकांनी स्वीकारली आहे. या सोबतच पर्यावरण संतुलनासाठी पृथ्वी वाचवा ग्लोबल पर्या अशा विविध विषयावर आधारित मितीपत्रके व प्र म्हणी स्पर्धेचे आयोजन करण्यात आले. आयंक्रमाला राष्ट्रीय सेवा योजनेचे कार्यक्रम अधिकारी प्राजी अनिता वाळके, बा