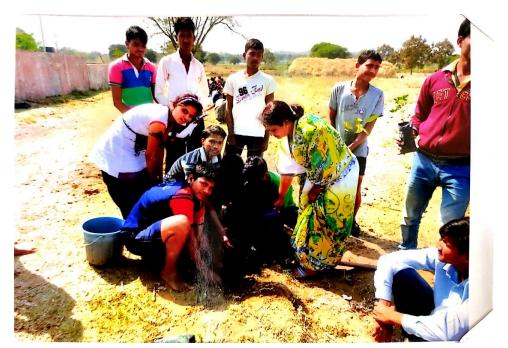

year. Trees are called the lungs of the earth.

Objectives of Plantation: The objectives of tree plantation to know the value of environment, benefits of trees, beautification in and around the college campus. Tree plantation is a great way to increase students' interest in their local environment and achieve academic goals. Karmavir Mahavidyalaya, Mul is running this activity since 2016.

#### **Initiation of Practrice;**

Our institution has initiated this activity in 2016 to attain certain objectives in due course of time.

#### **Outcome of the Activity:**

Our students understood the importance of trees in our lives. Added greenery beauty in the campus due to the activity. It helped for the green audit report.

# SAMPLE TREE PLANTATION ACTIVITY PHOTO OF 2017-2022





































# **SAMPLE NEWS OF TREE PLANTATION ACTIVITY 2017-2022**



# कर्मवीर महाविद्यालयात वृक्षारोपण व प्रोस्टरम्हणी स्पर्धेचे आयोजन

प्रतिसिधी / २७ ऑगस्ट

चंद्रपूर: पर्यावरणांचे संतुलन राखण्यासाठी वृक्ष लागवड वा वृक्षसंवर्धन ही आजची काळाची गरज आहे. तसेच प्रत्येक नागरिकांची नैतिक जवाबदारी आहे. करीता महाराष्ट्र आसनाने एक कोटी वृक्ष लागवडीचा कार्यक्रम घेण्यात आला महाविद्यालयांचे प्राचार्य डॉ.अ.इ.वानखंडे यांच्या मार्गदर्शनाखाली राष्ट्रीय सेवा योजनेच्या स्वयंसेवकांनी विविध जनाच्या वृक्षांची लागवड करण्यात आली. लावलेली वृक्ष जगिषण्यांची जवाबदारी सुध्या स्वयंसेवकांनी स्वीकारली आहे. या सोबतच पर्यावरण संतुलनासाठी पृथ्वी वाचवा ग्लोबल पर्या अशा विविध विषयावर आधारित मितीपत्रके व प्र म्हणी स्पर्धेचे आयोजन करण्यात आले. आयंक्रमाला राष्ट्रीय सेवा योजनेचे कार्यक्रम अधिकारी प्राजी अनिता वाळके, बांन