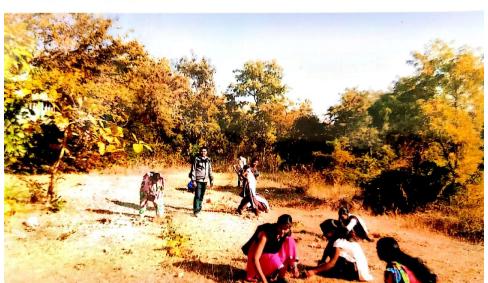

of the year. Trees are called the lungs of the earth.

Objectives of Plantation: The objectives of tree plantation to know the value of environment, benefits of trees, beautification in and around the college campus. Tree plantation is a great way to increase students' interest in their local environment and achieve academic goals. Karmavir Mahavidyalaya, Mul is running this activity since 2016.

#### **Initiation of Practrice;**

Our institution has initiated this activity in 2016 to attain certain objectives in due course of time.

#### **Outcome of the Activity:**

Our students understood the importance of trees in our lives. Added greenery beauty in the campus due to the activity. It helped for the green audit report.

# SAMPLE TREE PLANTATION ACTIVITY PHOTO OF 2017-2022





































# **SAMPLE NEWS OF TREE PLANTATION ACTIVITY 2017-2022**



# कर्मवीर महाविद्यालयात वृक्षारोपण व प्रोस्टरम्हणी स्पर्धेचे आयोजन

प्रतिसिधी / २७ ऑगस्ट

चंद्रपूर: पर्यावरणांचे संतुलन राखण्यासाठी वृक्ष लागवड वा वृक्षसंवर्धन ही आजची काळाची गरज आहे. तसेच प्रत्येक नागरिकांची नैतिक जवाबदारी आहे. करीता महाराष्ट्र आसनाने एक कोटी वृक्ष लागवडीचा कार्यक्रम घेण्यात आला महाविद्यालयांचे प्राचार्य डॉ.अ.इ.वानखंडे यांच्या मार्गदर्शनाखाली राष्ट्रीय सेवा योजनेच्या स्वयंसेवकांनी विविध जनाच्या वृक्षांची लागवड करण्यात आली. लावलेली वृक्ष जगिषण्यांची जवाबदारी सुध्या स्वयंसेवकांनी स्वीकारली आहे. या सोबतच पर्यावरण संतुलनासाठी पृथ्वी वाचवा ग्लोबल पर्या अशा विविध विषयावर आधारित मितीपत्रके व प्र म्हणी स्पर्धेचे आयोजन करण्यात आले. आयंक्रमाला राष्ट्रीय सेवा योजनेचे कार्यक्रम अधिकारी प्राजी अनिता वाळ