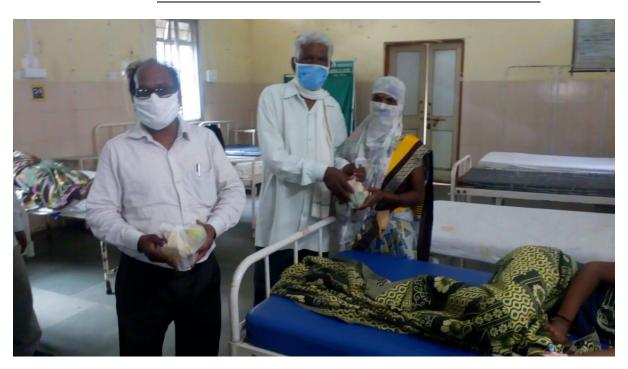

# Karmavir Mahavidyalaya, Mul Worked AS Corona Worriors

"Without equity, we cannot end COVID-19, HIV or any other pandemic."

— Peter Sands

According to this beautiful quote we initiated to work as corona warriors during Covid-19. On dated 16<sup>th</sup> March 2020 government decided lockdown process. Everything get locked and there was a too much fair in the mind of people. At that time we (Karmavir family came together including Teaching, Non-teaching, N.S.S. unit and N.C.C. unit) and decided to work in covid-19 pandemic. Our N.S.S. Volunteers worked in their respective villages. Our volunteers provide service as per the local govt. suggestions. They helped to an elder people in their villages. Our teaching staff performed duties at corona care centre. Distribution of face-mask activity is done at Govt. Sub-District hospital, Mul. Our college took initiatives to run blood donation camp at in mid pandemic period on 05<sup>th</sup> January, 2021 blood donation camp is held in college premises. Covid-19 vaccination camp was held on dated 30<sup>th</sup> October 2021. Every possible activity is performed by the college in the pandemic.

#### **Initiation of Practice:**

This practice started in the mid of 2020 as there was a too much fare of Corona pandemic. Our college came forward and took initiative to help people with our Volunteers. Till date we are working, and making awareness about pandemic. The following proof of vaccination drive, blood donation, distribution of mask, distribution of fruits gives clear picture of our work performed in the pandemic.

# FRUITS DISTRIBUTION DURING COVID-19

MASS DISTRIBUTION DURING COVID-19