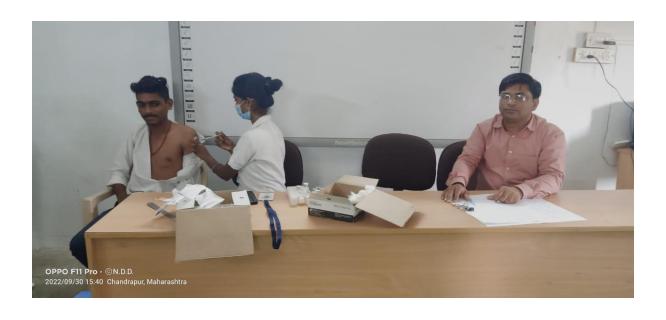

्रा.विजय लोनबले यांनी केले. रक्तदान शिबिरात

२७ रक्तदात्यांनी रक्तदात्यांनी रक्तदान केले. रक्तदान संकलनाचे कार्य

सकलनाच काय शासकीय रक्तपेढी जिल्हा सामान्य रुग्णालय चंद्रपूरचे डॉ.उत्तम सावंत,डॉ.गुणवंत जाधव,डॉ.दिनेश बांगर,डॉ.शुभांगी अगडे, लक्ष्मण नगराळे

यांच्या चमूने केले.कार्यक्रमाचे संचालन समीर अल्लूरवार यांनी केले.उपस्थितांचे आभार प्रा.सिकंदर लेनगुरे यांनी मानले कार्यक्रमाच्या यशस्वीतेसाठी समता परिषदेच्या जिल्हा महिला कार्याध्यक्षा शशिकला गावतुरे, समता परिषदेचे सल्लागार युवराज चावरे, जिल्हा सहसंघटक ईश्वर लोनबले, देवराव ढवस,पुरुषोत्तम कुनघाडकर, सीमा लोनबले ,विक्रांत मोहूले, महाडोळे, कर्मवीर महाविद्यालयाच्या राष्ट्रीय सेवा योजना व एन.सी.सी. युनिटचे प्रमुख व विध्यार्थी यांनी परिश्रम घेतले. (ता.प्र.)

# WHILE DONATIONG BLOOD DURING COVID-19





# **VACCINATION ACTIVITY DURING COVID -19**









# FRUITS DISTRIBUTION DURING COVID-19



MASS DISTRIBUTION DURING COVID-19



# **PLANTATION DURING DURING COVID-19**





# NSS VOLUNTEERS HELPING VILLEGERS DURING COVID-19



# **BEST PRACTICE 2**

# **Tree Plantation Activities in our Campus**

#### **Introduction:**

The term plantation is an agricultural estate, generally on a plantation house, meant for forming that specializes in cash crops, usually mainly planted with single crop or species, with perhaps ancillary areas for vegetables for eating and so on. Tree plantation drives combat many environmental issues like deforestation, erosion, of soil, deforestation in semi- arid areas, global warming and hence enhancing the beauty and balance of the environment. Trees absorb harmful gases and emit oxygen resulting in an increa