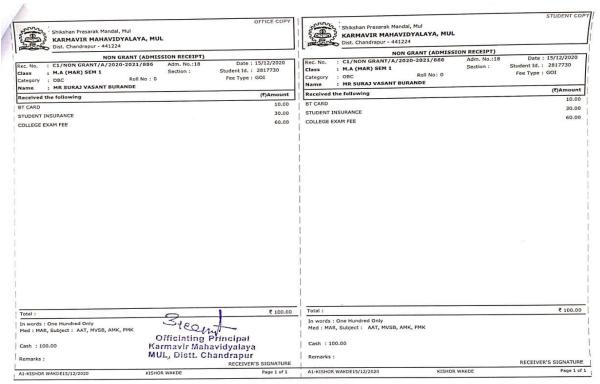

Shikshan PraKARMAVIR MAHAVIDYList Chandrapur - 441224
NON GR NON GRANT (OTHER FEES RECEIPT)
C1/NON GRANT/O/2022-2023/1321 Adm. No.:49 : M.A(POL SCI) SEM 1
: MUSALMAN ROII No :
: MR MOHD IMRAN NASIR AHMAD KHAN Student Id.: 4226779 Fee Type: GOI Section:

eceived the following (₹)Amount 50.00 130.00

Shirishan Frasarak Mandal, Mul

KARMAVIR MAHAVIDYALAYA, MUL

Dist. Chandrapur - 441224

NON GRANT (OTHER F.

NON GRANT (OTHER FEES RECEIPT)
C1/NON GRANT/O/2022-2023/1321 Adm. No.:45 : C1/NON GRAM., .... : M.A(POL SCI) SEM 1 Date: 06/10/2022 Student Id.: 4226779 Fee Type: GOI Category : MUSALMAN Roll No:
Name : MR MOHD IMRAN NASIR AHMAD KHAN

Received the following (₹)Amount PROSPECTUS FEE REGISTRATION FEE

₹ 180.00

Total : ₹ 180.00 In words: One Hundred Eighty Only
Med: MAR, Subject: MOD-IND-POL, PDL-MAMA, COMP-POL, PUB-ADM In words: One Hundred Eighty Only Med: MAR, Subject: MOD-IND-POL, POL-MAHA, COMP-POL, PU Officiating Principal Receivers SIGNATURE Pope 1 of O1-KISHOR WAKDE06/10/2022 KISHOR WAKDE Page 1 of 1 MUL, Dist-Chandrapur.