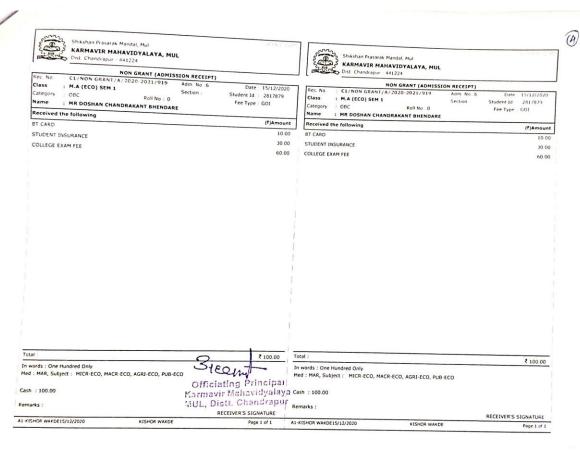

Officiating Principa! Karmavir Mahavidyalaya MUL, Distt. Chandrapur

KARMAVIR MAHAVIDYALAYA, MUL Dist. Chandrapur - 441224

|       |   | NON GRANT               | (OTHER  | FEES RECEIPT) |                      |
|-------|---|-------------------------|---------|---------------|----------------------|
| . No. | ; | C1/NON GRANT/0/2022-202 | 3/1295  | Adm. No.:47   | Date: 04/10/2022     |
| ss    | : | M.A(POL SCI) SEM 1      |         | Section :     | Student Id.: 4225799 |
| egory | : | SC Ro                   | II No : |               | Fee Type : GOI       |
| me    | : | MR CHETAN SUNIL DAHIWAL | E       |               |                      |
|       |   |                         |         |               |                      |

| eceived the following | (f)Amount |
|-----------------------|-----------|
| ROSPECTUS FEE         | 50.00     |
| EGISTRATION FEE       | 130.00    |

|          |               | NON GRANT (OTHER F   | EES RECEIPT) |                      |
|----------|---------------|----------------------|--------------|----------------------|
| Rec. No. | : C1/NON GF   | ANT/0/2022-2023/1295 | Adm. No.:47  | Date: 04/10/2022     |
| Class    | : M.A(POL SO  | I) SEM 1             | Section :    | Student Id.: 4225799 |
| Category | : SC          | Roll No:             |              | Fee Type : GOI       |
| Name     | : MR CHETAN   | SUNIL DAHIWALE       |              |                      |
| Received | the following |                      |              | (₹)Amount            |
| PROSPECT | US FEE        |                      |              | 50,00                |
| REGISTRA | TION FEE      |                      |              | 130.00               |

Steam Officiating Principal

Karmawa dawate dyalaya

₹ 180.00

RECEIVER'S SIGNATURE

In words: One Hundred Eighty Only Med: NAR, Subject: MOD-IND-POL, POL-MAHA, COMP-POL, PUB-ADM

Cash : 180.00

01-KISHOR WAKDE04/10/2022