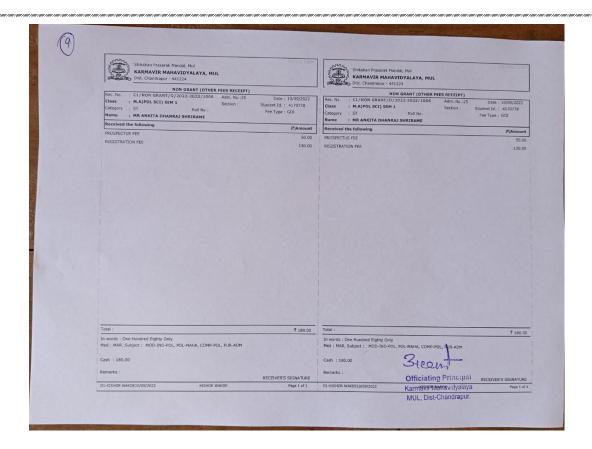

Officiating Principa! Karmavir Mahavidyalaya MUL, Distt. Chandrapur

KARMAVIR MAHAVIDYALAYA, MUL Dist. Chandrapur - 441224

|       |   | NON GRANT               | (OTHER  | FEES RECEIPT) |                      |
|-------|---|-------------------------|---------|---------------|----------------------|
| . No. | ; | C1/NON GRANT/0/2022-202 | 3/1295  | Adm. No.:47   | Date: 04/10/2022     |
| ss    | : | M.A(POL SCI) SEM 1      |         | Section :     | Student Id.: 4225799 |
| egory | : | SC Ro                   | II No : |               | Fee Type : GOI       |
| me    | : | MR CHETAN SUNIL DAHIWAL | E       |               |                      |
|       |   |                         |         |               |                      |

| eceived the following | (f)Amount |
|-----------------------|-----------|
| ROSPECTUS FEE         | 50.00     |
| EGISTRATION FEE       | 130.00    |

|          |               | NON GRANT (OTHER F   | EES RECEIPT) |                      |
|----------|---------------|----------------------|--------------|----------------------|
| Rec. No. | : C1/NON GF   | ANT/0/2022-2023/1295 | Adm. No.:47  | Date: 04/10/2022     |
| Class    | : M.A(POL SO  | I) SEM 1             | Section :    | Student Id.: 4225799 |
| Category | : SC          | Roll No:             |              | Fee Type : GOI       |
| Name     | : MR CHETAN   | SUNIL DAHIWALE       |              |                      |
| Received | the following |                      |              | (₹)Amount            |
| PROSPECT | US FEE        |                      |              | 50,00                |
| REGISTRA | TION FEE      |                      |              | 130.00               |

Steam Officiating Principal

Karmawa dawate dyalaya

₹ 180.00

RECEIVER'S SIGNATURE

In words: One Hundred Eighty Only Med: NAR, Subject: MOD-IND-POL, POL-MAHA, COMP-POL, PUB-ADM

Cash : 180.00

01-KISHOR WAKDE04/10/2022