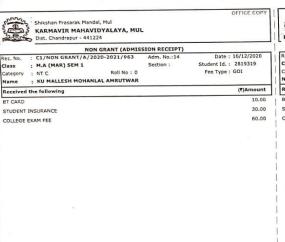

Officiating Principa! Karmavir Mahavidyalaya MUL, Distt. Chandrapur

KARMAVIR MAHAVIDYALAYA, MUL Dist. Chandrapur - 441224

|       |   | NON GRANT               | (OTHER  | FEES RECEIPT) |                      |
|-------|---|-------------------------|---------|---------------|----------------------|
| . No. | ; | C1/NON GRANT/0/2022-202 | 3/1295  | Adm. No.:47   | Date: 04/10/2022     |
| ss    | : | M.A(POL SCI) SEM 1      |         | Section :     | Student Id.: 4225799 |
| egory | : | SC Ro                   | II No : |               | Fee Type : GOI       |
| me    | : | MR CHETAN SUNIL DAHIWAL | E       |               |                      |
|       |   |                         |         |               |                      |

| eceived the following | (f)Amount |
|-----------------------|-----------|
| ROSPECTUS FEE         | 50.00     |
| EGISTRATION FEE       | 130.00    |

|          |               | NON GRANT (OTHER F   | EES RECEIPT) |                      |
|----------|---------------|----------------------|--------------|----------------------|
| Rec. No. | : C1/NON GF   | ANT/0/2022-2023/1295 | Adm. No.:47  | Date: 04/10/2022     |
| Class    | : M.A(POL SO  | I) SEM 1             | Section :    | Student Id.: 4225799 |
| Category | : SC          | Roll No:             |              | Fee Type : GOI       |
| Name     | : MR CHETAN   | SUNIL DAHIWALE       |              |                      |
| Received | the following |                      |              | (₹)Amount            |
| PROSPECT | US FEE        |                      |              | 50,00                |
| REGISTRA | TION FEE      |                      |              | 130.00               |

Steam Officiating Principal

Karmawa dawate dyalaya

₹ 180.00

RECEIVER'S SIGNATURE

In words: One Hundred Eighty Only Med: NAR, Subject: MOD-IND-POL, POL-MAHA, COMP-POL, PUB-ADM

Cash : 180.00

01-KISHOR WAKDE04/10/2022