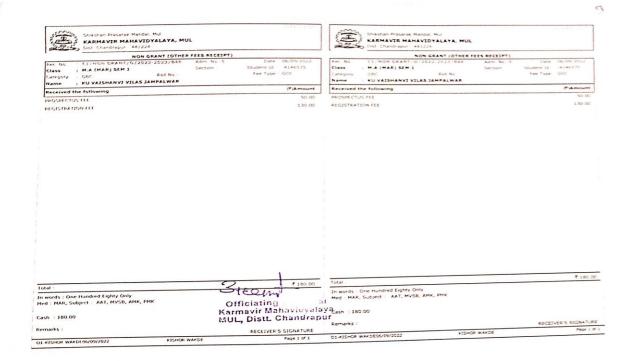

Officiating Principa! Karmavir Mahavidyalaya MUL, Distt. Chandrapur

KARMAVIR MAHAVIDYALAYA, MUL Dist. Chandrapur - 441224

|       |   | NON GRANT               | (OTHER  | FEES RECEIPT) |                      |
|-------|---|-------------------------|---------|---------------|----------------------|
| . No. | ; | C1/NON GRANT/0/2022-202 | 3/1295  | Adm. No.:47   | Date: 04/10/2022     |
| ss    | : | M.A(POL SCI) SEM 1      |         | Section :     | Student Id.: 4225799 |
| egory | : | SC Ro                   | II No : |               | Fee Type : GOI       |
| me    | : | MR CHETAN SUNIL DAHIWAL | E       |               |                      |
|       |   |                         |         |               |                      |

| eceived the following | (f)Amount |
|-----------------------|-----------|
| ROSPECTUS FEE         | 50.00     |
| EGISTRATION FEE       | 130.00    |

|          |               | NON GRANT (OTHER F   | EES RECEIPT) |                      |
|----------|---------------|----------------------|--------------|----------------------|
| Rec. No. | : C1/NON GF   | ANT/0/2022-2023/1295 | Adm. No.:47  | Date: 04/10/2022     |
| Class    | : M.A(POL SO  | I) SEM 1             | Section :    | Student Id.: 4225799 |
| Category | : SC          | Roll No:             |              | Fee Type : GOI       |
| Name     | : MR CHETAN   | SUNIL DAHIWALE       |              |                      |
| Received | the following |                      |              | (₹)Amount            |
| PROSPECT | US FEE        |                      |              | 50,00                |
| REGISTRA | TION FEE      |                      |              | 130.00               |

Steam Officiating Principal

Karmawa dawate dyalaya

₹ 180.00

RECEIVER'S SIGNATURE

In words: One Hundred Eighty Only Med: NAR, Subject: MOD-IND-POL, POL-MAHA, COMP-POL, PUB-ADM

Cash : 180.00

01-KISHOR WAKDE04/10/2022