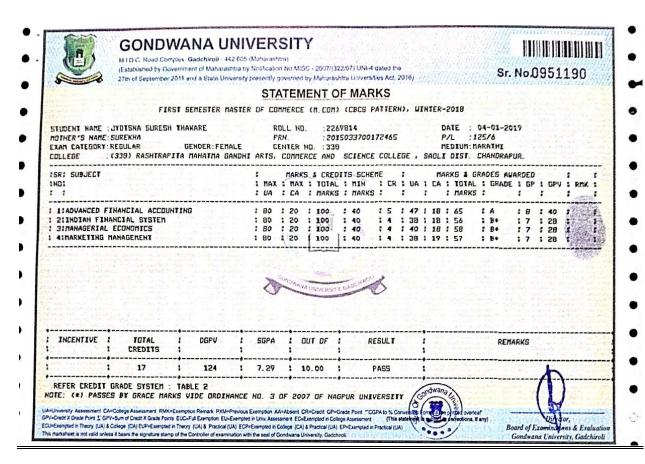

-|---|-------|---|-------|--------------|--------|---|---------|---|
| No. of the last |   | 17               |     | 110  |   | 6. 47 | 1 | 10.00 | <del>-</del> | PASS   | 1 |         | 1 |

Refer Credit Grade System : Table 2 Note: (\*) Passes by Grace vide ordinance No. 3 of 2007 of Nagpur University.

niversity Assessment CA+College Assessment RMK-Exemption Remark PXM= Previous Exemption AA+ Absent CR=Credit GP=Grade Point "CGPA to % Conversion Credit X Grade Point and Credit X Grade Point Support Suppor



Director, Sound Ci Examinations C. Controller of Examinations Board Of Exami Gondwana University, Gadchi



₹ 190.00

In words : One Hundred Ninety Only Med : Mar, Subject : ST, TPP, CAC, SSM

Cash : 190.00

Remarks :

RECEIVER'S SIGNATURE Page 1 of 1

A3-WASU GHOTEKAR17/07/2019





## **B.SC STUDENT PROGRESSION REPORT YEAR 2022-23**

## KARMAVIR MAHAVIDYALAYA MUL

B.SC 22-22

|       | 0.00 2225           |                  |        |                       |         |  |  |
|-------|---------------------|------------------|--------|-----------------------|---------|--|--|
| sr no | Name                | PRN NO           | GENDER | LAST COLLEGE ATTENDED | CLASS   |  |  |
| 1     | LAXMI SHUDHALWAR    | 201803370001353  | F      | KMV MUL               | BSC III |  |  |
| 2     | SAURABH WAKUDKAR    | 2019033700002604 | М      | KMV MUL               | BSC III |  |  |
| 3     | SAPANA KHOBRAGADE   | 2018033700013493 | F      | KMV MUL               | BSC III |  |  |
| 4     | SANSKRUTI BHASARKAR | 2018033700002549 | F      | KMV MUL               | BSC III |  |  |
|