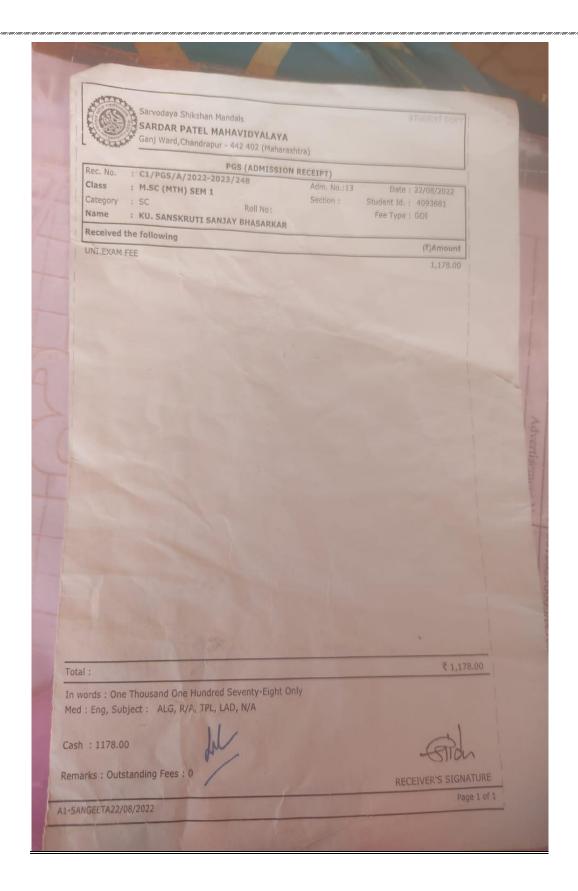

Officiating Principa! Karmavir Mahavidyalaya MUL, Distt. Chandrapur

KARMAVIR MAHAVIDYALAYA, MUL Dist. Chandrapur - 441224

|       |   | NON GRANT               | (OTHER  | FEES RECEIPT) |                      |
|-------|---|-------------------------|---------|---------------|----------------------|
| . No. | ; | C1/NON GRANT/0/2022-202 | 3/1295  | Adm. No.:47   | Date: 04/10/2022     |
| ss    | : | M.A(POL SCI) SEM 1      |         | Section :     | Student Id.: 4225799 |
| egory | : | SC Ro                   | II No : |               | Fee Type : GOI       |
| me    | : | MR CHETAN SUNIL DAHIWAL | E       |               |                      |
|       |   |                         |         |               |                      |

| eceived the following | (f)Amount |
|-----------------------|-----------|
| ROSPECTUS FEE         | 50.00     |
| EGISTRATION FEE       | 130.00    |

|          |               | NON GRANT (OTHER F   | EES RECEIPT) |                      |
|----------|---------------|----------------------|--------------|----------------------|
| Rec. No. | : C1/NON GF   | ANT/0/2022-2023/1295 | Adm. No.:47  | Date: 04/10/2022     |
| Class    | : M.A(POL SO  | I) SEM 1             | Section :    | Student Id.: 4225799 |
| Category | : SC          | Roll No:             |              | Fee Type : GOI       |
| Name     | : MR CHETAN   | SUNIL DAHIWALE       |              |                      |
| Received | the following |                      |              | (₹)Amount            |
| PROSPECT | US FEE        |                      |              | 50,00                |
| REGISTRA | TION FEE      |                      |              | 130.00               |

Steam Officiating Principal

Karmawa dawate dyalaya

₹ 180.00

RECEIVER'S SIGNATURE

In words: One Hundred Eighty Only Med: NAR, Subject: MOD-IND-POL, POL-MAHA, COMP-POL, PUB-ADM

Cash : 180.00

01-KISHOR WAKDE04/10/2022