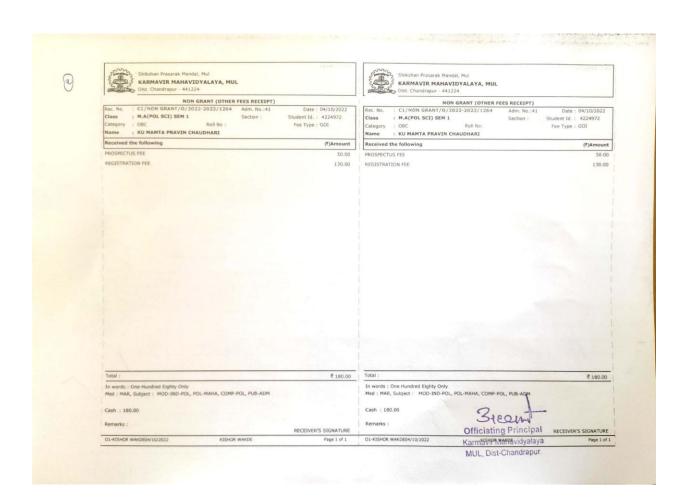

In words: One Hundred Eighty Only
Med: MAR, Subject: MOD-IND-POL, POL-NAHA, COMP-POL, PUB-ADM

Cash : 180.00

Shikshan Prasarak Mandal, Mul
KARMAVIR MAHAVIDYALAYA, MUL
Dist. Chandrapur - 441224

|         | NON GRANT (OTHER FEES RECEIPT) |                        |           |             |                      |  |  |
|---------|--------------------------------|------------------------|-----------|-------------|----------------------|--|--|
| ec. No. | ;                              | C1/NON GRANT/O/2022-2  | 023/957   | Adm. No.:21 | Date: 08/09/2022     |  |  |
| lass    | :                              | M.A(POL SCI) SEM 1     |           | Section:    | Student Id.: 4168586 |  |  |
| ategory | :                              | OBC                    | Roll No : |             | Fee Type : GOI       |  |  |
| ame     | :                              | KU SHITAL RAMESH GURNU | JLE       |             |                      |  |  |

| eceived the following | (₹)Amount |
|-----------------------|-----------|
| ROSPECTUS FEE         | 50.00     |
| EGISTRATION FEE       | 130.00    |
|                       |           |

NON GRANT (OTHER FEES RECEIPT)
C1/NON GRANT/O/2022-2023/957 Adm. No.:21 Date: 08/09/2022 : M.A(POL SCI) SEM 1 Student Id.: 4168586 Category : OBC Roll No Name : KU SHITAL RAMESH GURNULE Fee Type : GOI

Received the following (₹)Amount PROSPECTUS FEE 50.00 REGISTRATION FEE 130.00 ₹ 180.00 Officiating Principal
Karmavir Mahavidyalaya Cash : 180.00

(6)

Cash : 180.00

Remarks :

KARMAVIR MAHAVIDYALAYA, MUL

In words: One Hundred Eighty Only Med: MAR, Subject: MOD-IND-POL, POL-MAHA, COMP-POL, PUB-ADM