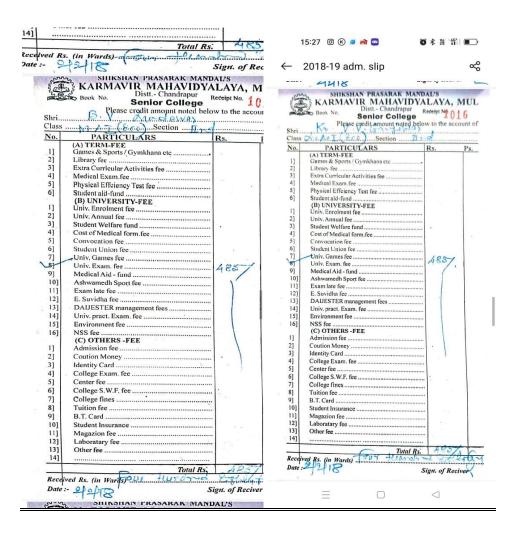

Officiating Principa! Karmavir Mahavidyalaya MUL, Distt. Chandrapur

KARMAVIR MAHAVIDYALAYA, MUL Dist. Chandrapur - 441224

|       |   | NON GRANT               | (OTHER  | FEES RECEIPT) |                      |
|-------|---|-------------------------|---------|---------------|----------------------|
| . No. | ; | C1/NON GRANT/0/2022-202 | 3/1295  | Adm. No.:47   | Date: 04/10/2022     |
| ss    | : | M.A(POL SCI) SEM 1      |         | Section :     | Student Id.: 4225799 |
| egory | : | SC Ro                   | II No : |               | Fee Type : GOI       |
| me    | : | MR CHETAN SUNIL DAHIWAL | E       |               |                      |
|       |   |                         |         |               |                      |

| eceived the following | (f)Amount |
|-----------------------|-----------|
| ROSPECTUS FEE         | 50.00     |
| EGISTRATION FEE       | 130.00    |

|          |               | NON GRANT (OTHER F   | EES RECEIPT) |                      |
|----------|---------------|----------------------|--------------|----------------------|
| Rec. No. | : C1/NON GF   | ANT/0/2022-2023/1295 | Adm. No.:47  | Date: 04/10/2022     |
| Class    | : M.A(POL SO  | I) SEM 1             | Section :    | Student Id.: 4225799 |
| Category | : SC          | Roll No:             |              | Fee Type : GOI       |
| Name     | : MR CHETAN   | SUNIL DAHIWALE       |              |                      |
| Received | the following |                      |              | (₹)Amount            |
| PROSPECT | US FEE        |                      |              | 50,00                |
| REGISTRA | TION FEE      |                      |              | 130.00               |

Steam Officiating Principal

Karmawa dawate dyalaya

₹ 180.00

RECEIVER'S SIGNATURE

In words: One Hundred Eighty Only Med: NAR, Subject: MOD-IND-POL, POL-MAHA, COMP-POL, PUB-ADM

Cash : 180.00

01-KISHOR WAKDE04/10/2022