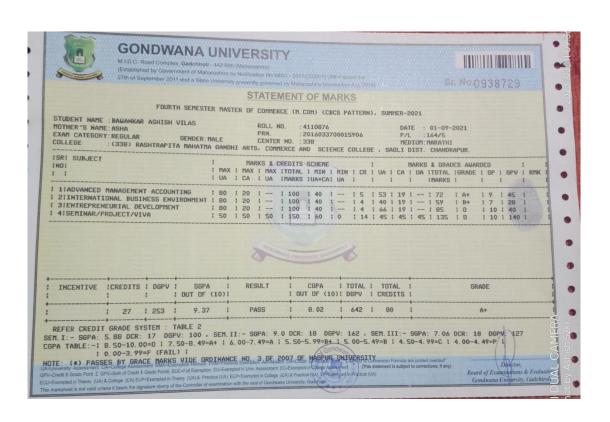

Shikshan Prasarak Mandal, Mul KARMAVIR MAHAVIDYALAYA, MUL Dist. Chandrapur - 441224

|          |                   | NON GRANT (OTHER | FEES RECEIPT) |                      |
|----------|-------------------|------------------|---------------|----------------------|
| Rec. No. | : C1/NON GRANT/   | 0/2022-2023/1047 | Adm. No.:40   | Date: 11/09/2022     |
| Class    | : M.A(POL SCI) SE | M 1              | Section :     | Student Id.: 4172783 |
| Category | : ST              | Roll No :        |               | Fee Type : GOI       |
| Name     | : MR SUNIL ZINGA  | RU MADAVI        |               |                      |
|          |                   |                  |               |                      |

PROSPECTUS FEE REGISTRATION FEE 130.00

Shikshan Prasarak Mandal, Mul

KARMAVIR MAHAVIDYALAYA, MUL

Dist. Chandrapur - 441224

|          | NON GRANT (OTHER FEES RECEIPT) |                      |            |             |                      |  |  |  |
|----------|--------------------------------|----------------------|------------|-------------|----------------------|--|--|--|
| Rec. No. | :                              | C1/NON GRANT/O/2022  | -2023/1047 | Adm. No.:40 | Date: 11/09/2022     |  |  |  |
| Class    | :                              | M.A(POL SCI) SEM 1   |            | Section :   | Student Id.: 4172783 |  |  |  |
| Category | ;                              | ST                   | Roll No:   |             | Fee Type : GOI       |  |  |  |
| Name     | :                              | MR SUNIL ZINGARU MAD | AVI        |             |                      |  |  |  |

PROSPECTUS FEE 130.00

(8)

REGISTRATION FEE

Total :

Remarks :

Shikshan Presarak Mandal, Mul KARMAVIR MAHAVIDYALAYA, MUL Dist. Chandrapur - 441224

In words: One Hundred Eighty Only
Med: MAR, Subject: MOD-IND-POL, POL-MAHA, COMP-POL, PUB-ADM