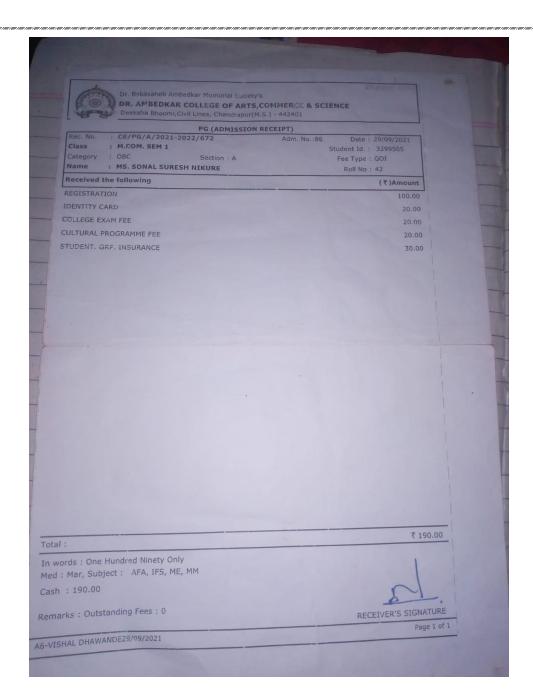

Shikshan Prasarak Mandal, Mul
KARMAVIR MAHAVIDYALAYA, MUL
Dist. Chandrapur - 441224

|                   |     | NON C                                    | GRANT (OTHER | FEES RECEIPT)            |                                            |
|-------------------|-----|------------------------------------------|--------------|--------------------------|--------------------------------------------|
| Rec. No.<br>Class | :   | C1/NON GRANT/O/202<br>M.A(POL SCI) SEM 1 | 2-2023/1266  | Adm. No.:42<br>Section : | Date : 04/10/2022<br>Student Id. : 4224983 |
| Category          |     |                                          | Roll No :    | Section .                | Fee Type : GOI                             |
| Name              | :   | KU JAYASHRI GANPAT                       | WASAKE       |                          |                                            |
| Received          | th  | e following                              |              |                          | (₹)Amount                                  |
| PROSPEC           | THE | FEE                                      |              |                          | F0.00                                      |

(₹)Amount PROSPECTUS FEE 50.00 REGISTRATION FEE

130.00

Shikshan Prasarak Mandal, Mul KARMAVIR MAHAVIDYALAYA, MUL Dist. Chandrapur - 441224

| NON GRANT (OTHER FEES RECEIPT)
| Rec. No. : C1/NON GRANT/O/2022-2023/1266 | Adm. No.:42 |
| Class : M.A(POL SCI) SEN 1 | Section : Category : OBC | Roll No: Name : KU JAYASHRI GANPAT WASAKE Date : 04/10/2022 Student Id. : 4224983 Fee Type : GOI

Received the following PROSPECTUS FEE

REGISTRATION FEE

(₹)Amoun 130.00

Total:

In words: One Hundred Eighty Only Med: MAR, Subject: MOD-IND-POL, POL-MAHA, COMP-POL, PUB-ADM

Cash : 180.00

O1-KISHOR WAKDE04/10/2022