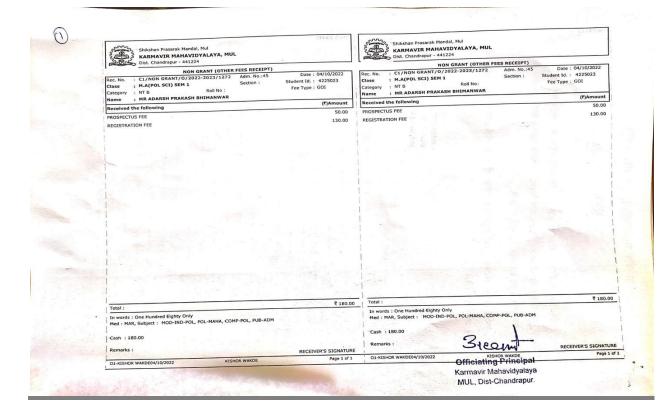

Officiating Principa! Karmavir Mahavidyalaya MUL, Distt. Chandrapur

KARMAVIR MAHAVIDYALAYA, MUL Dist. Chandrapur - 441224

|       |   | NON GRANT               | (OTHER  | FEES RECEIPT) |                      |
|-------|---|-------------------------|---------|---------------|----------------------|
| . No. | ; | C1/NON GRANT/0/2022-202 | 3/1295  | Adm. No.:47   | Date: 04/10/2022     |
| ss    | : | M.A(POL SCI) SEM 1      |         | Section :     | Student Id.: 4225799 |
| egory | : | SC Ro                   | II No : |               | Fee Type : GOI       |
| me    | : | MR CHETAN SUNIL DAHIWAL | E       |               |                      |
|       |   |                         |         |               |                      |

| eceived the following | (f)Amount |
|-----------------------|-----------|
| ROSPECTUS FEE         | 50.00     |
| EGISTRATION FEE       | 130.00    |

|          |               | NON GRANT (OTHER F   | EES RECEIPT) |                      |
|----------|---------------|----------------------|--------------|----------------------|
| Rec. No. | : C1/NON GF   | ANT/0/2022-2023/1295 | Adm. No.:47  | Date: 04/10/2022     |
| Class    | : M.A(POL SO  | I) SEM 1             | Section :    | Student Id.: 4225799 |
| Category | : SC          | Roll No:             |              | Fee Type : GOI       |
| Name     | : MR CHETAN   | SUNIL DAHIWALE       |              |                      |
| Received | the following |                      |              | (₹)Amount            |
| PROSPECT | US FEE        |                      |              | 50,00                |
| REGISTRA | TION FEE      |                      |              | 130.00               |

Steam Officiating Principal

Karmawa dawate dyalaya

₹ 180.00

RECEIVER'S SIGNATURE

In words: One Hundred Eighty Only Med: NAR, Subject: MOD-IND-POL, POL-MAHA, COMP-POL, PUB-ADM

Cash : 180.00

01-KISHOR WAKDE04/10/2022