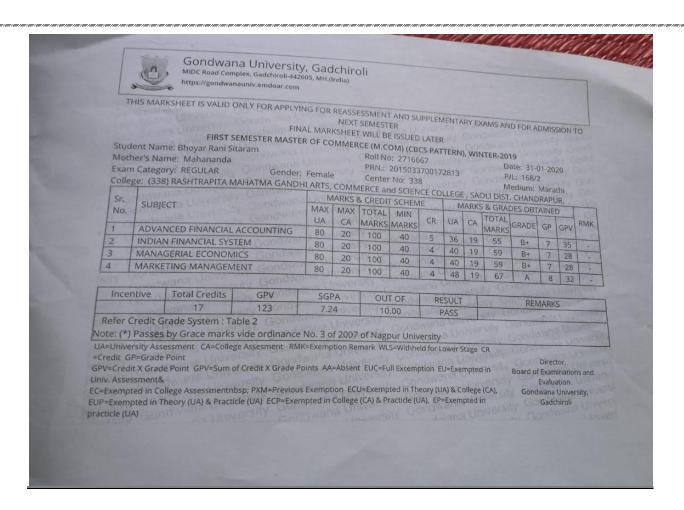

# **B.A Students' progression to higher education 2022-23**

#### KARMAVIR MAHAVIDYALAYA MUL M.A (POL SCI) 1st year 2022-23

|       |                             |           |                  | M.A         | (PUL SCI) IST A | Cal 7074 | . 23                      |              | Total Control | THE RESERVE OF THE PARTY OF THE | N PERSON |
|-------|-----------------------------|-----------|------------------|-------------|-----------------|----------|---------------------------|--------------|---------------|--------------------------------------------------------------------------------------------------------------------------------------------------------------------------------------------------------------------------------------------------------------------------------------------------------------------------------------------------------------------------------------------------------------------------------------------------------------------------------------------------------------------------------------------------------------------------------------------------------------------------------------------------------------------------------------------------------------------------------------------------------------------------------------------------------------------------------------------------------------------------------------------------------------------------------------------------------------------------------------------------------------------------------------------------------------------------------------------------------------------------------------------------------------------------------------------------------------------------------------------------------------------------------------------------------------------------------------------------------------------------------------------------------------------------------------------------------------------------------------------------------------------------------------------------------------------------------------------------------------------------------------------------------------------------------------------------------------------------------------------------------------------------------------------------------------------------------------------------------------------------------------------------------------------------------------------------------------------------------------------------------------------------------------------------------------------------------------------------------------------------------|----------|
| SR NO | . NAME                      | Studentid | EnrollmentNumber | AdmissionDa | te Aadharnumbe  | Catego   | en Emailid                | MobileNumber | DateOfBirth   | LastSchoolAtten                                                                                                                                                                                                                                                                                                                                                                                                                                                                                                                                                                                                                                                                                                                                                                                                                                                                                                                                                                                                                                                                                                                                                                                                                                                                                                                                                                                                                                                                                                                                                                                                                                                                                                                                                                                                                                                                                                                                                                                                                                                                                                                | FIN      |
| 1     | BHIMANWAR ADARSH PRAKASH    |           | 2016033700113916 | 04/10/2022  | 592917945374    | NT B     | 2.                        | 9370811868   | 20/04/199     | KMV MUL                                                                                                                                                                                                                                                                                                                                                                                                                                                                                                                                                                                                                                                                                                                                                                                                                                                                                                                                                                                                                                                                                                                                                                                                                                                                                                                                                                                                                                                                                                                                                                                                                                                                                                                                                                                                                                                                                                                                                                                                                                                                                                                        | B.A      |
| 2     | CHAUDHARI MAMTA PRAVIN      |           | 2019033700003529 | 04/10/2022  | 259216866462    | OBC      |                           | 7057321782   | 02/04/2002    | KMV MUL                                                                                                                                                                                                                                                                                                                                                                                                                                                                                                                                                                                                                                                                                                                                                                                                                                                                                                                                                                                                                                                                                                                                                                                                                                                                                                                                                                                                                                                                                                                                                                                                                                                                                                                                                                                                                                                                                                                                                                                                                                                                                                                        | B.A I    |
| 3     | DAHIWALE CHETAN SUNIL       |           | 2018033700015562 | 04/10/2022  | 755312417873    | sc       | 10 to                     | 7769884904   | 25/01/2001    | KMV MUL                                                                                                                                                                                                                                                                                                                                                                                                                                                                                                                                                                                                                                                                                                                                                                                                                                                                                                                                                                                                                                                                                                                                                                                                                                                                                                                                                                                                                                                                                                                                                                                                                                                                                                                                                                                                                                                                                                                                                                                                                                                                                                                        | B.A.I    |
|       | DANGE SHUBHAM SUDHAKAR      |           | 2019033700017659 | 06/10/2022  | 468027080610    | OBC      | 100                       | 7292074391   | 07/07/1995    | KMV MUL                                                                                                                                                                                                                                                                                                                                                                                                                                                                                                                                                                                                                                                                                                                                                                                                                                                                                                                                                                                                                                                                                                                                                                                                                                                                                                                                                                                                                                                                                                                                                                                                                                                                                                                                                                                                                                                                                                                                                                                                                                                                                                                        | 8.A II   |
| 5     | GURNULE SHITAL RAMESH       |           | 2019033700003573 | 08/09/2022  | 436048097916    | овс      | shitalgurnule45@gmail.com | 9699303383   | 28/08/2001    | KMV MUL                                                                                                                                                                                                                                                                                                                                                                                                                                                                                                                                                                                                                                                                                                                                                                                                                                                                                                                                                                                                                                                                                                                                                                                                                                                                                                                                                                                                                                                                                                                                                                                                                                                                                                                                                                                                                                                                                                                                                                                                                                                                                                                        | B.A II   |
| 6     | KHAN MOHD IMRAN NASIR AHMAD |           | 2019033700017660 | 06/10/2022  | 688656257662    | MUSALMA  | N                         | 9168284475   | 15/02/1995    | KMV MUL                                                                                                                                                                                                                                                                                                                                                                                                                                                                                                                                                                                                                                                                                                                                                                                                                                                                                                                                                                                                                                                                                                                                                                                                                                                                                                                                                                                                                                                                                                                                                                                                                                                                                                                                                                                                                                                                                                                                                                                                                                                                                                                        | B.A III  |
| 7     | MADAVI SUNIL ZINGARU        | 4172783   | 2017033700032950 | 11/09/2022  | 427493500534    | ST       | sunilmadavi45@gmail.com   | 8605200957   | 06/05/1998    | KMV MUL                                                                                                                                                                                                                                                                                                                                                                                                                                                                                                                                                                                                                                                                                                                                                                                                                                                                                                                                                                                                                                                                                                                                                                                                                                                                                                                                                                                                                                                                                                                                                                                                                                                                                                                                                                                                                                                                                                                                                                                                                                                                                                                        | B.A III  |
| 8     | MANDALE PRITI MUKARU        |           | 2019033700003622 | 04/10/2022  | 423119074461    | овс      |                           | 9545306332   | 08/07/2001    | KMV MUL                                                                                                                                                                                                                                                                                                                                                                                                                                                                                                                                                                                                                                                                                                                                                                                                                                                                                                                                                                                                                                                                                                                                                                                                                                                                                                                                                                                                                                                                                                                                                                                                                                                                                                                                                                                                                                                                                                                                                                                                                                                                                                                        | B.A III  |
| 9     | SHRIRAME ANKITA DHANRAJ     |           | 2019033700003688 |             | 871549340735    | sī       |                           | 9834350352   | 24/01/2001    | KMV MUL E                                                                                                                                                                                                                                                                                                                                                                                                                                                                                                                                                                                                                                                                                                                                                                                                                                                                                                                                                                                                                                                                                                                                                                                                                                                                                                                                                                                                                                                                                                                                                                                                                                                                                                                                                                                                                                                                                                                                                                                                                                                                                                                      | B.A III  |
| 10    | WADHAI SUNITA RAMDAS        | 4225797   | 2019033700003704 | 04/10/2022  | 765324927918    | овс      | 1 / T                     | 8830997244   | 22/05/2001    | MV MUL E                                                                                                                                                                                                                                                                                                                                                                                                                                                                                                                                                                                                                                                                                                                                                                                                                                                                                                                                                                                                                                                                                                                                                                                                                                                                                                                                                                                                                                                                                                                                                                                                                                                                                                                                                                                                                                                                                                                                                                                                                                                                                                                       | B.A III  |
|       | WASAKE JAYASHRI GANPAT      | 4224983   | 2019033700003710 | 04/10/2022  | 769988244797    | овс      |                           | 8208043059   | 08/01/2001    | MV MUL B                                                                                                                                                                                                                                                                                                                                                                                                                                                                                                                                                                                                                                                                                                                                                                                                                                                                                                                                                                                                                                                                                                                                                                                                                                                                                                                                                                                                                                                                                                                                                                                                                                                                                                                                                                                                                                                                                                                                                                                                                                                                                                                       | B.A III  |