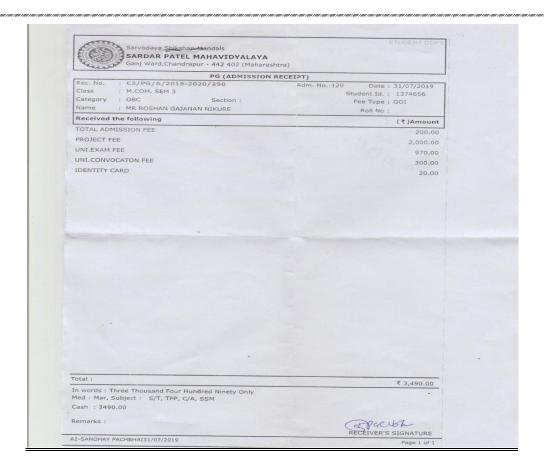

---|---|-------|---|-------|--------------|--------|---|---------|---|
| No. of the last |   | 17               |     | 110  |   | 6. 47 | 1 | 10.00 | <del>-</del> | PASS   | 1 |         | 1 |

Refer Credit Grade System : Table 2 Note: (\*) Passes by Grace vide ordinance No. 3 of 2007 of Nagpur University.

niversity Assessment CA+College Assessment RMK-Exemption Remark PXM= Previous Exemption AA+ Absent CR=Credit GP=Grade Point "CGPA to % Conversion Credit X Grade Point and Credit X Grade Point Support Suppor



Director, Sound Ci Examinations C. Controller of Examinations Board Of Exami Gondwana University, Gadchi



₹ 190.00

In words : One Hundred Ninety Only Med : Mar, Subject : ST, TPP, CAC, SSM

Cash : 190.00

Remarks :

RECEIVER'S SIGNATURE Page 1 of 1

A3-WASU GHOTEKAR17/07/2019





## **B.SC STUDENT PROGRESSION REPORT YEAR 2022-23**

## KARMAVIR MAHAVIDYALAYA MUL

B.SC 22-22

|       | 0.00 2225           |                  |        |                       |         |  |  |
|-------|---------------------|------------------|--------|-----------------------|---------|--|--|
| sr no | Name                | PRN NO           | GENDER | LAST COLLEGE ATTENDED | CLASS   |  |  |
| 1     | LAXMI SHUDHALWAR    | 201803370001353  | F      | KMV MUL               | BSC III |  |  |
| 2     | SAURABH WAKUDKAR    | 2019033700002604 | М      | KMV MUL               | BSC III |  |  |
| 3     | SAPANA KHOBRAGADE   | 2018033700013493 | F      | KMV MUL               | BSC III |  |  |
| 4     | SANSKRUTI BHASARKAR | 2018033700002549 | F      | KMV MUL               | BSC III |  |  |