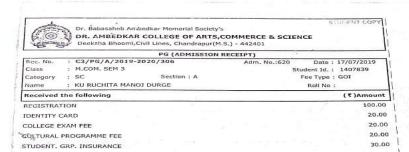

Officiating Principa! Karmavir Mahavidyalaya MUL, Distt. Chandrapur

KARMAVIR MAHAVIDYALAYA, MUL Dist. Chandrapur - 441224

|       |   | NON GRANT               | (OTHER  | FEES RECEIPT) |                      |
|-------|---|-------------------------|---------|---------------|----------------------|
| . No. | ; | C1/NON GRANT/0/2022-202 | 3/1295  | Adm. No.:47   | Date: 04/10/2022     |
| ss    | : | M.A(POL SCI) SEM 1      |         | Section :     | Student Id.: 4225799 |
| egory | : | SC Ro                   | II No : |               | Fee Type : GOI       |
| me    | : | MR CHETAN SUNIL DAHIWAL | E       |               |                      |
|       |   |                         |         |               |                      |

| eceived the following | (f)Amount |
|-----------------------|-----------|
| ROSPECTUS FEE         | 50.00     |
| EGISTRATION FEE       | 130.00    |

|          |               | NON GRANT (OTHER F   | EES RECEIPT) |                      |
|----------|---------------|----------------------|--------------|----------------------|
| Rec. No. | : C1/NON GF   | ANT/0/2022-2023/1295 | Adm. No.:47  | Date: 04/10/2022     |
| Class    | : M.A(POL SO  | I) SEM 1             | Section :    | Student Id.: 4225799 |
| Category | : SC          | Roll No:             |              | Fee Type : GOI       |
| Name     | : MR CHETAN   | SUNIL DAHIWALE       |              |                      |
| Received | the following |                      |              | (₹)Amount            |
| PROSPECT | US FEE        |                      |              | 50,00                |
| REGISTRA | TION FEE      |                      |              | 130.00               |

Steam Officiating Principal

Karmawa dawate dyalaya

₹ 180.00

RECEIVER'S SIGNATURE

In words: One Hundred Eighty Only Med: NAR, Subject: MOD-IND-POL, POL-MAHA, COMP-POL, PUB-ADM

Cash : 180.00

01-KISHOR WAKDE04/10/2022