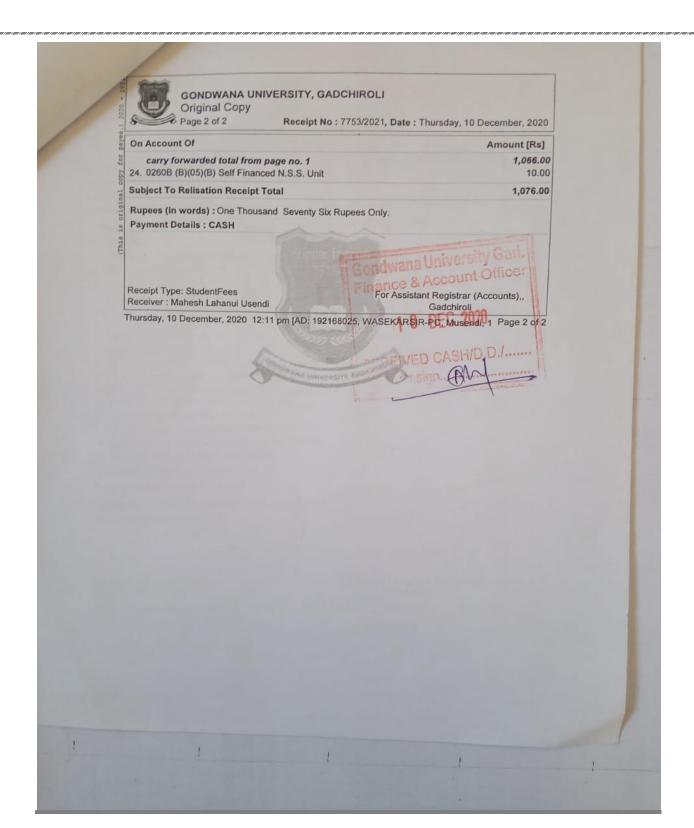

Officiating Principa! Karmavir Mahavidyalaya MUL, Distt. Chandrapur

KARMAVIR MAHAVIDYALAYA, MUL Dist. Chandrapur - 441224

|       |   | NON GRANT               | (OTHER  | FEES RECEIPT) |                      |
|-------|---|-------------------------|---------|---------------|----------------------|
| . No. | ; | C1/NON GRANT/0/2022-202 | 3/1295  | Adm. No.:47   | Date: 04/10/2022     |
| ss    | : | M.A(POL SCI) SEM 1      |         | Section :     | Student Id.: 4225799 |
| egory | : | SC Ro                   | II No : |               | Fee Type : GOI       |
| me    | : | MR CHETAN SUNIL DAHIWAL | E       |               |                      |
|       |   |                         |         |               |                      |

| eceived the following | (f)Amount |
|-----------------------|-----------|
| ROSPECTUS FEE         | 50.00     |
| EGISTRATION FEE       | 130.00    |

|          |               | NON GRANT (OTHER F   | EES RECEIPT) |                      |
|----------|---------------|----------------------|--------------|----------------------|
| Rec. No. | : C1/NON GF   | ANT/0/2022-2023/1295 | Adm. No.:47  | Date: 04/10/2022     |
| Class    | : M.A(POL SO  | I) SEM 1             | Section :    | Student Id.: 4225799 |
| Category | : SC          | Roll No:             |              | Fee Type : GOI       |
| Name     | : MR CHETAN   | SUNIL DAHIWALE       |              |                      |
| Received | the following |                      |              | (₹)Amount            |
| PROSPECT | US FEE        |                      |              | 50,00                |
| REGISTRA | TION FEE      |                      |              | 130.00               |

Steam Officiating Principal

Karmawa dawate dyalaya

₹ 180.00

RECEIVER'S SIGNATURE

In words: One Hundred Eighty Only Med: NAR, Subject: MOD-IND-POL, POL-MAHA, COMP-POL, PUB-ADM

Cash : 180.00

01-KISHOR WAKDE04/10/2022