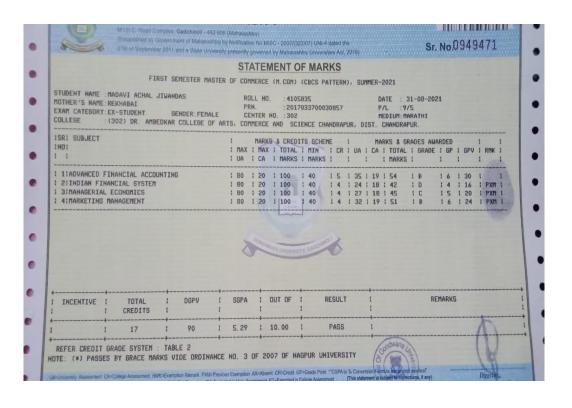

-------|----------------------------|
| Condwal   | 17            | 135 | 7.94 | 10.00  | PASS   | Gondwall Hinlyersity raily |

Refer Credit Grade System : Table 2

Note: (\*) Passes by Grace marks vide ordinance No. 3 of 2007 of Nagpur University

UA=University Assessment CA=College Assesment RMK=Exemption Remark WLS=Withheld for Lower Stage CR =Credit GP=Grade Point

GPV=Credit X Grade Point GPV=Sum of Credit X Grade Points AA=Absent EUC=Full Exemption EU=Exempted in Univ. Assessment&

EC=Exempted in College AssessmenthSps; PXM=Previous Exemption EU=Exempted in Theory (UA) & College (CA). EUP=Exempted in Theory (UA) & Practicle (UA) ECP=Exempted in College (CA) & Practicle (UA), EP=Exempted in practicle (UA)

Board of Examinations and Evaluation Gondwana University, Gadchiroli















THIS MARKSHEET IS VALID ONLY FOR APPLYING FOR REASSESSMENT AND SUPPLEMENTARY EXAMS AND FOR ADMISSION TO NEXT SEMESTER

### FINAL MARKSHEET WILL BE ISSUED LATER

#### FIRST SEMESTER MASTER OF COMMERCE (M.COM) (CBCS PATTERN), WINTER-2020

Student Name: Gaoture Prachi Pradip

Roll No: 3542517 PRN.: 2017033700025618 Date: 01-04-2021 P/L: 7/1

Mother's Name: Anita

Medium: Marathi

Exam Category: REGULAR

Center No: 338 Gender: Female

College: (338) RASHTRAPITA MAHATMA GANDHI ARTS, COMMERCE and SCIENCE COLLEGE, SAOLI DIST. CHANDRAPUR.

|            |                               | N   | ARKS        | & CREDI | T SCHEM      | E  | N  | MARK | S & GRA | DES OBT | AINE | D   |     |
|------------|-------------------------------|-----|-------------|---------|--------------|----|----|------|