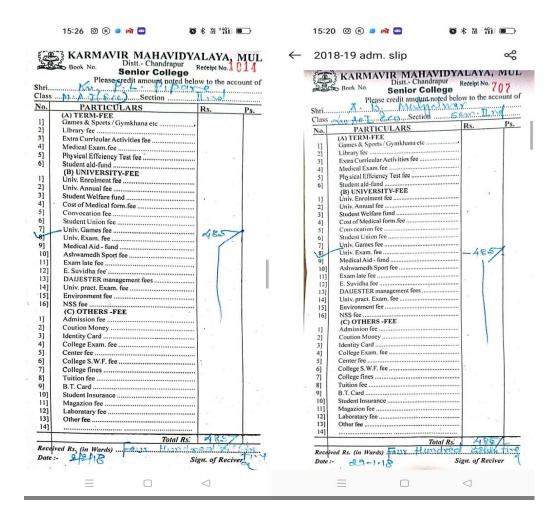

| NON GRANT (OTHER FEES BECEIPT)
| C1/NON GRANT (0/2022-2023/1322 | Adm. for 50 |
| M.A(POL SCI) SEM 1 | Section |
| OBC | Bidl No Student 18 4226781 Fee Type GCI Received the following (Fightermound PROSPECTUS FEE REGISTRATION FEE 1.00.66

Cash : 180.00

NON GRANT (OTHER FEES RECEIPT)

C1/NON GRANT / O / 2022 - 2023 / 1322 Adm. No: 50

M.A(FOL SCI) SEM 1 Section : Date : 06/10/2022 Student Id.: 4226781 Fee Type : GOI MR SHUBHAM SUDHAKAR DANGE Received the follows (F)Amoun DECEMBATION FOR 130.00 ₹ 180.00 One Hundred Eightly Citily R. Subject : MCO-INO-POL, PGL-MAHA, COMP-POL, PUB-ADM

In words: One Hundred Eighty Only
Med: MAR, Subject: MOD-IND-POL, POL-NAHA, COMP-POL, PUB-ADM

Cash : 180.00

Shikshan Prasarak Mandal, Mul
KARMAVIR MAHAVIDYALAYA, MUL
Dist. Chandrapur - 441224

|         | NON GRANT (OTHER FEES RECEIPT) |                        |           |             |                      |  |  |
|---------|--------------------------------|------------------------|-----------|-------------|----------------------|--|--|
| ec. No. | ;                              | C1/NON GRANT/O/2022-2  | 023/957   | Adm. No.:21 | Date: 08/09/2022     |  |  |
| lass    | :                              | M.A(POL SCI) SEM 1     |           | Section:    | Student Id.: 4168586 |  |  |
| ategory | :                              | OBC                    | Roll No : |             | Fee Type : GOI       |  |  |
| ame     | :                              | KU SHITAL RAMESH GURNU | JLE       |             |                      |  |  |