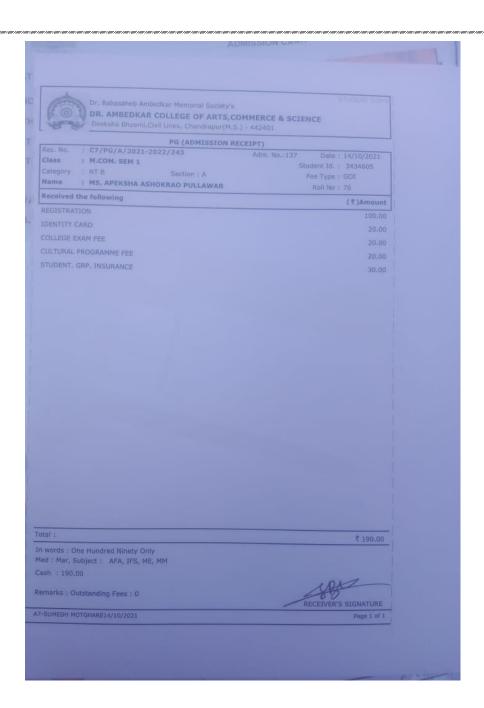

Officiating Principa! Karmavir Mahavidyalaya MUL, Distt. Chandrapur

KARMAVIR MAHAVIDYALAYA, MUL Dist. Chandrapur - 441224

|       |   | NON GRANT               | (OTHER  | FEES RECEIPT) |                      |
|-------|---|-------------------------|---------|---------------|----------------------|
| . No. | ; | C1/NON GRANT/0/2022-202 | 3/1295  | Adm. No.:47   | Date: 04/10/2022     |
| ss    | : | M.A(POL SCI) SEM 1      |         | Section :     | Student Id.: 4225799 |
| egory | : | SC Ro                   | II No : |               | Fee Type : GOI       |
| me    | : | MR CHETAN SUNIL DAHIWAL | E       |               |                      |
|       |   |                         |         |               |                      |

| eceived the following | (f)Amount |
|-----------------------|-----------|
| ROSPECTUS FEE         | 50.00     |
| EGISTRATION FEE       | 130.00    |

|          |               | NON GRANT (OTHER F   | EES RECEIPT) |                      |
|----------|---------------|----------------------|--------------|----------------------|
| Rec. No. | : C1/NON GF   | ANT/0/2022-2023/1295 | Adm. No.:47  | Date: 04/10/2022     |
| Class    | : M.A(POL SO  | I) SEM 1             | Section :    | Student Id.: 4225799 |
| Category | : SC          | Roll No:             |              | Fee Type : GOI       |
| Name     | : MR CHETAN   | SUNIL DAHIWALE       |              |                      |
| Received | the following |                      |              | (₹)Amount            |
| PROSPECT | US FEE        |                      |              | 50,00                |
| REGISTRA | TION FEE      |                      |              | 130.00               |

Steam Officiating Principal

Karmawa dawate dyalaya

₹ 180.00

RECEIVER'S SIGNATURE

In words: One Hundred Eighty Only Med: NAR, Subject: MOD-IND-POL, POL-MAHA, COMP-POL, PUB-ADM

Cash : 180.00

01-KISHOR WAKDE04/10/2022