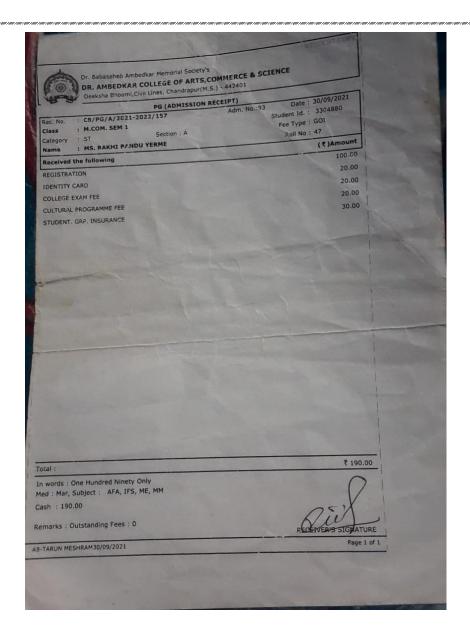

In words: One Hundred Eighty Only
Med: MAR, Subject: MOD-IND-POL, POL-NAHA, COMP-POL, PUB-ADM

Cash : 180.00

Shikshan Prasarak Mandal, Mul
KARMAVIR MAHAVIDYALAYA, MUL
Dist. Chandrapur - 441224

|         | NON GRANT (OTHER FEES RECEIPT) |                        |           |             |                      |  |  |
|---------|--------------------------------|------------------------|-----------|-------------|----------------------|--|--|
| ec. No. | ;                              | C1/NON GRANT/O/2022-2  | 023/957   | Adm. No.:21 | Date: 08/09/2022     |  |  |
| lass    | :                              | M.A(POL SCI) SEM 1     |           | Section:    | Student Id.: 4168586 |  |  |
| ategory | :                              | OBC                    | Roll No : |             | Fee Type : GOI       |  |  |
| ame     | :                              | KU SHITAL RAMESH GURNU | JLE       |             |                      |  |  |

| eceived the following | (₹)Amount |
|-----------------------|-----------|
| ROSPECTUS FEE         | 50.00     |
| EGISTRATION FEE       | 130.00    |
|                       |           |

NON GRANT (OTHER FEES RECEIPT)
C1/NON GRANT/O/2022-2023/957 Adm. No.:21 Date: 08/09/2022 : M.A(POL SCI) SEM 1 Student Id.: 4168586 Category : OBC Roll No Name : KU SHITAL RAMESH GURNULE Fee Type : GOI

Received the following (₹)Amount PROSPECTUS FEE 50.00 REGISTRATION FEE 130.00 ₹ 180.00 Officiating Principal
Karmavir Mahavidyalaya Cash : 180.00

(6)

Cash : 180.00

Remarks :

KARMAVIR MAHAVIDYALAYA, MUL

In words: One Hundred Eighty Only Med: MAR, Subject: MOD-IND-POL, POL-MAHA, COMP-POL, PUB-ADM