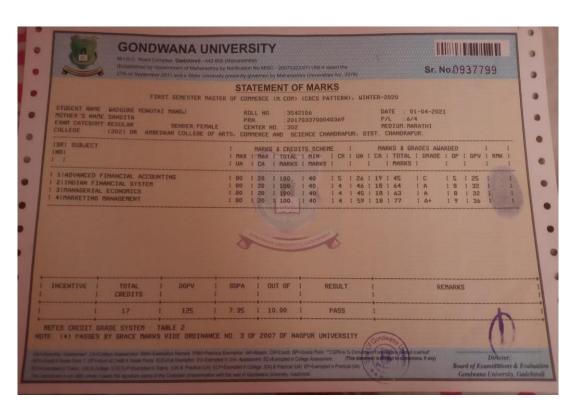

|--------|----------------------------|
| Condwal   | 17            | 135 | 7.94 | 10.00  | PASS   | Gondwall Hinlyersity raily |

Refer Credit Grade System : Table 2

Note: (\*) Passes by Grace marks vide ordinance No. 3 of 2007 of Nagpur University

UA=University Assessment CA=College Assesment RMK=Exemption Remark WLS=Withheld for Lower Stage CR =Credit GP=Grade Point

GPV=Credit X Grade Point GPV=Sum of Credit X Grade Points AA=Absent EUC=Full Exemption EU=Exempted in Univ. Assessment&

EC=Exempted in College AssessmenthSps; PXM=Previous Exemption EU=Exempted in Theory (UA) & College (CA). EUP=Exempted in Theory (UA) & Practicle (UA) ECP=Exempted in College (CA) & Practicle (UA), EP=Exempted in practicle (UA)

Board of Examinations and Evaluation Gondwana University, Gadchiroli















THIS MARKSHEET IS VALID ONLY FOR APPLYING FOR REASSESSMENT AND SUPPLEMENTARY EXAMS AND FOR ADMISSION TO NEXT SEMESTER

### FINAL MARKSHEET WILL BE ISSUED LATER

#### FIRST SEMESTER MASTER OF COMMERCE (M.COM) (CBCS PATTERN), WINTER-2020

Student Name: Gaoture Prachi Pradip

Roll No: 3542517 PRN.: 2017033700025618 Date: 01-04-2021 P/L: 7/1

Mother's Name: Anita

Medium: Marathi

Exam Category: REGULAR

Center No: 338 Gender: Female

College: (338) RASHTRAPITA MAHATMA GANDHI ARTS, COMMERCE and SCIENCE COLLEGE, SAOLI DIST. CHANDRAPUR.

|            |                               | N   | ARKS        | & CREDI | T SCHEM      | E  | N  | MARK | S & GRA | DES OBT | AINE | D   |     |
|------------|-------------------------------|-----|-------------|---------|--------------|----|----|-----