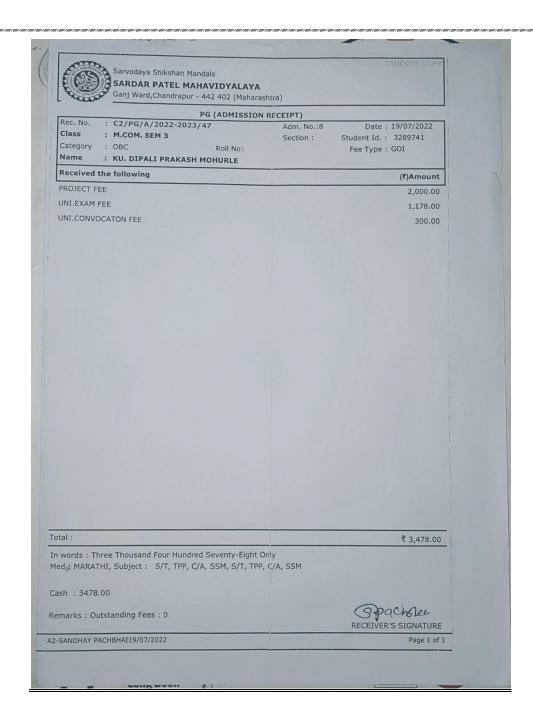

| ver          |





## **B.COM STUDENT PROGRESSION REPORT YEAR 2021-22**

# KARMAVIR MAHAVIDYALAYA MUL

| crno  | N                         | B.COM 21-22      |        |                       |          |
|-------|---------------------------|------------------|--------|-----------------------|----------|
| sr no | Name                      | PRN NO           | GENDER | LAST COLLEGE ATTENDED | CLASS    |
| 1     | DAMINI PRADIP WALKE       | 2019033700011555 | F      | KMV MUL               | BCOM III |
| 2     | RAGHINI VINOD GEDAM       | 2019033700011542 | F      | KMV MUL               | BCOM II  |
| 3     | NISHA NARAYAN SONULE      | 2019033700011541 | F      | KMV MUL               | BCOM II  |
| 4     | RAKHI PANDU YERME         | 201903370001196  | F      | KMV MUL               | BCOM II  |
| 5