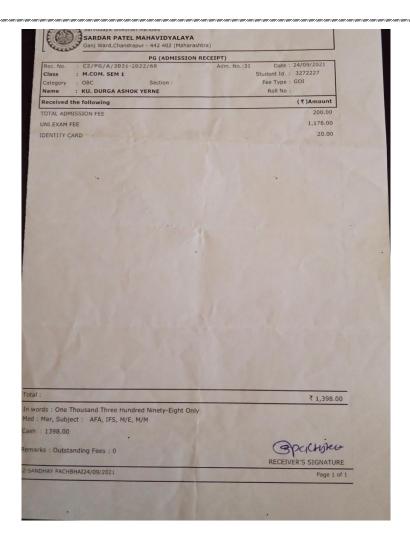

Shikshan PraKARMAVIR MAHAVIDYList Chandrapur - 441224
NON GR NON GRANT (OTHER FEES RECEIPT)
C1/NON GRANT/O/2022-2023/1321 Adm. No.:49 : M.A(POL SCI) SEM 1
: MUSALMAN ROII No :
: MR MOHD IMRAN NASIR AHMAD KHAN Student Id.: 4226779 Fee Type: GOI Section:

eceived the following (₹)Amount 50.00 130.00

Shirishan Frasarak Mandal, Mul

KARMAVIR MAHAVIDYALAYA, MUL

Dist. Chandrapur - 441224

NON GRANT (OTHER F.

NON GRANT (OTHER FEES RECEIPT)
C1/NON GRANT/O/2022-2023/1321 Adm. No.:45 : C1/NON GRAM., .... : M.A(POL SCI) SEM 1 Date: 06/10/2022 Student Id.: 4226779 Fee Type: GOI Category : MUSALMAN Roll No:
Name : MR MOHD IMRAN NASIR AHMAD KHAN

Received the following (₹)Amount PROSPECTUS FEE REGISTRATION FEE

₹ 180.00

Total : ₹ 180.00 In words: One Hundred Eighty Only
Med: MAR, Subject: MOD-IND-POL, PDL-MAMA, COMP-POL, PUB-ADM In words: One Hundred Eighty Only Med: MAR, Subject: MOD-IND-POL, POL-MAHA, COMP-POL, PU Officiating Principal Receivers SIGNATURE Pope 1 of O1-KISHOR WAKDE06/10/2022 KISHOR WAKDE Page 1 of 1 MUL, Dist-Chandrapur.