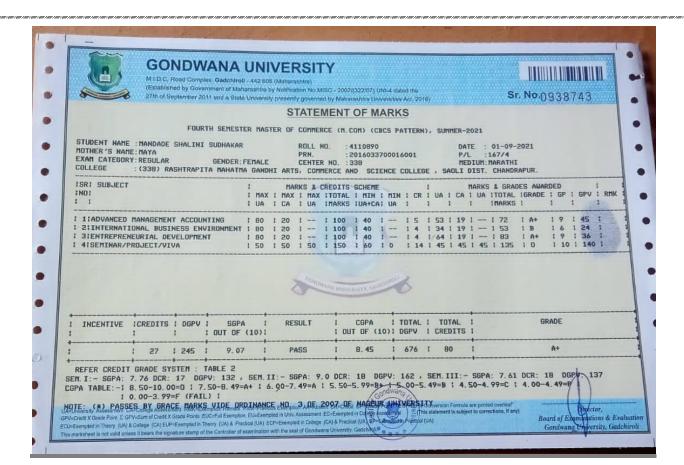

----------------------|--------|-----------------------|----------|
| 1     | ANKITA GHANSHAM MOHURLE   | F      | KMV MUL               | BCOM III |
| 2     | RANI SITARAM BHOYAR       | F      | KMV MUL               | BCOM III |
| 3     | PRATIKSHA ANANDRAO TIWADE | F      | KMV MUL               | BCOM III |
| 4     | SHALINI SUDHAKAR MANDADE  | F      | KMV MUL               | BCOM III |
| 5     | SMITA KALIDAS KHOBRAGADE  | F      | KMV MUL               | BCOM III |
| 6     | AKASH B MOHURLE           | М      | KMV MUL               | BCOM III |
| 7     | ASHISH VILAS BAWANKAR     | М      | KMV MUL               | BCOM III |
| 8     | SURAJ RAMESH CHALAKH      | М      | KMV MUL               | BCOM III |

Officiating Principal
Karmavir Mahavidyalaya
MUL, Distt. Chandrapur

















## **M.COM STUDENT PROGRESSION REPORT YEAR 2018-19**

## KARMAVIR MAHAVIDYALAYA MUL

| sr no | Name                   | GENDER | LAST COLLEGE ATTENDED | CLASS    |
|-------|------------------------|--------|-----------------------|----------|
| 1     | RUCHITA MANOJ DURGE    | F      | KMV MUL               | BCOM III |
| 2     | ROSHAN GAJANAN NIKURE  | M      | KMV MUL               | BCOM III |
| 3     | JYOTSNA SURESH THAKARE | F      | KMV MUL               | BCOM III |

Officiating Principal
Karmavir Mahavidyalaya
MUL, Distt. Chandrapur



#### **GONDWANA UNIVERSITY**

M.I.D.C. Road Complex. Gadchiroli - 442 F05 (Maharachtra)
(Established by Government of Maharachtra by Notification No. MISC-2007/(322/07) UNI-4 dated the
27th of September 2011 and a State University present