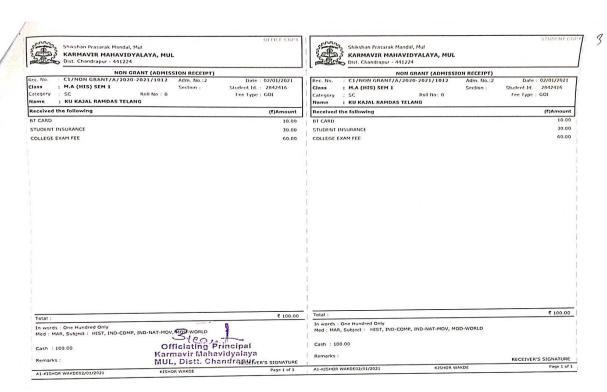

Officiating Principa! Karmavir Mahavidyalaya MUL, Distt. Chandrapur

KARMAVIR MAHAVIDYALAYA, MUL Dist. Chandrapur - 441224

|       |   | NON GRANT               | (OTHER  | FEES RECEIPT) |                      |
|-------|---|-------------------------|---------|---------------|----------------------|
| . No. | ; | C1/NON GRANT/0/2022-202 | 3/1295  | Adm. No.:47   | Date: 04/10/2022     |
| ss    | : | M.A(POL SCI) SEM 1      |         | Section :     | Student Id.: 4225799 |
| egory | : | SC Ro                   | II No : |               | Fee Type : GOI       |
| me    | : | MR CHETAN SUNIL DAHIWAL | E       |               |                      |
|       |   |                         |         |               |                      |

| eceived the following | (f)Amount |
|-----------------------|-----------|
| ROSPECTUS FEE         | 50.00     |
| EGISTRATION FEE       | 130.00    |

|          |               | NON GRANT (OTHER F   | EES RECEIPT) |                      |
|----------|---------------|----------------------|--------------|----------------------|
| Rec. No. | : C1/NON GF   | ANT/0/2022-2023/1295 | Adm. No.:47  | Date: 04/10/2022     |
| Class    | : M.A(POL SO  | I) SEM 1             | Section :    | Student Id.: 4225799 |
| Category | : SC          | Roll No:             |              | Fee Type : GOI       |
| Name     | : MR CHETAN   | SUNIL DAHIWALE       |              |                      |
| Received | the following |                      |              | (₹)Amount            |
| PROSPECT | US FEE        |                      |              | 50,00                |
| REGISTRA | TION FEE      |                      |              | 130.00               |