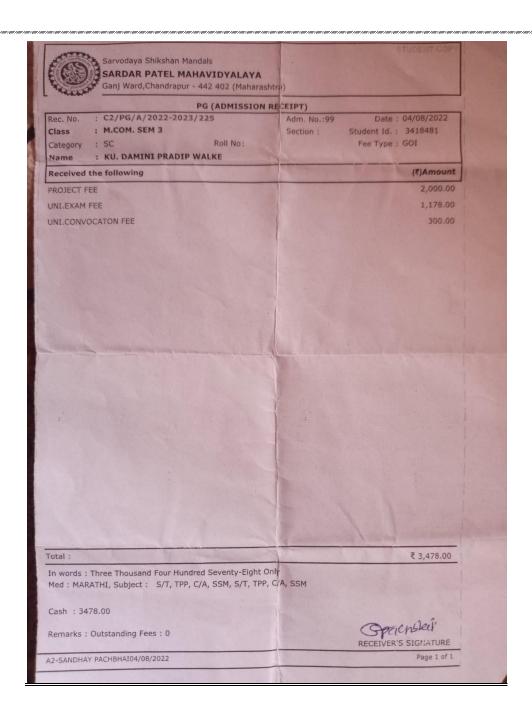

| ver          |





## **B.COM STUDENT PROGRESSION REPORT YEAR 2021-22**

# KARMAVIR MAHAVIDYALAYA MUL

| crno  | N                         | B.COM 21-22      |        |                       |          |
|-------|---------------------------|------------------|--------|-----------------------|----------|
| sr no | Name                      | PRN NO           | GENDER | LAST COLLEGE ATTENDED | CLASS    |
| 1     | DAMINI PRADIP WALKE       | 2019033700011555 | F      | KMV MUL               | BCOM III |
| 2     | RAGHINI VINOD GEDAM       | 2019033700011542 | F      | KMV MUL               | BCOM II  |
| 3     | NISHA NARAYAN SONULE      | 2019033700011541 | F      | KMV MUL               | BCOM II  |
| 4     | RAKHI PANDU YERME         | 201903370001196  | F      | KMV MUL               | BCOM II  |
| 5