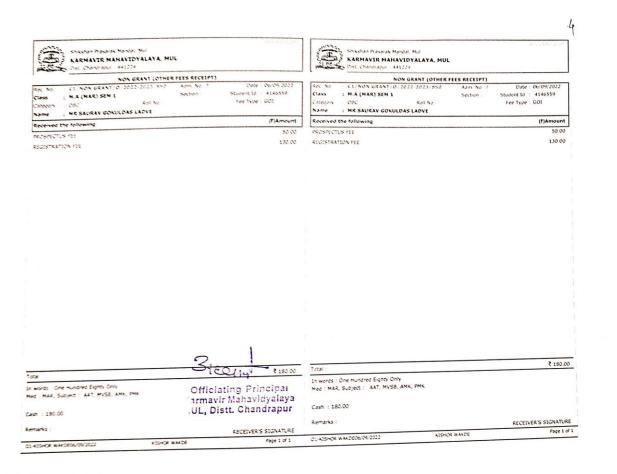

In words: One Hundred Eighty Only
Med: MAR, Subject: MOD-IND-POL, POL-NAHA, COMP-POL, PUB-ADM

Cash : 180.00

Shikshan Prasarak Mandal, Mul
KARMAVIR MAHAVIDYALAYA, MUL
Dist. Chandrapur - 441224

|         | NON GRANT (OTHER FEES RECEIPT) |                        |           |             |                      |  |  |
|---------|--------------------------------|------------------------|-----------|-------------|----------------------|--|--|
| ec. No. | ;                              | C1/NON GRANT/O/2022-2  | 023/957   | Adm. No.:21 | Date: 08/09/2022     |  |  |
| lass    | :                              | M.A(POL SCI) SEM 1     |           | Section:    | Student Id.: 4168586 |  |  |
| ategory | :                              | OBC                    | Roll No : |             | Fee Type : GOI       |  |  |
| ame     | :                              | KU SHITAL RAMESH GURNU | JLE       |             |                      |  |  |

| eceived the following | (₹)Amount |
|-----------------------|-----------|
| ROSPECTUS FEE         | 50.00     |
| EGISTRATION FEE       | 130.00    |
|                       |           |

NON GRANT (OTHER FEES RECEIPT)
C1/NON GRANT/O/2022-2023/957 Adm. No.:21 Date: 08/09/2022 : M.A(POL SCI) SEM 1 Student Id.: 4168586 Category : OBC Roll No Name : KU SHITAL RAMESH GURNULE Fee Type : GOI

Received the following (₹)Amount PROSPECTUS FEE 50.00 REGISTRATION FEE 130.00 ₹ 180.00 Officiating Principal
Karmavir Mahavidyalaya Cash : 180.00

(6)

Cash : 180.00

Remarks :

KARMAVIR MAHAVIDYALAYA, MUL

In words: One Hundred Eighty Only Med: MAR, Subject: MOD-IND-POL, POL-MAHA, COMP-POL, PUB-ADM