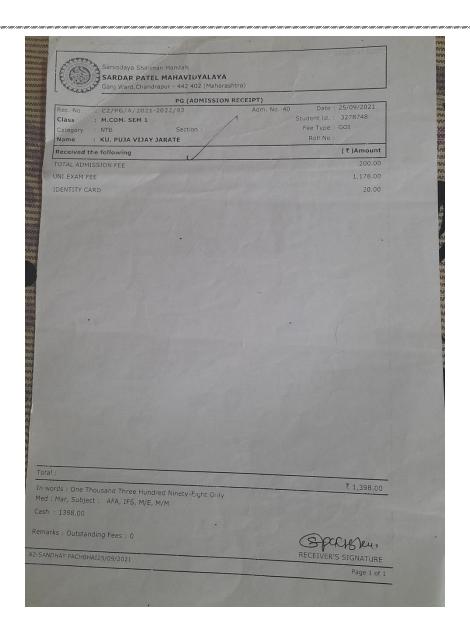

Officiating Principa! Karmavir Mahavidyalaya MUL, Distt. Chandrapur

KARMAVIR MAHAVIDYALAYA, MUL Dist. Chandrapur - 441224

|       |   | NON GRANT               | (OTHER  | FEES RECEIPT) |                      |
|-------|---|-------------------------|---------|---------------|----------------------|
| . No. | ; | C1/NON GRANT/0/2022-202 | 3/1295  | Adm. No.:47   | Date: 04/10/2022     |
| ss    | : | M.A(POL SCI) SEM 1      |         | Section :     | Student Id.: 4225799 |
| egory | : | SC Ro                   | II No : |               | Fee Type : GOI       |
| me    | : | MR CHETAN SUNIL DAHIWAL | E       |               |                      |
|       |   |                         |         |               |                      |

| eceived the following | (f)Amount |
|-----------------------|-----------|
| ROSPECTUS FEE         | 50.00     |
| EGISTRATION FEE       | 130.00    |

|          |               | NON GRANT (OTHER F   | EES RECEIPT) |                      |
|----------|---------------|----------------------|--------------|----------------------|
| Rec. No. | : C1/NON GF   | ANT/0/2022-2023/1295 | Adm. No.:47  | Date: 04/10/2022     |
| Class    | : M.A(POL SO  | I) SEM 1             | Section :    | Student Id.: 4225799 |
| Category | : SC          | Roll No:             |              | Fee Type : GOI       |
| Name     | : MR CHETAN   | SUNIL DAHIWALE       |              |                      |
| Received | the following |                      |              | (₹)Amount            |
| PROSPECT | US FEE        |                      |              | 50,00                |
| REGISTRA | TION FEE      |                      |              | 130.00               |

Steam Officiating Principal

Karmawa dawate dyalaya

₹ 180.00

RECEIVER'S SIGNATURE

In words: One Hundred Eighty Only Med: NAR, Subject: MOD-IND-POL, POL-MAHA, COMP-POL, PUB-ADM

Cash : 180.00

01-KISHOR WAKDE04/10/2022