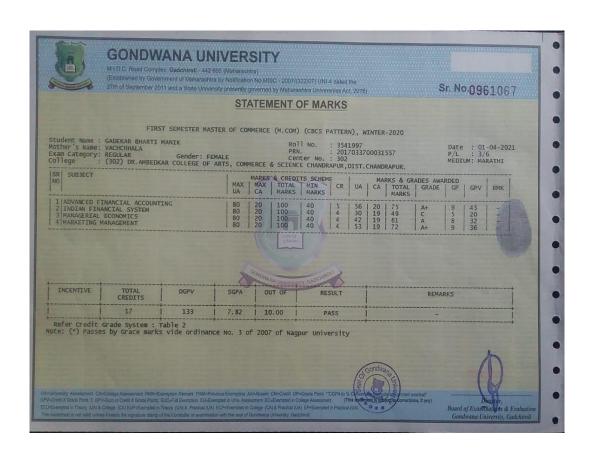

-----|----------------------------|
| Condwal   | 17            | 135 | 7.94 | 10.00  | PASS   | Gondwall Hinlyersity raily |

Refer Credit Grade System : Table 2

Note: (\*) Passes by Grace marks vide ordinance No. 3 of 2007 of Nagpur University

UA=University Assessment CA=College Assesment RMK=Exemption Remark WLS=Withheld for Lower Stage CR =Credit GP=Grade Point

GPV=Credit X Grade Point GPV=Sum of Credit X Grade Points AA=Absent EUC=Full Exemption EU=Exempted in Univ. Assessment&

EC=Exempted in College AssessmenthSps; PXM=Previous Exemption EU=Exempted in Theory (UA) & College (CA). EUP=Exempted in Theory (UA) & Practicle (UA) ECP=Exempted in College (CA) & Practicle (UA), EP=Exempted in practicle (UA)

Board of Examinations and Evaluation Gondwana University, Gadchiroli















THIS MARKSHEET IS VALID ONLY FOR APPLYING FOR REASSESSMENT AND SUPPLEMENTARY EXAMS AND FOR ADMISSION TO NEXT SEMESTER

### FINAL MARKSHEET WILL BE ISSUED LATER

#### FIRST SEMESTER MASTER OF COMMERCE (M.COM) (CBCS PATTERN), WINTER-2020

Student Name: Gaoture Prachi Pradip

Roll No: 3542517 PRN.: 2017033700025618 Date: 01-04-2021 P/L: 7/1

Mother's Name: Anita

Medium: Marathi

Exam Category: REGULAR

Center No: 338 Gender: Female

College: (338) RASHTRAPITA MAHATMA GANDHI ARTS, COMMERCE and SCIENCE COLLEGE, SAOLI DIST. CHANDRAPUR.

|            |                               | N   | ARKS        | & CREDI | T SCHEM      | E  | N  | MARK | S & GRA | DES OBT | AINE | D   |     |
|------------|-------------------------------|-----|-------------|---------|--------------|----|----|------|--