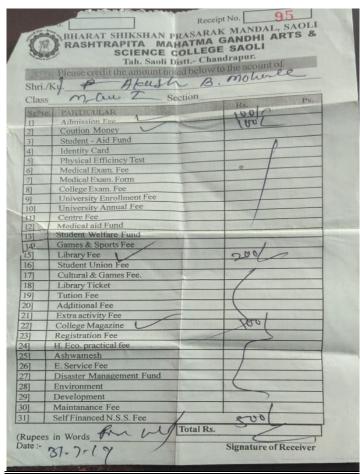

------------------|--------|-----------------------|----------|
| 1     | ANKITA GHANSHAM MOHURLE   | F      | KMV MUL               | BCOM III |
| 2     | RANI SITARAM BHOYAR       | F      | KMV MUL               | BCOM III |
| 3     | PRATIKSHA ANANDRAO TIWADE | F      | KMV MUL               | BCOM III |
| 4     | SHALINI SUDHAKAR MANDADE  | F      | KMV MUL               | BCOM III |
| 5     | SMITA KALIDAS KHOBRAGADE  | F      | KMV MUL               | BCOM III |
| 6     | AKASH B MOHURLE           | М      | KMV MUL               | BCOM III |
| 7     | ASHISH VILAS BAWANKAR     | М      | KMV MUL               | BCOM III |
| 8     | SURAJ RAMESH CHALAKH      | М      | KMV MUL               | BCOM III |

Officiating Principal
Karmavir Mahavidyalaya
MUL, Distt. Chandrapur

















## **M.COM STUDENT PROGRESSION REPORT YEAR 2018-19**

## KARMAVIR MAHAVIDYALAYA MUL

| sr no | Name                   | GENDER | LAST COLLEGE ATTENDED | CLASS    |
|-------|------------------------|--------|-----------------------|----------|
| 1     | RUCHITA MANOJ DURGE    | F      | KMV MUL               | BCOM III |
| 2     | ROSHAN GAJANAN NIKURE  | M      | KMV MUL               | BCOM III |
| 3     | JYOTSNA SURESH THAKARE | F      | KMV MUL               | BCOM III |

Officiating Principal
Karmavir Mahavidyalaya
MUL, Distt. Chandrapur



#### **GONDWANA UNIVERSITY**

M.I.D.C. Road Complex. Gadchiroli - 442 F05 (Maharachtra)
(Established by Government of Maharachtra by Notification No. MISC-2007/(322/07) UNI-4 dated the
27th of September 2011 and a State University presently g