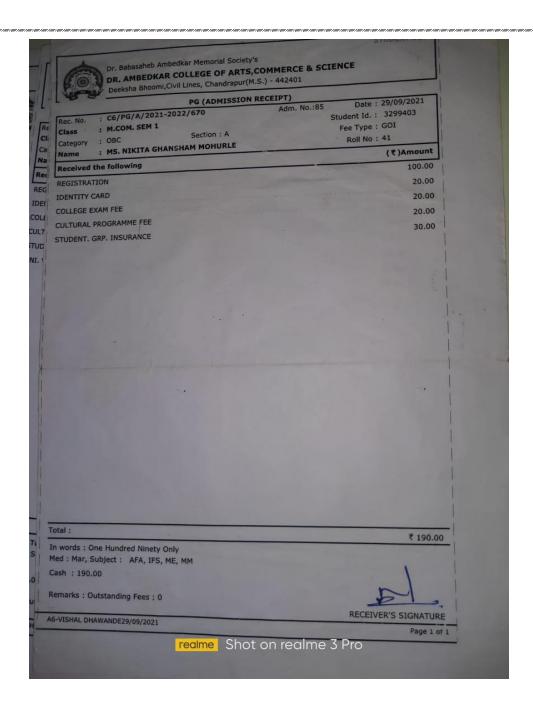

Shikshan Prasarak Mandal, Mul KARMAVIR MAHAVIDYALAYA, MUL Dist. Chandrapur - 441224

|          |                   | NON GRANT (OTHER | FEES RECEIPT) |                      |
|----------|-------------------|------------------|---------------|----------------------|
| Rec. No. | : C1/NON GRANT/   | 0/2022-2023/1047 | Adm. No.:40   | Date: 11/09/2022     |
| Class    | : M.A(POL SCI) SE | M 1              | Section :     | Student Id.: 4172783 |
| Category | : ST              | Roll No :        |               | Fee Type : GOI       |
| Name     | : MR SUNIL ZINGA  | RU MADAVI        |               |                      |
|          |                   |                  |               |                      |

PROSPECTUS FEE REGISTRATION FEE 130.00

Shikshan Prasarak Mandal, Mul

KARMAVIR MAHAVIDYALAYA, MUL

Dist. Chandrapur - 441224

|          | NON GRANT (OTHER FEES RECEIPT) |                      |            |             |                      |  |  |  |
|----------|--------------------------------|----------------------|------------|-------------|----------------------|--|--|--|
| Rec. No. | :                              | C1/NON GRANT/O/2022  | -2023/1047 | Adm. No.:40 | Date: 11/09/2022     |  |  |  |
| Class    | :                              | M.A(POL SCI) SEM 1   |            | Section :   | Student Id.: 4172783 |  |  |  |
| Category | ;                              | ST                   | Roll No:   |             | Fee Type : GOI       |  |  |  |
| Name     | :                              | MR SUNIL ZINGARU MAD | AVI        |             |                      |  |  |  |

PROSPECTUS FEE 130.00

(8)

REGISTRATION FEE

Total :

Remarks :

Shikshan Presarak Mandal, Mul KARMAVIR MAHAVIDYALAYA, MUL Dist. Chandrapur - 441224

In words: One Hundred Eighty Only
Med: MAR, Subject: MOD-IND-POL, POL-MAHA, COMP-POL, PUB-ADM