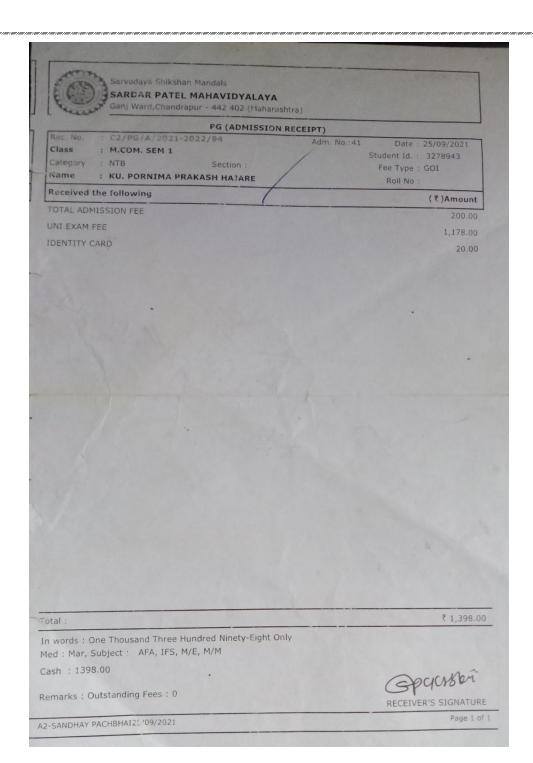

| NON GRANT (OTHER FEES BECEIPT)
| C1/NON GRANT (0/2022-2023/1322 | Adm. for 50 |
| M.A(POL SCI) SEM 1 | Section |
| OBC | Bidl No Student 18 4226781 Fee Type GCI Received the following (Fightermound PROSPECTUS FEE REGISTRATION FEE 1.00.66

Cash : 180.00

NON GRANT (OTHER FEES RECEIPT)

C1/NON GRANT / O / 2022 - 2023 / 1322 Adm. No: 50

M.A(FOL SCI) SEM 1 Section : Date : 06/10/2022 Student Id.: 4226781 Fee Type : GOI MR SHUBHAM SUDHAKAR DANGE Received the follows (F)Amoun DECEMBATION FOR 130.00 ₹ 180.00 One Hundred Eightly Citily R. Subject : MCO-INO-POL, PGL-MAHA, COMP-POL, PUB-ADM

In words: One Hundred Eighty Only
Med: MAR, Subject: MOD-IND-POL, POL-NAHA, COMP-POL, PUB-ADM

Cash : 180.00

Shikshan Prasarak Mandal, Mul
KARMAVIR MAHAVIDYALAYA, MUL
Dist. Chandrapur - 441224

|         | NON GRANT (OTHER FEES RECEIPT) |                        |           |             |                      |  |  |
|---------|--------------------------------|------------------------|-----------|-------------|----------------------|--|--|
| ec. No. | ;                              | C1/NON GRANT/O/2022-2  | 023/957   | Adm. No.:21 | Date: 08/09/2022     |  |  |
| lass    | :                              | M.A(POL SCI) SEM 1     |           | Section:    | Student Id.: 4168586 |  |  |
| ategory | :                              | OBC                    | Roll No : |             | Fee Type : GOI       |  |  |
| ame     | :                              | KU SHITAL RAMESH GURNU | JLE       |             |                      |  |  |