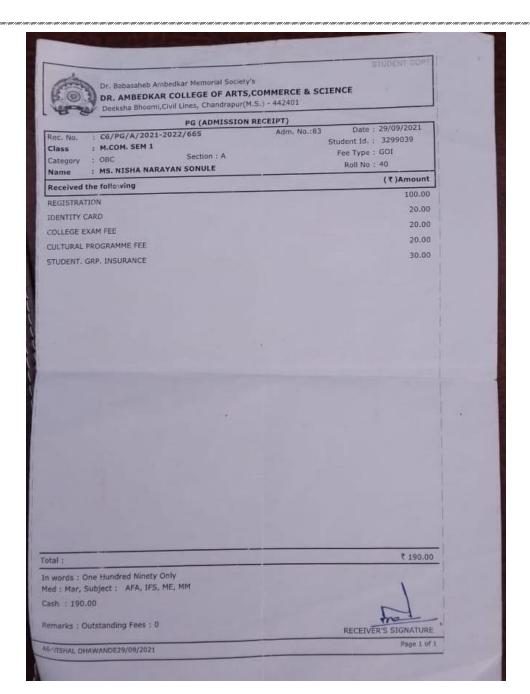

Officiating Principa! Karmavir Mahavidyalaya MUL, Distt. Chandrapur

KARMAVIR MAHAVIDYALAYA, MUL Dist. Chandrapur - 441224

|       |   | NON GRANT               | (OTHER  | FEES RECEIPT) |                      |
|-------|---|-------------------------|---------|---------------|----------------------|
| . No. | ; | C1/NON GRANT/0/2022-202 | 3/1295  | Adm. No.:47   | Date: 04/10/2022     |
| ss    | : | M.A(POL SCI) SEM 1      |         | Section :     | Student Id.: 4225799 |
| egory | : | SC Ro                   | II No : |               | Fee Type : GOI       |
| me    | : | MR CHETAN SUNIL DAHIWAL | E       |               |                      |
|       |   |                         |         |               |                      |

| eceived the following | (f)Amount |
|-----------------------|-----------|
| ROSPECTUS FEE         | 50.00     |
| EGISTRATION FEE       | 130.00    |

|          |               | NON GRANT (OTHER F   | EES RECEIPT) |                      |
|----------|---------------|----------------------|--------------|----------------------|
| Rec. No. | : C1/NON GF   | ANT/0/2022-2023/1295 | Adm. No.:47  | Date: 04/10/2022     |
| Class    | : M.A(POL SO  | I) SEM 1             | Section :    | Student Id.: 4225799 |
| Category | : SC          | Roll No:             |              | Fee Type : GOI       |
| Name     | : MR CHETAN   | SUNIL DAHIWALE       |              |                      |
| Received | the following |                      |              | (₹)Amount            |
| PROSPECT | US FEE        |                      |              | 50,00                |
| REGISTRA | TION FEE      |                      |              | 130.00               |

Steam Officiating Principal

Karmawa dawate dyalaya

₹ 180.00

RECEIVER'S SIGNATURE

In words: One Hundred Eighty Only Med: NAR, Subject: MOD-IND-POL, POL-MAHA, COMP-POL, PUB-ADM

Cash : 180.00

01-KISHOR WAKDE04/10/2022