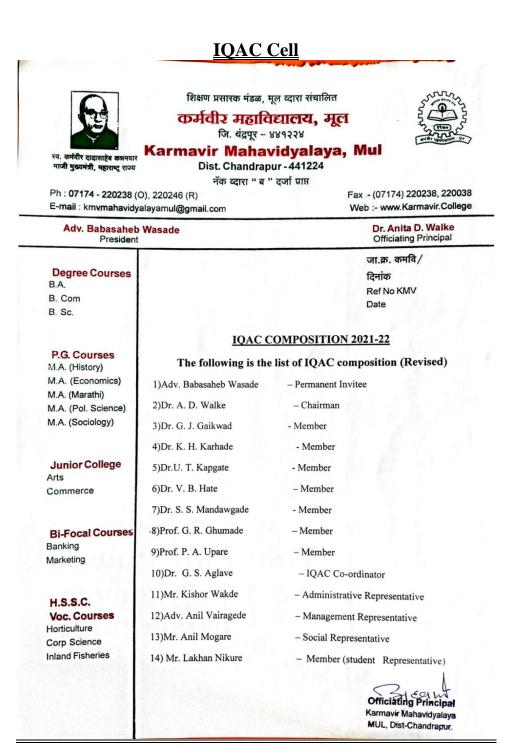

4 KARMAVIR MAHAVIDYALAYA, MUL DIST. CHANDRAPUR

| माजी मुख्यमंत्री, महाराष्ट्र राज्य<br>Ph : 07174 - 220238 (C<br>E-mail : kmvmahavidya |                        |                                                                         |
|---------------------------------------------------------------------------------------|------------------------|-------------------------------------------------------------------------|
| Adv. Babasaheb<br>President                                                           | Wasade                 | Dr. Anita D. Walke<br>Officiating Principal                             |
| Degree Courses<br>B.A.<br>B. Com.<br>B. Sc.                                           |                        | जा.क्र. कमवि/<br>दिनांक<br>Ref No KMV<br>Date                           |
| P.G. Courses                                                                          | IQAC CO                | MPOSITION 2019-20                                                       |
| M.A. (History)                                                                        | The following is       | the list of IQAC composition                                            |
| M.A. (Economics)<br>M.A. (Marathi)                                                    | 1.Dr. K. H. Karhade    | – Chairman                                                              |
| M.A. (Pol. Science)                                                                   | 2.Dr. G. J. Gaikwad    | - IQAC Co-ordinator                                                     |
| M.A. (Sociology)                                                                      | 3Dr. A. D. Walke       | – Member                                                                |
| Junior College                                                                        | 4)Dr.U. T. Kapgate     | - Member                                                                |
| Arts                                                                                  | 5)Dr. V. B. Hate       | – Member                                                                |
| Commerce                                                                              | 6)Dr. S. S. Mandawgade | - Member                                                                |
| Congenue d                                                                            | 7)Prof. G. R. Ghumade  | – Member                                                                |
| Bi-Focal Courses<br>Banking                                                           | 8)Prof. P. A. Upare    | – Member                                                                |
| Marketing                                                                             | 9)Prof. G. S. Aglave   | – Member                                                                |
|                                                                                       | 10)Mr. Kishor Wakde    | - Administrative Representative                                         |
| H.S.S.C.<br>Voc. Courses                                                              | 11)Adv. Anil Vairagede | - Management Representative                                             |
| Horticulture                                                                          | 12)Mr. Dhampal Fulzele | – Member (Alumni)                                                       |
| Corp Science                                                                          | 13) Mr. Rohit Bawane   | - Member (student Representative)                                       |
|                                                                                       |                        | Officiating Principal<br>Karmavir Mahavidyalaya<br>MUL, Dist-Chandrapur |