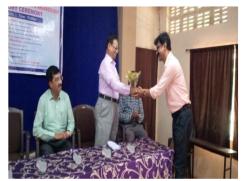

Principal, Dr. Anita Walke Head, History research center Dr. Milind Bhagat Giving a vote of thanks

Hon'ble, Kunal Ghotekar delivering a presidency speech & Dr. Subha Johari addressing to research students