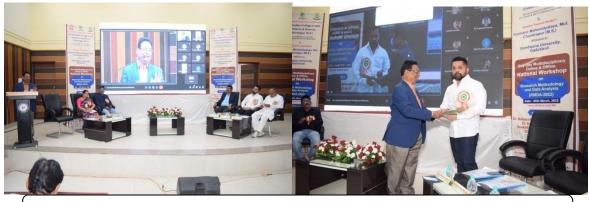

### IQAC conducted "National Workshop on Research Methods & Data Analysis "Multidisciplinary online & offline National Workshop" Jointly Organized By Karmavir Mahavidyalaya, Mul Dist. Chandrapur & Dr. Ambedkar College of Arts, Commerce and Science, Chandrapur A Report (2021-2022)

# Event: "National Workshop on Research Methods& Data Analysis" Date: 05 March, 2022 Time: 09.00 a.m. To 6:00 p.m.

#### **Dignitaries** :

Chief Patron: Hon'ble Mr. Arun G. Ghotekar (President, Dr. Babasaheb Ambedkar Memorial Soceity, Chandrapur)

Inaugurator: Hon'ble Adv. Babasaheb Wasade (President, ShikshanPrasarakMandal, Mul)

Chief Guest Prof. T. V. Kattimani Vice-Chancellor, Andhra Pradesh Tribal University,

Chief Guest: Hon'ble. Kunal A. Ghotekar (Joint-Secretary, Dr. Babasaheb Ambedkar Memorial Society, Chandrapur)

Guest of Honor: Hon'ble Dr. ShriramKawale (Pro. Vice- Chancellor, Gondwana University, Gadchiroli) Key Note Speaker: Hon'ble Dr.Shyam Koreti (Professor Dept. of History and Associate Dean Faculty of Humanities RTM, Nagpur University, Nagpur)

#### **Outline of Events:**

Keeping in view the vital importance of research methodologies and data analysis for the PhD scholars in various universities. Dr. Ambedkar college of arts, commerce & science, Chandrapur & Karmavir college, Mul, jointly organized One Day Multidisciplinary National Workshop On Research Methodology & Data Analysis at Dr. Babasaheb Ambedkar Bhavan, Deekshabhoomi, Chandrapur on 05 March 2022. Hon'ble Kunal Ghotekar, Joint Secretary of Dr. Ambedkar Memorial Society, Chandrapur chaired the inaugural function while Hon'ble Adv. Babasaheb Wasade, President of Shikshan Prasarak Mandal, Mul inaugurated the workshop. On this occasion Prof. T.V. Kattamani, Vice-Chancellor, Andhra Pradesh Tribal University was prominently present as a chief guest.while Hon'ble Dr.Shriram Kawale, Pro. Vice- Chancellor, Gondwana University, Gadchiroli was the guest of honor. The key note address was delivered by Dr. Sham Koreti, Professor Dept. of History and Associate Dean Faculty of Humanities, R.T.M, Nagpur University Nagpur The technical session were chaired by Dr. Rashmi Band Professor and Head, Department of History Gondwana University, Gadchiroli & Dr. Meeta Ramteke Ex. Principal, Dr. Ambedkar College, Bramhapuri, while Dr. Kishor Gaikwad ,Professor Department of History Ethnography, Mizoram University, Tanhril, Aizwal Dr. Shubha Johari Professor and Ex. Head, Department of PGDT RTM, Nagpur University, Nagpur, Dr. Prashant Puranik, Professor in History and Registrar Vikram University, Ujjen Dr. PrakashShende (Head, Department of History, Sardar Patel College, Chandrapur were the resources persons.