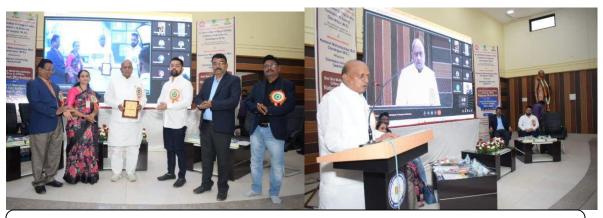

Registration Counter & National Anthem

Chairperson of the workshop Adv. Rahul Ghotekar & Principal Dr. Anita Walke Addressing

Principal, Dr. Rajesh Dahegonkar & Dr. Anita Walke felicitated to Chairperson of the workshop Adv. Rahul Ghotekar Addressing

Hon'ble Kunal Ghotekar with Principal, Dr. Rajesh Dahegonkar & Dr. Anita Walke felicitated to inaugurator Adv. Babasaheb Wasade in workshop

Principal, Dr. Rajesh Dahegaonkar addressing the workshop & felicitated toHon'ble, Kunal Ghotekar