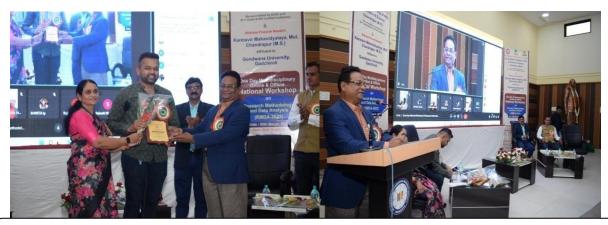

Hon'ble Kunal Ghotekar with Principal, Dr. Rajesh Dahegonkar & Dr. Anita Walke felicitated to inaugurator Adv. Babasaheb Wasade in workshop

Principal, Dr. Rajesh Dahegaonkar addressing the workshop & felicitated toHon'ble, Kunal Ghotekar

Principal, Dr. Anita Walke Head, History research center Dr. Milind Bhagat Giving a vote of thanks

Hon'ble, Kunal Ghotekar delivering a presidency speech & Dr. Subha Johari addressing to research students