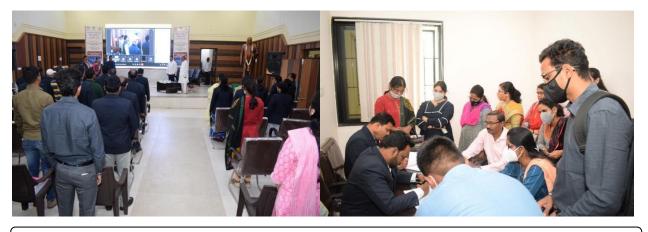

#### **Outline of Events:**

Keeping in view the vital importance of research methodologies and data analysis for the PhD scholars in various universities. Dr. Ambedkar college of arts, commerce & science, Chandrapur & Karmavir college, Mul, jointly organized One Day Multidisciplinary National Workshop On Research Methodology & Data Analysis at Dr. Babasaheb Ambedkar Bhavan, Deekshabhoomi, Chandrapur on 05 March 2022. Hon'ble Kunal Ghotekar, Joint Secretary of Dr. Ambedkar Memorial Society, Chandrapur chaired the inaugural function while Hon'ble Adv. Babasaheb Wasade, President of Shikshan Prasarak Mandal, Mul inaugurated the workshop. On this occasion Prof. T.V. Kattamani, Vice-Chancellor, Andhra Pradesh Tribal University was prominently present as a chief guest.while Hon'ble Dr.Shriram Kawale, Pro. Vice- Chancellor, Gondwana University, Gadchiroli was the guest of honor. The key note address was delivered by Dr. Sham Koreti, Professor Dept. of History and Associate Dean Faculty of Humanities, R.T.M, Nagpur University Nagpur The technical session were chaired by Dr. Rashmi Band Professor and Head, Department of History Gondwana University, Gadchiroli & Dr. Meeta Ramteke Ex. Principal, Dr. Ambedkar College, Bramhapuri, while Dr. Kishor Gaikwad ,Professor Department of History Ethnography, Mizoram University, Tanhril, Aizwal Dr. Shubha Johari Professor and Ex. Head, Department of PGDT RTM, Nagpur University, Nagpur, Dr. Prashant Puranik, Professor in History and Registrar Vikram University, Ujjen Dr. PrakashShende (Head, Department of History, Sardar Patel College, Chandrapur were the resources persons.

The Valedictory Function chaired by Adv. Rahul Ghotekar, Member of Dr. Babasaheb Ambedkar Memorial Society, Chandrapur. The principal Dr. Rajesh Dahegaonkar & Dr. Anita Walke vice principal Dr. Sanjay Beley , Head of the department of history Mr. Manoj Sontakke & Mr. Gajanan Ghumde were present. Porf. Manoj Sontakke co-ordinated the programme while Dr. Milind Bhagat was the organizing secretary for the success of this function all the staff members of both the colleges took efforts.