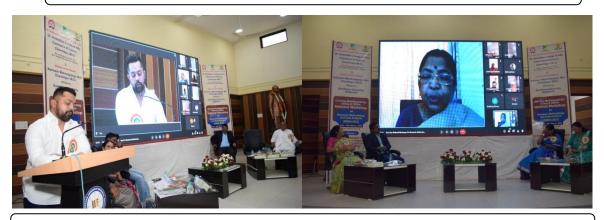

#### **Technical Session – II**

Chairperson: Dr. MeetaRamteke (Ex. Principal, Dr. Ambedkar College, Bramhapuri) Resource Person: Dr. Prashant Puranik (Professor in History and Registrar Vikram University, Ujjen)

Dr. Prakash Shende (Head, Department of History, Sardar Patel Mahavidyalay, Chandrapur)

#### **Valedictory Function**

Chairperson: Adv. Rahul Ghotekar (Member of Dr. Babasaheb Ambedkar Memorial Society, Chandrapur) In the Presence of: Dr. Rajesh Dahegaonkar (Principal, Dr. Ambedkar College, Chandrapur) Dr. Anita Walke (Principal, Karmavir Mahavidyalaya, Mul Dist. Chandrapur) Dr. Sanjay Beley (Vice Principal, Dr. Ambedkar College, Chandrapur) Mr. ManojSontakke (Head, Dept. of History, Dr. Ambedkar College, Chandrapur) Mr. GajananGhumde (Head, Dept. of History KarmavirMahavidyalaya, Mul)

The Valedictory Function chaired by Adv. Rahul Ghotekar, Member of Dr. Babasaheb Ambedkar Memorial Society, Chandrapur. The principal Dr. Rajesh Dahegaonkar & Dr. Anita Walke vice principal Dr. Sanjay Beley , Head of the department of history Mr. Manoj Sontakke & Mr. Gajanan Ghumde were present. Porf. Manoj Sontakke co-ordinated the programme while Dr. Milind Bhagat was the organizing secretary for the success of this function all the staff members of both the colleges took efforts.