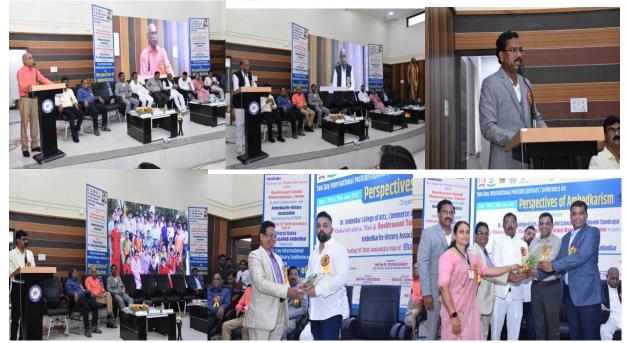

#### **Outline of Events:**

Keeping in view the vital importance of research methodologies and data analysis for the PhD scholars in various universities. Dr. Ambedkar college of arts, commerce & science, Chandrapur & Karmavir college, Mul, jointly organized One Day Multidisciplinary National Workshop On Research Methodology & Data Analysis at Dr. Babasaheb Ambedkar Bhavan, Deekshabhoomi, Chandrapur on 05 March 2022. Hon'ble Kunal Ghotekar, Joint Secretary of Dr. Ambedkar Memorial Society, Chandrapur chaired the inaugural function while Hon'ble Adv. Babasaheb Wasade, President of Shikshan Prasarak Mandal, Mul inaugurated the workshop. On this occasion Prof. T.V. Kattamani, Vice-Chancellor, Andhra Pradesh Tribal University was prominently present as a chief guest.while Hon'ble Dr.Shriram Kawale, Pro. Vice- Chancellor, Gondwana University, Gadchiroli was the guest of honor. The key note address was delivered by Dr. Sham Koreti, Professor Dept. of History and Associate Dean Faculty of Humanities, R.T.M, Nagpur University Nagpur The technical session were chaired by Dr. Rashmi Band Professor and Head, Department of History Gondwana University, Gadchiroli & Dr. Meeta Ramteke Ex. Principal, Dr. Ambedkar College, Bramhapuri, while Dr. Kishor Gaikwad ,Professor Department of History Ethnography, Mizoram University, Tanhril, Aizwal Dr. Shubha Johari Professor and Ex. Head, Department of PGDT RTM, Nagpur University, Nagpur, Dr. Prashant Puranik, Professor in History and Registrar Vikram University, Ujjen Dr. PrakashShende (Head, Department of History, Sardar Patel College, Chandrapur were the resources persons.

The Valedictory Function chaired by Adv. Rahul Ghotekar, Member of Dr. Babasaheb Ambedkar Memorial Society, Chandrapur. The principal Dr. Rajesh Dahegaonkar & Dr. Anita Walke vice principal Dr. Sanjay Beley , Head of the department of history Mr. Manoj Sontakke & Mr. Gajanan Ghumde were present. Porf. Manoj Sontakke co-ordinated the programme while Dr. Milind Bhagat was the organizing secretary for the success of this function all the staff members of both the colleges took efforts.

Hon'ble Kunal Ghotekar with Principal, Dr. Rajesh Dahegonkar & Dr. Anita Walke felicitated to inaugurator Adv. Babasaheb Wasade in workshop

Principal, Dr. Rajesh Dahegaonkar addressing the workshop & felicitated toHon'ble, Kunal Ghotekar

Principal, Dr. Anita Walke Head, History research center Dr. Milind Bhagat Giving a vote of thanks

Hon'ble, Kunal Ghotekar delivering a presidency speech & Dr. Subha Johari addressing to research students