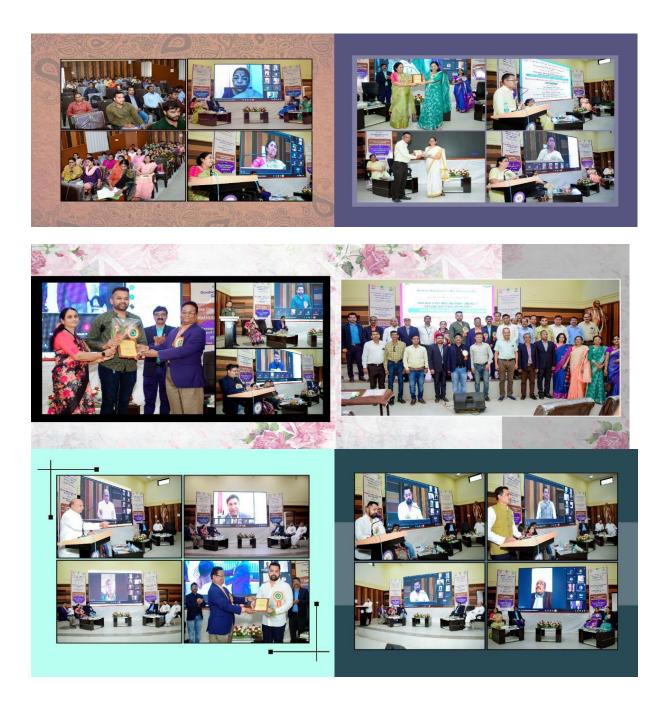

### **Photo Gallery**

Inaugurator: Hon'ble Adv. BabasahebWasade&Hon'ble. Kunal A. Ghotekar&Principal Dr. Rajesh Dahegaonkar

Ex. Principal, Dr. MeetaRamteke, Professor and Head, Department of History Gondwana University Dr. Rashmi Band& Research Students

Registration Counter & National Anthem

Chairperson of the workshop Adv. Rahul Ghotekar & Principal Dr. Anita Walke Addressing

Principal, Dr. Rajesh Dahegonkar & Dr. Anita Walke felicitated to Chairperson of the workshop Adv. Rahul Ghotekar Addressing

Hon'ble Kunal Ghotekar with Principal, Dr. Rajesh Dahegonkar & Dr. Anita Walke felicitated to inaugurator Adv. Babasaheb Wasade in workshop

Principal, Dr. Rajesh Dahegaonkar addressing the workshop & felicitated toHon'ble, Kunal Ghotekar

Principal, Dr. Anita Walke Head, History research center Dr. Milind Bhagat Giving a vote of thanks

Hon'ble, Kunal Ghotekar delivering a presidency speech & Dr. Subha Johari addressing to research students