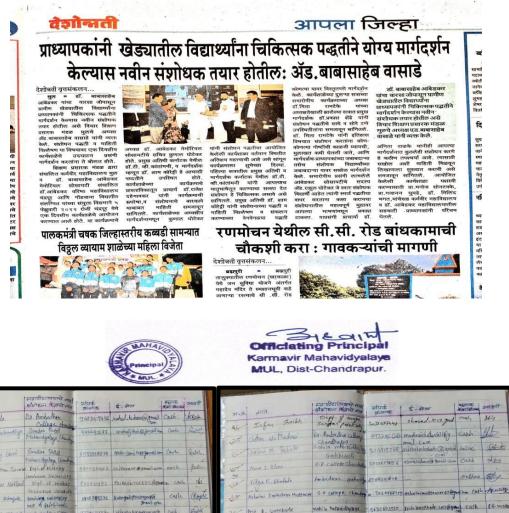

# Photo Gallary

**News Paper Cutting** 

ेदेशोन्नती वृत्तसंकलन...

द्वारा संचालित कर्मवीर महाविद्यालय मुल व डॉ. बाबासाहेब आंबेडकर कला वाणिज्य विज्ञान महाविद्यालय चंद्रपुर यांच्या संयुक्त विद्यमाने डॉ. आंबेडकर महाविद्यालयात दिनांक ५ मार्च ते ५ पर्यंत या काळातील संशोधन प्रसारक एक दिवसीय कार्यशाळेचे आयोजन . करण्यात आले आहे.

विद्यार्थी मोठ्या प्रमाणात उपस्थित राहून आयोजित कार्यशाळेतील मार्गदर्शनाचा देहगायक भाग कार्यशाळेचे उदघाटन गोंडवाना आयाजक महात्मका Chandrapur Edition

विद्यापीठ गडचिरोली येथील प्र-कुलगुरु मुल । शिक्षण प्रसारक मंडळ डॉ. श्रीराम कावळे यांचेहस्ते होणार असून कार्यशाळेचे प्रमुख मार्गदर्शक प्रा.डॉ.टी. व्ही.कतीमनी, व डॉ. शाम कोरेटी व यांचे अमुल्य व योग्य असे मार्गदर्शन लाभणार आहे.

ऽकार्यशाळेच्या अध्यक्षस्थानी २०२२ रोज शनिवारला सकाळी १० अरुण घोटेकर, प्रमुख अतिथी शिक्षण मंडळाचे अध्यक्ष पद्धती व माहिती संकलन या विषयावर एड.बाबासाहेब वासाडे, यांच्याही मार्गदर्शनाचा लाभ मिळणार आहे. संशोधन पद्धती व माहिती संकलन या या कार्यशाळेला विविध विषयाच्या अनुषणगाने अभ्यासपूर्ण महाविद्यालयातील प्राध्यापक संशोधक माहिती डॉ. किशोर गायकवाड व डॉ. शूभा जोहरी यांचेही अमूल्य मार्गदर्शन मिळणार आहे. या सत्राच्या अध्यक्षा डॉ. आणि ज्ञानाचा लाभ घ्यावा असे रश्मी बंड, राहणार असून दुसऱ्या आव्हान आयोजक कर्मवीर सत्रामध्ये डॉ. मिता रामटेके यांच्या महाविद्यालयाच्या प्राचार्या डॉ. अनिता अध्यक्षतेखाली डॉ.प्रशांत पौराणिक, वाळके व डॉ. आंबेडकर डॉ.प्रकाश शेंडे, हे मार्गदर्शन करतील महाविद्यालयाचे प्राचार्य डॉ. राजेश तरी या कार्यशाळेत सहभागी होऊन दहेगावकर यांनी केले आहे. या सूवर्ण संधीचा लाभ घ्यावा असे आवाहन गोंडवाना आयोजक महाविद्यालयांनी केले आहे.