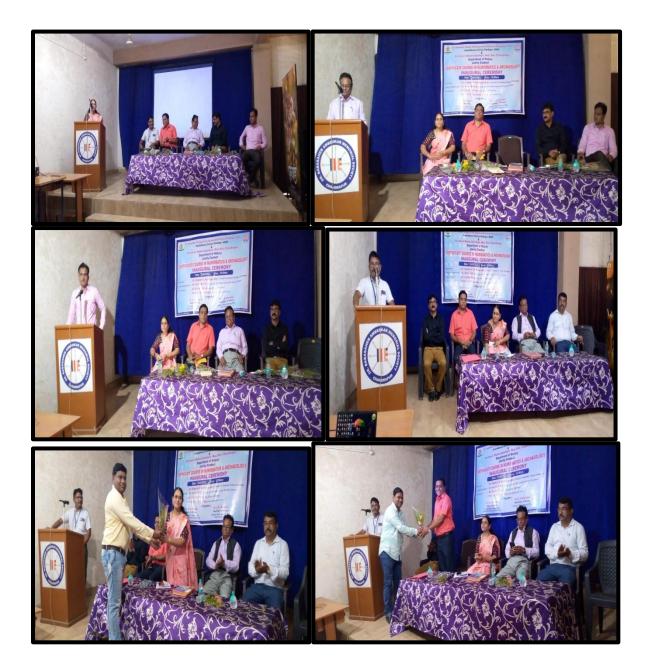

### **Photo Gallery**

Inaugurator: Hon'ble Adv. BabasahebWasade&Hon'ble. Kunal A. Ghotekar&Principal Dr. Rajesh Dahegaonkar

Ex. Principal, Dr. MeetaRamteke, Professor and Head, Department of History Gondwana University Dr. Rashmi Band& Research Students

Registration Counter & National Anthem

Chairperson of the workshop Adv. Rahul Ghotekar & Principal Dr. Anita Walke Addressing

Principal, Dr. Rajesh Dahegonkar & Dr. Anita Walke felicitated to Chairperson of the workshop Adv. Rahul Ghotekar Addressing

Hon'ble Kunal Ghotekar with Principal, Dr. Rajesh Dahegonkar & Dr. Anita Walke felicitated to inaugurator Adv. Babasaheb Wasade in workshop

Principal, Dr. Rajesh Dahegaonkar addressing the workshop & felicitated toHon'ble, Kunal Ghotekar

Principal, Dr. Anita Walke Head, History research center Dr. Milind Bhagat Giving a vote of thanks

Hon'ble, Kunal Ghotekar delivering a presidency speech & Dr. Subha Johari addressing to research students