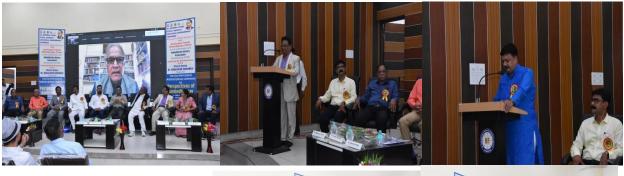

#### **Outline of Events:**

Keeping in view the vital importance of research methodologies and data analysis for the PhD scholars in various universities. Dr. Ambedkar college of arts, commerce & science, Chandrapur & Karmavir college, Mul, jointly organized One Day Multidisciplinary National Workshop On Research Methodology & Data Analysis at Dr. Babasaheb Ambedkar Bhavan, Deekshabhoomi, Chandrapur on 05 March 2022. Hon'ble Kunal Ghotekar, Joint Secretary of Dr. Ambedkar Memorial Society, Chandrapur chaired the inaugural function while Hon'ble Adv. Babasaheb Wasade, President of Shikshan Prasarak Mandal, Mul inaugurated the workshop. On this occasion Prof. T.V. Kattamani, Vice-Chancellor, Andhra Pradesh Tribal University was prominently present as a chief guest.while Hon'ble Dr.Shriram Kawale, Pro. Vice- Chancellor, Gondwana University, Gadchiroli was the guest of honor. The key note address was delivered by Dr. Sham Koreti, Professor Dept. of History and Associate Dean Faculty of Humanities, R.T.M, Nagpur University Nagpur The technical session were chaired by Dr. Rashmi Band Professor and Head, Department of History Gondwana University, Gadchiroli & Dr. Meeta Ramteke Ex. Principal, Dr. Ambedkar College, Bramhapuri, while Dr. Kishor Gaikwad ,Professor Department of History Ethnography, Mizoram University, Tanhril, Aizwal Dr. Shubha Johari Professor and Ex. Head, Department of PGDT RTM, Nagpur University, Nagpur, Dr. Prashant Puranik, Professor in History and Registrar Vikram University, Ujjen Dr. PrakashShende (Head, Department of History, Sardar Patel College, Chandrapur were the resources persons.

The Valedictory Function chaired by Adv. Rahul Ghotekar, Member of Dr. Babasaheb Ambedkar Memorial Society, Chandrapur. The principal Dr. Rajesh Dahegaonkar & Dr. Anita Walke vice principal Dr. Sanjay Beley , Head of the department of history Mr. Manoj Sontakke & Mr. Gajanan Ghumde were present. Porf. Manoj Sontakke co-ordinated the programme while Dr. Milind Bhagat was the organizing secretary for the success of this function all the staff members of both the colleges took efforts.

### **Photo Gallery**

Inaugurator: Hon'ble Adv. BabasahebWasade&Hon'ble. Kunal A. Ghotekar&Principal Dr. Rajesh Dahegaonkar

Ex. Principal, Dr. MeetaRamteke, Professor and Head, Department of History Gondwana University Dr. Rashmi Band& Research Students

Registration Counter & National Anthem

Chairperson of the workshop Adv. Rahul Ghotekar & Principal Dr. Anita Walke Addressing

Principal, Dr. Rajesh Dahegonkar & Dr. Anita Walke felicitated to Chairperson of the workshop Adv. Rahul Ghotekar Addressing