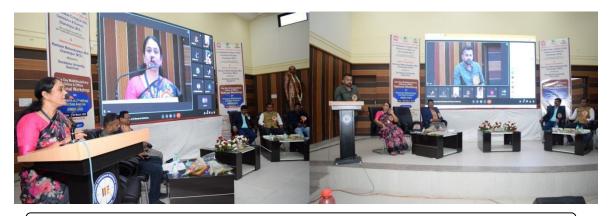

Chief Guest Prof. T. V. Kattimani Vice-Chancellor, Andhra Pradesh Tribal University,

Chief Guest: Hon'ble. Kunal A. Ghotekar (Joint-Secretary, Dr. Babasaheb Ambedkar Memorial Society, Chandrapur)

Guest of Honor: Hon'ble Dr. ShriramKawale (Pro. Vice- Chancellor, Gondwana University, Gadchiroli) Key Note Speaker: Hon'ble Dr.Shyam Koreti (Professor Dept. of History and Associate Dean Faculty of Humanities RTM, Nagpur University, Nagpur)

#### **Technical Session – I**

Chairperson: Dr. Rashmi Band (Professor and Head, Department of History Gondwana University, Gadchiroli) Resource Person:

Dr. Kishor Gaikwad (Professor Department of History Ethnography, Mizoram University, Tanhril, Aizwal) Dr. Shubha Johari (Professor and Ex. Head, Department of PGDT RTM, Nagpur University, Nagpur)

#### **Technical Session – II**

Chairperson: Dr. MeetaRamteke (Ex. Principal, Dr. Ambedkar College, Bramhapuri) Resource Person: Dr. Prashant Puranik (Professor in History and Registrar Vikram University, Ujjen)

#### **Outline of Events:**

Keeping in view the vital importance of research methodologies and data analysis for the PhD scholars in various universities. Dr. Ambedkar college of arts, commerce & science, Chandrapur & Karmavir college, Mul, jointly organized One Day Multidisciplinary National Workshop On Research Methodology & Data Analysis at Dr. Babasaheb Ambedkar Bhavan, Deekshabhoomi, Chandrapur on 05 March 2022. Hon'ble Kunal Ghotekar, Joint Secretary of Dr. Ambedkar Memorial Society, Chandrapur chaired the inaugural function while Hon'ble Adv. Babasaheb Wasade, President of Shikshan Prasarak Mandal, Mul inaugurated the workshop. On this occasion Prof. T.V. Kattamani, Vice-Chancellor, Andhra Pradesh Tribal University was prominently present as a chief guest.while Hon'ble Dr.Shriram Kawale, Pro. Vice- Chancellor, Gondwana University, Gadchiroli was the guest of honor. The key note address was delivered by Dr. Sham Koreti, Professor Dept. of History and Associate Dean Faculty of Humanities, R.T.M, Nagpur University Nagpur The technical session were chaired by Dr. Rashmi Band Professor and Head, Department of History Gondwana University, Gadchiroli & Dr. Meeta Ramteke Ex. Principal, Dr. Ambedkar College, Bramhapuri, while Dr. Kishor Gaikwad ,Professor Department of History Ethnography, Mizoram University, Tanhril, Aizwal Dr. Shubha Johari Professor and Ex. Head, Department of PGDT RTM, Nagpur University, Nagpur, Dr. Prashant Puranik, Professor in History and Registrar Vikram University, Ujjen Dr. PrakashShende (Head, Department of History, Sardar Patel College, Chandrapur were the resources persons.