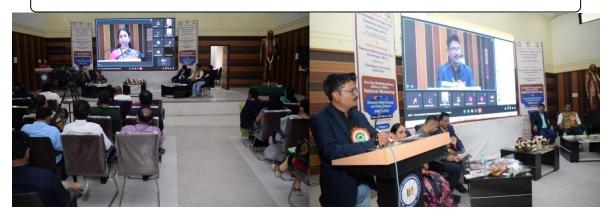

Chief Guest Prof. T. V. Kattimani Vice-Chancellor, Andhra Pradesh Tribal University,

Chief Guest: Hon'ble. Kunal A. Ghotekar (Joint-Secretary, Dr. Babasaheb Ambedkar Memorial Society, Chandrapur)

Guest of Honor: Hon'ble Dr. ShriramKawale (Pro. Vice- Chancellor, Gondwana University, Gadchiroli) Key Note Speaker: Hon'ble Dr.Shyam Koreti (Professor Dept. of History and Associate Dean Faculty of Humanities RTM, Nagpur University, Nagpur)

#### **Technical Session – I**

Chairperson: Dr. Rashmi Band (Professor and Head, Department of History Gondwana University, Gadchiroli) Resource Person:

Dr. Kishor Gaikwad (Professor Department of History Ethnography, Mizoram University, Tanhril, Aizwal) Dr. Shubha Johari (Professor and Ex. Head, Department of PGDT RTM, Nagpur University, Nagpur)

#### **Outline of Events:**

Keeping in view the vital importance of research methodologies and data analysis for the PhD scholars in various universities. Dr. Ambedkar college of arts, commerce & science, Chandrapur & Karmavir college, Mul, jointly organized One Day Multidisciplinary National Workshop On Research Methodology & Data Analysis at Dr. Babasaheb Ambedkar Bhavan, Deekshabhoomi, Chandrapur on 05 March 2022. Hon'ble Kunal Ghotekar, Joint Secretary of Dr. Ambedkar Memorial Society, Chandrapur chaired the inaugural function while Hon'ble Adv. Babasaheb Wasade, President of Shikshan Prasarak Mandal, Mul inaugurated the workshop. On this occasion Prof. T.V. Kattamani, Vice-Chancellor, Andhra Pradesh Tribal University was prominently present as a chief guest.while Hon'ble Dr.Shriram Kawale, Pro. Vice- Chancellor, Gondwana University, Gadchiroli was the guest of honor. The key note address was delivered by Dr. Sham Koreti, Professor Dept. of History and Associate Dean Faculty of Humanities, R.T.M, Nagpur University Nagpur The technical session were chaired by Dr. Rashmi Band Professor and Head, Department of History Gondwana University, Gadchiroli & Dr. Meeta Ramteke Ex. Principal, Dr. Ambedkar College, Bramhapuri, while Dr. Kishor Gaikwad ,Professor Department of History Ethnography, Mizoram University, Tanhril, Aizwal Dr. Shubha Johari Professor and Ex. Head, Department of PGDT RTM, Nagpur University, Nagpur, Dr. Prashant Puranik, Professor in History and Registrar Vikram University, Ujjen Dr. PrakashShende (Head, Department of History, Sardar Patel College, Chandrapur were the resources persons.