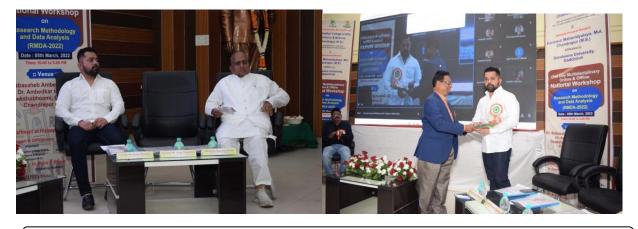

#### **Outline of Events:**

Keeping in view the vital importance of research methodologies and data analysis for the PhD scholars in various universities. Dr. Ambedkar college of arts, commerce & science, Chandrapur & Karmavir college, Mul, jointly organized One Day Multidisciplinary National Workshop On Research Methodology & Data Analysis at Dr. Babasaheb Ambedkar Bhavan, Deekshabhoomi, Chandrapur on 05 March 2022. Hon'ble Kunal Ghotekar, Joint Secretary of Dr. Ambedkar Memorial Society, Chandrapur chaired the inaugural function while Hon'ble Adv. Babasaheb Wasade, President of Shikshan Prasarak Mandal, Mul inaugurated the workshop. On this occasion Prof. T.V. Kattamani, Vice-Chancellor, Andhra Pradesh Tribal University was prominently present as a chief guest.while Hon'ble Dr.Shriram Kawale, Pro. Vice- Chancellor, Gondwana University, Gadchiroli was the guest of honor. The key note address was delivered by Dr. Sham Koreti, Professor Dept. of History and Associate Dean Faculty of Humanities, R.T.M, Nagpur University Nagpur The technical session were chaired by Dr. Rashmi Band Professor and Head, Department of History Gondwana University, Gadchiroli & Dr. Meeta Ramteke Ex. Principal, Dr. Ambedkar College, Bramhapuri, while Dr. Kishor Gaikwad ,Professor Department of History Ethnography, Mizoram University, Tanhril, Aizwal Dr. Shubha Johari Professor and Ex. Head, Department of PGDT RTM, Nagpur University, Nagpur, Dr. Prashant Puranik, Professor in History and Registrar Vikram University, Ujjen Dr. PrakashShende (Head, Department of History, Sardar Patel College, Chandrapur were the resources persons.

### **Photo Gallery**

Inaugurator: Hon'ble Adv. BabasahebWasade&Hon'ble. Kunal A. Ghotekar&Principal Dr. Rajesh Dahegaonkar

Ex. Principal, Dr. MeetaRamteke, Professor and Head, Department of History Gondwana University Dr. Rashmi Band& Research Students

Registration Counter & National Anthem

Chairperson of the workshop Adv. Rahul Ghotekar & Principal Dr. Anita Walke Addressing

Principal, Dr. Rajesh Dahegonkar & Dr. Anita Walke felicitated to Chairperson of the workshop Adv. Rahul Ghotekar Addressing