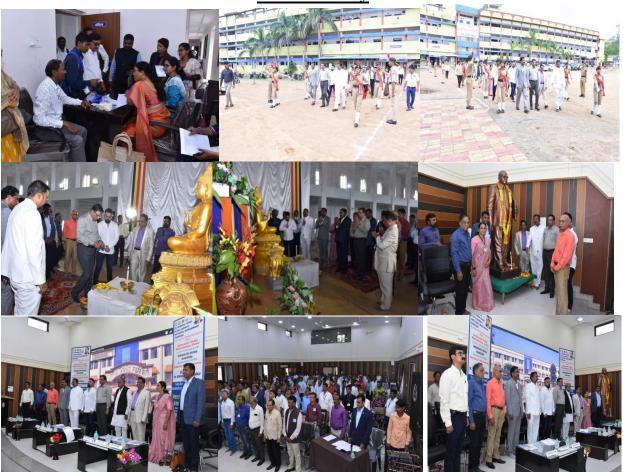

### IQAC conducted "National Workshop on Research Methods & Data Analysis "Multidisciplinary online & offline National Workshop" Jointly Organized By Karmavir Mahavidyalaya, Mul Dist. Chandrapur & Dr. Ambedkar College of Arts, Commerce and Science, Chandrapur A Report (2021-2022)

#### **Outline of Events:**

Keeping in view the vital importance of research methodologies and data analysis for the PhD scholars in various universities. Dr. Ambedkar college of arts, commerce & science, Chandrapur & Karmavir college, Mul, jointly organized One Day Multidisciplinary National Workshop On Research Methodology & Data Analysis at Dr. Babasaheb Ambedkar Bhavan, Deekshabhoomi, Chandrapur on 05 March 2022. Hon'ble Kunal Ghotekar, Joint Secretary of Dr. Ambedkar Memorial Society, Chandrapur chaired the inaugural function while Hon'ble Adv. Babasaheb Wasade, President of Shikshan Prasarak Mandal, Mul inaugurated the workshop. On this occasion Prof. T.V. Kattamani, Vice-Chancellor, Andhra Pradesh Tribal University was prominently present as a chief guest.while Hon'ble Dr.Shriram Kawale, Pro. Vice- Chancellor, Gondwana University, Gadchiroli was the guest of honor. The key note address was delivered by Dr. Sham Koreti, Professor Dept. of History and Associate Dean Faculty of Humanities, R.T.M, Nagpur University Nagpur The technical session were chaired by Dr. Rashmi Band Professor and Head, Department of History Gondwana University, Gadchiroli & Dr. Meeta Ramteke Ex. Principal, Dr. Ambedkar College, Bramhapuri, while Dr. Kishor Gaikwad ,Professor Department of History Ethnography, Mizoram University, Tanhril, Aizwal Dr. Shubha Johari Professor and Ex. Head, Department of PGDT RTM, Nagpur University, Nagpur, Dr. Prashant Puranik, Professor in History and Registrar Vikram University, Ujjen Dr. PrakashShende (Head, Department of History, Sardar Patel College, Chandrapur were the resources persons.

The Valedictory Function chaired by Adv. Rahul Ghotekar, Member of Dr. Babasaheb Ambedkar Memorial Society, Chandrapur. The principal Dr. Rajesh Dahegaonkar & Dr. Anita Walke vice principal Dr. Sanjay Beley , Head of the department of history Mr. Manoj Sontakke & Mr. Gajanan Ghumde were present. Porf. Manoj Sontakke co-ordinated the programme while Dr. Milind Bhagat was the organizing secretary for the success of this function all the staff members of both the colleges took efforts.

### **Photo Gallery**

Inaugurator: Hon'ble Adv. BabasahebWasade&Hon'ble. Kunal A. Ghotekar&Principal Dr. Rajesh Dahegaonkar

Ex. Principal, Dr. MeetaRamteke, Professor and Head, Department of History Gondwana University Dr. Rashmi Band& Research Students

Registration Counter & National Anthem

Chairperson of the workshop Adv. Rahul Ghotekar & Principal Dr. Anita Walke Addressing

Principal, Dr. Rajesh Dahegonkar & Dr. Anita Walke felicitated to Chairperson of the workshop Adv. Rahul Ghotekar Addressing

Hon'ble Kunal Ghotekar with Principal, Dr. Rajesh Dahegonkar & Dr. Anita Walke felicitated to inaugurator Adv. Babasaheb Wasade in workshop

Principal, Dr. Rajesh Dahegaonkar addressing the workshop & felicitated toHon'ble, Kunal Ghotekar

Principal, Dr. Anita Walke Head, History research center Dr. Milind Bhagat Giving a vote of thanks

Hon'ble, Kunal Ghotekar delivering a presidency speech & Dr. Subha Johari addressing to research students