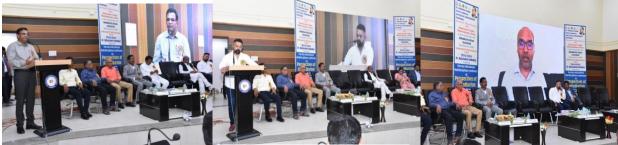

#### **Outline of Events:**

Keeping in view the vital importance of research methodologies and data analysis for the PhD scholars in various universities. Dr. Ambedkar college of arts, commerce & science, Chandrapur & Karmavir college, Mul, jointly organized One Day Multidisciplinary National Workshop On Research Methodology & Data Analysis at Dr. Babasaheb Ambedkar Bhavan, Deekshabhoomi, Chandrapur on 05 March 2022. Hon'ble Kunal Ghotekar, Joint Secretary of Dr. Ambedkar Memorial Society, Chandrapur chaired the inaugural function while Hon'ble Adv. Babasaheb Wasade, President of Shikshan Prasarak Mandal, Mul inaugurated the workshop. On this occasion Prof. T.V. Kattamani, Vice-Chancellor, Andhra Pradesh Tribal University was prominently present as a chief guest.while Hon'ble Dr.Shriram Kawale, Pro. Vice- Chancellor, Gondwana University, Gadchiroli was the guest of honor. The key note address was delivered by Dr. Sham Koreti, Professor Dept. of History and Associate Dean Faculty of Humanities, R.T.M, Nagpur University Nagpur The technical session were chaired by Dr. Rashmi Band Professor and Head, Department of History Gondwana University, Gadchiroli & Dr. Meeta Ramteke Ex. Principal, Dr. Ambedkar College, Bramhapuri, while Dr. Kishor Gaikwad ,Professor Department of History Ethnography, Mizoram University, Tanhril, Aizwal Dr. Shubha Johari Professor and Ex. Head, Department of PGDT RTM, Nagpur University, Nagpur, Dr. Prashant Puranik, Professor in History and Registrar Vikram University, Ujjen Dr. PrakashShende (Head, Department of History, Sardar Patel College, Chandrapur were the resources persons.

The Valedictory Function chaired by Adv. Rahul Ghotekar, Member of Dr. Babasaheb Ambedkar Memorial Society, Chandrapur. The principal Dr. Rajesh Dahegaonkar & Dr. Anita Walke vice principal Dr. Sanjay Beley , Head of the department of history Mr. Manoj Sontakke & Mr. Gajanan Ghumde were present. Porf. Manoj Sontakke co-ordinated the programme while Dr. Milind Bhagat was the organizing secretary for the success of this function all the staff members of both the colleges took efforts.

Registration Counter & National Anthem

Chairperson of the workshop Adv. Rahul Ghotekar & Principal Dr. Anita Walke Addressing

Principal, Dr. Rajesh Dahegonkar & Dr. Anita Walke felicitated to Chairperson of the workshop Adv. Rahul Ghotekar Addressing

Hon'ble Kunal Ghotekar with Principal, Dr. Rajesh Dahegonkar & Dr. Anita Walke felicitated to inaugurator Adv. Babasaheb Wasade in workshop

Principal, Dr. Rajesh Dahegaonkar addressing the workshop & felicitated toHon'ble, Kunal Ghotekar