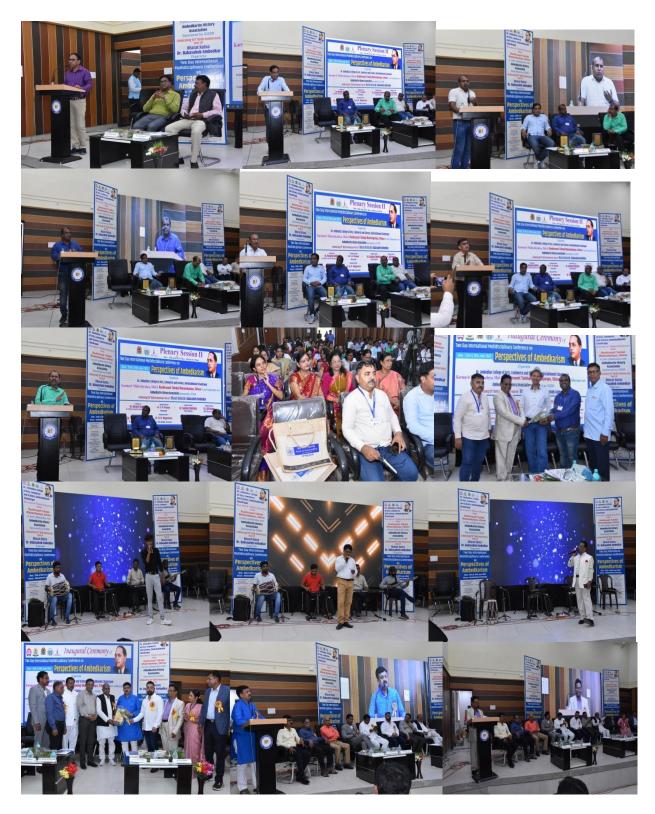

### IQAC conducted "National Workshop on Research Methods & Data Analysis "Multidisciplinary online & offline National Workshop" Jointly Organized By Karmavir Mahavidyalaya, Mul Dist. Chandrapur & Dr. Ambedkar College of Arts, Commerce and Science, Chandrapur A Report (2021-2022)

#### **Dignitaries** :

Chief Patron: Hon'ble Mr. Arun G. Ghotekar (President, Dr. Babasaheb Ambedkar Memorial Soceity, Chandrapur)

Inaugurator: Hon'ble Adv. Babasaheb Wasade (President, ShikshanPrasarakMandal, Mul)

Chief Guest Prof. T. V. Kattimani Vice-Chancellor, Andhra Pradesh Tribal University,

Chief Guest: Hon'ble. Kunal A. Ghotekar (Joint-Secretary, Dr. Babasaheb Ambedkar Memorial Society, Chandrapur)

Guest of Honor: Hon'ble Dr. ShriramKawale (Pro. Vice- Chancellor, Gondwana University, Gadchiroli) Key Note Speaker: Hon'ble Dr.Shyam Koreti (Professor Dept. of History and Associate Dean Faculty of Humanities RTM, Nagpur University, Nagpur)

#### **Technical Session – I**

Chairperson: Dr. Rashmi Band (Professor and Head, Department of History Gondwana University, Gadchiroli) Resource Person:

Dr. Kishor Gaikwad (Professor Department of History Ethnography, Mizoram University, Tanhril, Aizwal) Dr. Shubha Johari (Professor and Ex. Head, Department of PGDT RTM, Nagpur University, Nagpur)

#### **Technical Session – II**

Chairperson: Dr. MeetaRamteke (Ex. Principal, Dr. Ambedkar College, Bramhapuri) Resource Person: Dr. Prashant Puranik (Professor in History and Registrar Vikram University, Ujjen)

Dr. Prakash Shende (Head, Department of History, Sardar Patel Mahavidyalay, Chandrapur)

#### **Valedictory Function**

Chairperson: Adv. Rahul Ghotekar (Member of Dr. Babasaheb Ambedkar Memorial Society, Chandrapur) In the Presence of: Dr. Rajesh Dahegaonkar (Principal, Dr. Ambedkar College, Chandrapur) Dr. Anita Walke (Principal, Karmavir Mahavidyalaya, Mul Dist. Chandrapur) Dr. Sanjay Beley (Vice Principal, Dr. Ambedkar College, Chandrapur) Mr. ManojSontakke (Head, Dept. of History, Dr. Ambedkar College, Chandrapur) Mr. GajananGhumde (Head, Dept. of History KarmavirMahavidyalaya, Mul)

### **Photo Gallery**

Inaugurator: Hon'ble Adv. BabasahebWasade&Hon'ble. Kunal A. Ghotekar&Principal Dr. Rajesh Dahegaonkar

Ex. Principal, Dr. MeetaRamteke, Professor and Head, Department of History Gondwana University Dr. Rashmi Band& Research Students

Registration Counter & National Anthem

Chairperson of the workshop Adv. Rahul Ghotekar & Principal Dr. Anita Walke Addressing

Principal, Dr. Rajesh Dahegonkar & Dr. Anita Walke felicitated to Chairperson of the workshop Adv. Rahul Ghotekar Addressing

Hon'ble Kunal Ghotekar with Principal, Dr. Rajesh Dahegonkar & Dr. Anita Walke felicitated to inaugurator Adv. Babasaheb Wasade in workshop

Principal, Dr. Rajesh Dahegaonkar addressing the workshop & felicitated toHon'ble, Kunal Ghotekar

Principal, Dr. Anita Walke Head, History research center Dr. Milind Bhagat Giving a vote of thanks

Hon'ble, Kunal Ghotekar delivering a presidency speech & Dr. Subha Johari addressing to research students