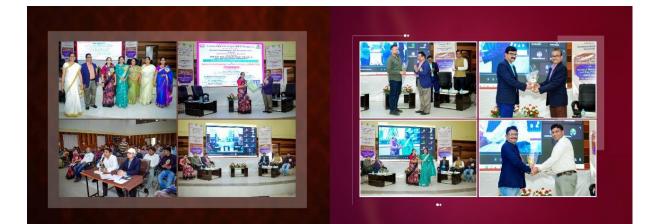

### **Photo Gallery**

Inaugurator: Hon'ble Adv. BabasahebWasade&Hon'ble. Kunal A. Ghotekar&Principal Dr. Rajesh Dahegaonkar

Ex. Principal, Dr. MeetaRamteke, Professor and Head, Department of History Gondwana University Dr. Rashmi Band& Research Students

Registration Counter & National Anthem

Chairperson of the workshop Adv. Rahul Ghotekar & Principal Dr. Anita Walke Addressing

Principal, Dr. Rajesh Dahegonkar & Dr. Anita Walke felicitated to Chairperson of the workshop Adv. Rahul Ghotekar Addressing

Hon'ble Kunal Ghotekar with Principal, Dr. Rajesh Dahegonkar & Dr. Anita Walke felicitated to inaugurator Adv. Babasaheb Wasade in workshop

Principal, Dr. Rajesh Dahegaonkar addressing the workshop & felicitated toHon'ble, Kunal Ghotekar

Principal, Dr. Anita Walke Head, History research center Dr. Milind Bhagat Giving a vote of thanks

Hon'ble, Kunal Ghotekar delivering a presidency speech & Dr. Subha Johari addressing to research students