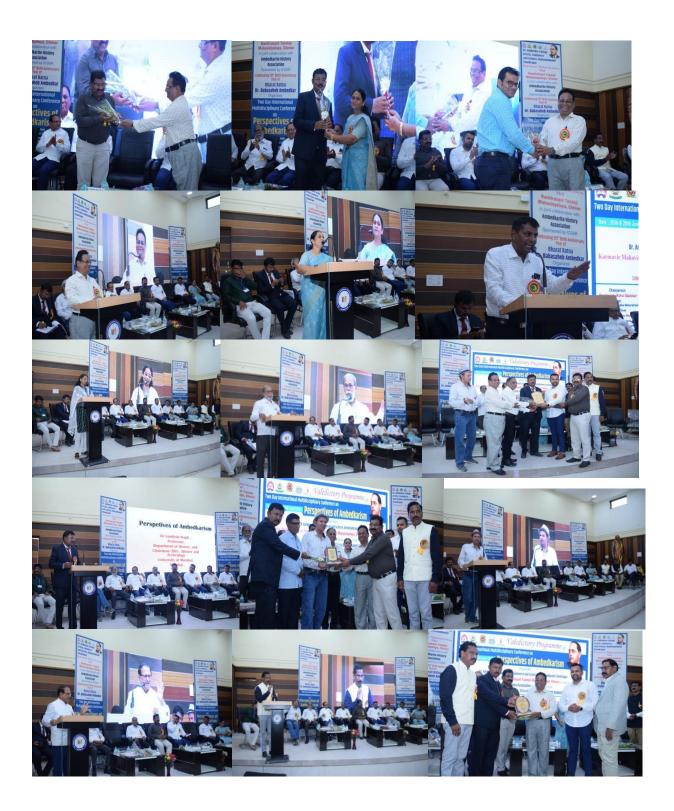

#### **Dignitaries** :

Chief Patron: Hon'ble Mr. Arun G. Ghotekar (President, Dr. Babasaheb Ambedkar Memorial Soceity, Chandrapur)

Inaugurator: Hon'ble Adv. Babasaheb Wasade (President, ShikshanPrasarakMandal, Mul)

Chief Guest Prof. T. V. Kattimani Vice-Chancellor, Andhra Pradesh Tribal University,

Chief Guest: Hon'ble. Kunal A. Ghotekar (Joint-Secretary, Dr. Babasaheb Ambedkar Memorial Society, Chandrapur)

Guest of Honor: Hon'ble Dr. ShriramKawale (Pro. Vice- Chancellor, Gondwana University, Gadchiroli) Key Note Speaker: Hon'ble Dr.Shyam Koreti (Professor Dept. of History and Associate Dean Faculty of Humanities RTM, Nagpur University, Nagpur)

#### **Valedictory Function**

Chairperson: Adv. Rahul Ghotekar (Member of Dr. Babasaheb Ambedkar Memorial Society, Chandrapur) In the Presence of: Dr. Rajesh Dahegaonkar (Principal, Dr. Ambedkar College, Chandrapur) Dr. Anita Walke (Principal, Karmavir Mahavidyalaya, Mul Dist. Chandrapur) Dr. Sanjay Beley (Vice Principal, Dr. Ambedkar College, Chandrapur) Mr. ManojSontakke (Head, Dept. of History, Dr. Ambedkar College, Chandrapur) Mr. GajananGhumde (Head, Dept. of History KarmavirMahavidyalaya, Mul)

#### **Outline of Events:**

Keeping in view the vital importance of research methodologies and data analysis for the PhD scholars in various universities. Dr. Ambedkar college of arts, commerce & science, Chandrapur & Karmavir college, Mul, jointly organized One Day Multidisciplinary National Workshop On Research Methodology & Data Analysis at Dr. Babasaheb Ambedkar Bhavan, Deekshabhoomi, Chandrapur on 05 March 2022. Hon'ble Kunal Ghotekar, Joint Secretary of Dr. Ambedkar Memorial Society, Chandrapur chaired the inaugural function while Hon'ble Adv. Babasaheb Wasade, President of Shikshan Prasarak Mandal, Mul inaugurated the workshop. On this occasion Prof. T.V. Kattamani, Vice-Chancellor, Andhra Pradesh Tribal University was prominently present as a chief guest.while Hon'ble Dr.Shriram Kawale, Pro. Vice- Chancellor, Gondwana University, Gadchiroli was the guest of honor. The key note address was delivered by Dr. Sham Koreti, Professor Dept. of History and Associate Dean Faculty of Humanities, R.T.M, Nagpur University Nagpur The technical session were chaired by Dr. Rashmi Band Professor and Head, Department of History Gondwana University, Gadchiroli & Dr. Meeta Ramteke Ex. Principal, Dr. Ambedkar College, Bramhapuri, while Dr. Kishor Gaikwad ,Professor Department of History Ethnography, Mizoram University, Tanhril, Aizwal Dr. Shubha Johari Professor and Ex. Head, Department of PGDT RTM, Nagpur University, Nagpur, Dr. Prashant Puranik, Professor in History and Registrar Vikram University, Ujjen Dr. PrakashShende (Head, Department of History, Sardar Patel College, Chandrapur were the resources persons.

The Valedictory Function chaired by Adv. Rahul Ghotekar, Member of Dr. Babasaheb Ambedkar Memorial Society, Chandrapur. The principal Dr. Rajesh Dahegaonkar & Dr. Anita Walke vice principal Dr. Sanjay Beley , Head of the department of history Mr. Manoj Sontakke & Mr. Gajanan Ghumde were present. Porf. Manoj Sontakke co-ordinated the programme while Dr. Milind Bhagat was the organizing secretary for the success of this function all the staff members of both the colleges took efforts.

### **Photo Gallery**

Inaugurator: Hon'ble Adv. BabasahebWasade&Hon'ble. Kunal A. Ghotekar&Principal Dr. Rajesh Dahegaonkar

Ex. Principal, Dr. MeetaRamteke, Professor and Head, Department of History Gondwana University Dr. Rashmi Band& Research Students

Registration Counter & National Anthem

Chairperson of the workshop Adv. Rahul Ghotekar & Principal Dr. Anita Walke Addressing

Principal, Dr. Rajesh Dahegonkar & Dr. Anita Walke felicitated to Chairperson of the workshop Adv. Rahul Ghotekar Addressing

Hon'ble Kunal Ghotekar with Principal, Dr. Rajesh Dahegonkar & Dr. Anita Walke felicitated to inaugurator Adv. Babasaheb Wasade in workshop

Principal, Dr. Rajesh Dahegaonkar addressing the workshop & felicitated toHon'ble, Kunal Ghotekar

Principal, Dr. Anita Walke Head, History research center Dr. Milind Bhagat Giving a vote of thanks

Hon'ble, Kunal Ghotekar delivering a presidency speech & Dr. Subha Johari addressing to research students