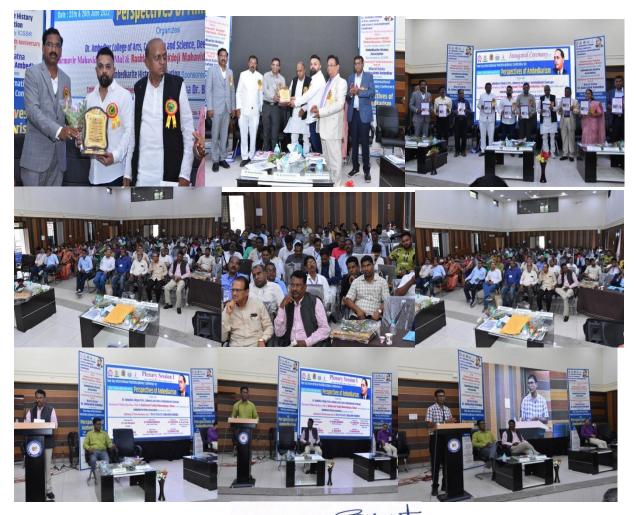

### IQAC conducted "National Workshop on Research Methods & Data Analysis "Multidisciplinary online & offline National Workshop" Jointly Organized By Karmavir Mahavidyalaya, Mul Dist. Chandrapur & Dr. Ambedkar College of Arts, Commerce and Science, Chandrapur A Report (2021-2022)

#### **Dignitaries** :

Chief Patron: Hon'ble Mr. Arun G. Ghotekar (President, Dr. Babasaheb Ambedkar Memorial Soceity, Chandrapur)

Inaugurator: Hon'ble Adv. Babasaheb Wasade (President, ShikshanPrasarakMandal, Mul)

Chief Guest Prof. T. V. Kattimani Vice-Chancellor, Andhra Pradesh Tribal University,

Chief Guest: Hon'ble. Kunal A. Ghotekar (Joint-Secretary, Dr. Babasaheb Ambedkar Memorial Society, Chandrapur)

Guest of Honor: Hon'ble Dr. ShriramKawale (Pro. Vice- Chancellor, Gondwana University, Gadchiroli) Key Note Speaker: Hon'ble Dr.Shyam Koreti (Professor Dept. of History and Associate Dean Faculty of Humanities RTM, Nagpur University, Nagpur)

#### **Valedictory Function**

Chairperson: Adv. Rahul Ghotekar (Member of Dr. Babasaheb Ambedkar Memorial Society, Chandrapur) In the Presence of: Dr. Rajesh Dahegaonkar (Principal, Dr. Ambedkar College, Chandrapur) Dr. Anita Walke (Principal, Karmavir Mahavidyalaya, Mul Dist. Chandrapur) Dr. Sanjay Beley (Vice Principal, Dr. Ambedkar College, Chandrapur) Mr. ManojSontakke (Head, Dept. of History, Dr. Ambedkar College, Chandrapur) Mr. GajananGhumde (Head, Dept. of History KarmavirMahavidyalaya, Mul)

#### **Outline of Events:**

Keeping in view the vital importance of research methodologies and data analysis for the PhD scholars in various universities. Dr. Ambedkar college of arts, commerce & science, Chandrapur & Karmavir college, Mul, jointly organized One Day Multidisciplinary National Workshop On Research Methodology & Data Analysis at Dr. Babasaheb Ambedkar Bhavan, Deekshabhoomi, Chandrapur on 05 March 2022. Hon'ble Kunal Ghotekar, Joint Secretary of Dr. Ambedkar Memorial Society, Chandrapur chaired the inaugural function while Hon'ble Adv. Babasaheb Wasade, President of Shikshan Prasarak Mandal, Mul inaugurated the workshop. On this occasion Prof. T.V. Kattamani, Vice-Chancellor, Andhra Pradesh Tribal University was prominently present as a chief guest.while Hon'ble Dr.Shriram Kawale, Pro. Vice- Chancellor, Gondwana University, Gadchiroli was the guest of honor. The key note address was delivered by Dr. Sham Koreti, Professor Dept. of History and Associate Dean Faculty of Humanities, R.T.M, Nagpur University Nagpur The technical session were chaired by Dr. Rashmi Band Professor and Head, Department of History Gondwana University, Gadchiroli & Dr. Meeta Ramteke Ex. Principal, Dr. Ambedkar College, Bramhapuri, while Dr. Kishor Gaikwad ,Professor Department of History Ethnography, Mizoram University, Tanhril, Aizwal Dr. Shubha Johari Professor and Ex. Head, Department of PGDT RTM, Nagpur University, Nagpur, Dr. Prashant Puranik, Professor in History and Registrar Vikram University, Ujjen Dr. PrakashShende (Head, Department of History, Sardar Patel College, Chandrapur were the resources persons.

The Valedictory Function chaired by Adv. Rahul Ghotekar, Member of Dr. Babasaheb Ambedkar Memorial Society, Chandrapur. The principal Dr. Rajesh Dahegaonkar & Dr. Anita Walke vice principal Dr. Sanjay Beley , Head of the department of history Mr. Manoj Sontakke & Mr. Gajanan Ghumde were present. Porf. Manoj Sontakke co-ordinated the programme while Dr. Milind Bhagat was the organizing secretary for the success of this function all the staff members of both the colleges took efforts.

### **Photo Gallery**

Inaugurator: Hon'ble Adv. BabasahebWasade&Hon'ble. Kunal A. Ghotekar&Principal Dr. Rajesh Dahegaonkar

Ex. Principal, Dr. MeetaRamteke, Professor and Head, Department of History Gondwana University Dr. Rashmi Band& Research Students

Registration Counter & National Anthem

Chairperson of the workshop Adv. Rahul Ghotekar & Principal Dr. Anita Walke Addressing

Principal, Dr. Rajesh Dahegonkar & Dr. Anita Walke felicitated to Chairperson of the workshop Adv. Rahul Ghotekar Addressing

Hon'ble Kunal Ghotekar with Principal, Dr. Rajesh Dahegonkar & Dr. Anita Walke felicitated to inaugurator Adv. Babasaheb Wasade in workshop

Principal, Dr. Rajesh Dahegaonkar addressing the workshop & felicitated toHon'ble, Kunal Ghotekar

Principal, Dr. Anita Walke Head, History research center Dr. Milind Bhagat Giving a vote of thanks

Hon'ble, Kunal Ghotekar delivering a presidency speech & Dr. Subha Johari addressing to research students