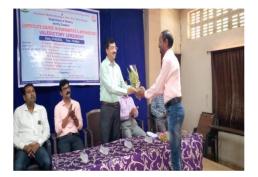

Hon'ble Kunal Ghotekar with Principal, Dr. Rajesh Dahegonkar & Dr. Anita Walke felicitated to inaugurator Adv. Babasaheb Wasade in workshop

Principal, Dr. Rajesh Dahegaonkar addressing the workshop & felicitated toHon'ble, Kunal Ghotekar

Principal, Dr. Anita Walke Head, History research center Dr. Milind Bhagat Giving a vote of thanks

Hon'ble, Kunal Ghotekar delivering a presidency speech & Dr. Subha Johari addressing to research students