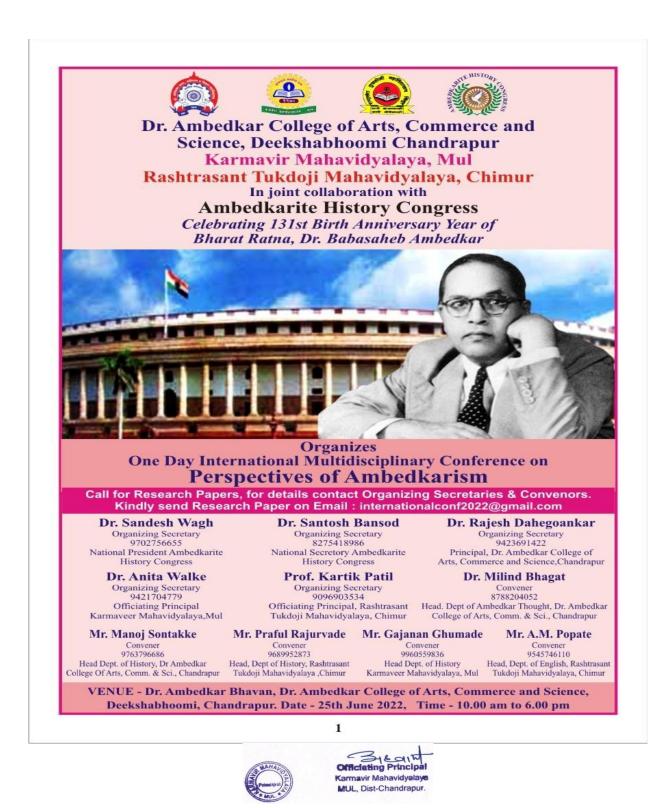

#### **Valedictory Function**

Chairperson: Adv. Rahul Ghotekar (Member of Dr. Babasaheb Ambedkar Memorial Society, Chandrapur) In the Presence of: Dr. Rajesh Dahegaonkar (Principal, Dr. Ambedkar College, Chandrapur) Dr. Anita Walke (Principal, Karmavir Mahavidyalaya, Mul Dist. Chandrapur) Dr. Sanjay Beley (Vice Principal, Dr. Ambedkar College, Chandrapur) Mr. ManojSontakke (Head, Dept. of History, Dr. Ambedkar College, Chandrapur) Mr. GajananGhumde (Head, Dept. of History KarmavirMahavidyalaya, Mul)

The Valedictory Function chaired by Adv. Rahul Ghotekar, Member of Dr. Babasaheb Ambedkar Memorial Society, Chandrapur. The principal Dr. Rajesh Dahegaonkar & Dr. Anita Walke vice principal Dr. Sanjay Beley , Head of the department of history Mr. Manoj Sontakke & Mr. Gajanan Ghumde were present. Porf. Manoj Sontakke co-ordinated the programme while Dr. Milind Bhagat was the organizing secretary for the success of this function all the staff members of both the colleges took efforts.