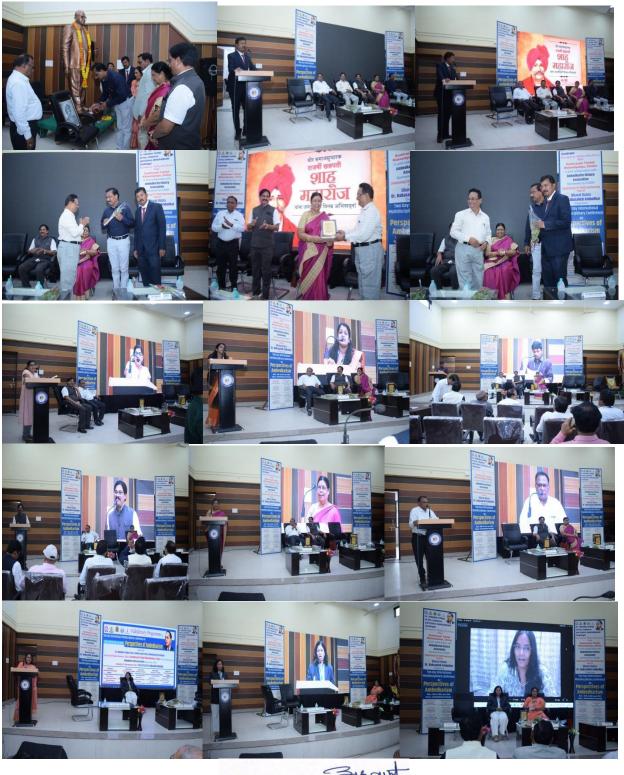

#### **Dignitaries** :

Chief Patron: Hon'ble Mr. Arun G. Ghotekar (President, Dr. Babasaheb Ambedkar Memorial Soceity, Chandrapur)

Inaugurator: Hon'ble Adv. Babasaheb Wasade (President, ShikshanPrasarakMandal, Mul)

Chief Guest Prof. T. V. Kattimani Vice-Chancellor, Andhra Pradesh Tribal University,

Chief Guest: Hon'ble. Kunal A. Ghotekar (Joint-Secretary, Dr. Babasaheb Ambedkar Memorial Society, Chandrapur)

Guest of Honor: Hon'ble Dr. ShriramKawale (Pro. Vice- Chancellor, Gondwana University, Gadchiroli) Key Note Speaker: Hon'ble Dr.Shyam Koreti (Professor Dept. of History and Associate Dean Faculty of Humanities RTM, Nagpur University, Nagpur)

#### **Valedictory Function**

Chairperson: Adv. Rahul Ghotekar (Member of Dr. Babasaheb Ambedkar Memorial Society, Chandrapur) In the Presence of: Dr. Rajesh Dahegaonkar (Principal, Dr. Ambedkar College, Chandrapur) Dr. Anita Walke (Principal, Karmavir Mahavidyalaya, Mul Dist. Chandrapur) Dr. Sanjay Beley (Vice Principal, Dr. Ambedkar College, Chandrapur) Mr. ManojSontakke (Head, Dept. of History, Dr. Ambedkar College, Chandrapur) Mr. GajananGhumde (Head, Dept. of History KarmavirMahavidyalaya, Mul)

#### **Outline of Events:**

Keeping in view the vital importance of research methodologies and data analysis for the PhD scholars in various universities. Dr. Ambedkar college of arts, commerce & science, Chandrapur & Karmavir college, Mul, jointly organized One Day Multidisciplinary National Workshop On Research Methodology & Data Analysis at Dr. Babasaheb Ambedkar Bhavan, Deekshabhoomi, Chandrapur on 05 March 2022. Hon'ble Kunal Ghotekar, Joint Secretary of Dr. Ambedkar Memorial Society, Chandrapur chaired the inaugural function while Hon'ble Adv. Babasaheb Wasade, President of Shikshan Prasarak Mandal, Mul inaugurated the workshop. On this occasion Prof. T.V. Kattamani, Vice-Chancellor, Andhra Pradesh Tribal University was prominently present as a chief guest.while Hon'ble Dr.Shriram Kawale, Pro. Vice- Chancellor, Gondwana University, Gadchiroli was the guest of honor. The key note address was delivered by Dr. Sham Koreti, Professor Dept. of History and Associate Dean Faculty of Humanities, R.T.M, Nagpur University Nagpur The technical session were chaired by Dr. Rashmi Band Professor and Head, Department of History Gondwana University, Gadchiroli & Dr. Meeta Ramteke Ex. Principal, Dr. Ambedkar College, Bramhapuri, while Dr. Kishor Gaikwad ,Professor Department of History Ethnography, Mizoram University, Tanhril, Aizwal Dr. Shubha Johari Professor and Ex. Head, Department of PGDT RTM, Nagpur University, Nagpur, Dr. Prashant Puranik, Professor in History and Registrar Vikram University, Ujjen Dr. PrakashShende (Head, Department of History, Sardar Patel College, Chandrapur were the resources persons.

The Valedictory Function chaired by Adv. Rahul Ghotekar, Member of Dr. Babasaheb Ambedkar Memorial Society, Chandrapur. The principal Dr. Rajesh Dahegaonkar & Dr. Anita Walke vice principal Dr. Sanjay Beley , Head of the department of history Mr. Manoj Sontakke & Mr. Gajanan Ghumde were present. Porf. Manoj Sontakke co-ordinated the programme while Dr. Milind Bhagat was the organizing secretary for the success of this function all the staff members of both the colleges took efforts.

### **Photo Gallery**

Inaugurator: Hon'ble Adv. BabasahebWasade&Hon'ble. Kunal A. Ghotekar&Principal Dr. Rajesh Dahegaonkar

Ex. Principal, Dr. MeetaRamteke, Professor and Head, Department of History Gondwana University Dr. Rashmi Band& Research Students

Registration Counter & National Anthem

Chairperson of the workshop Adv. Rahul Ghotekar & Principal Dr. Anita Walke Addressing

Principal, Dr. Rajesh Dahegonkar & Dr. Anita Walke felicitated to Chairperson of the workshop Adv. Rahul Ghotekar Addressing

Hon'ble Kunal Ghotekar with Principal, Dr. Rajesh Dahegonkar & Dr. Anita Walke felicitated to inaugurator Adv. Babasaheb Wasade in workshop

Principal, Dr. Rajesh Dahegaonkar addressing the workshop & felicitated toHon'ble, Kunal Ghotekar

Principal, Dr. Anita Walke Head, History research center Dr. Milind Bhagat Giving a vote of thanks

Hon'ble, Kunal Ghotekar delivering a presidency speech & Dr. Subha Johari addressing to research students