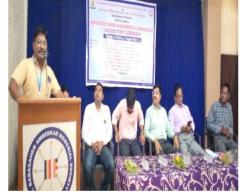

### **Photo Gallery**

Inaugurator: Hon'ble Adv. BabasahebWasade&Hon'ble. Kunal A. Ghotekar&Principal Dr. Rajesh Dahegaonkar

Ex. Principal, Dr. MeetaRamteke, Professor and Head, Department of History Gondwana University Dr. Rashmi Band& Research Students

Registration Counter & National Anthem

Chairperson of the workshop Adv. Rahul Ghotekar & Principal Dr. Anita Walke Addressing

Principal, Dr. Rajesh Dahegonkar & Dr. Anita Walke felicitated to Chairperson of the workshop Adv. Rahul Ghotekar Addressing