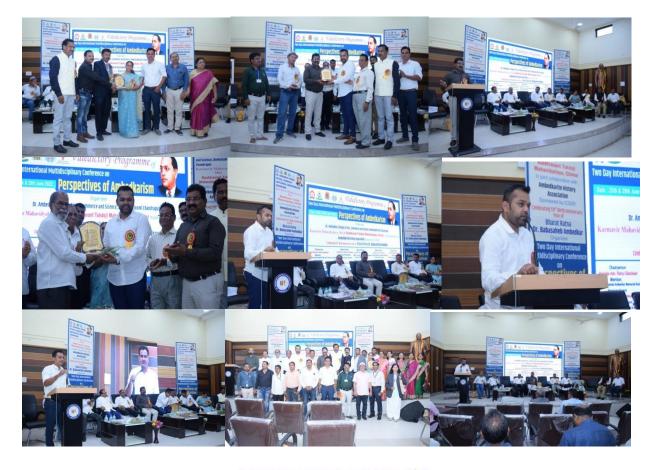

### **Photo Gallery**

Inaugurator: Hon'ble Adv. BabasahebWasade&Hon'ble. Kunal A. Ghotekar&Principal Dr. Rajesh Dahegaonkar

Ex. Principal, Dr. MeetaRamteke, Professor and Head, Department of History Gondwana University Dr. Rashmi Band& Research Students

Registration Counter & National Anthem

Chairperson of the workshop Adv. Rahul Ghotekar & Principal Dr. Anita Walke Addressing

Principal, Dr. Rajesh Dahegonkar & Dr. Anita Walke felicitated to Chairperson of the workshop Adv. Rahul Ghotekar Addressing

Hon'ble Kunal Ghotekar with Principal, Dr. Rajesh Dahegonkar & Dr. Anita Walke felicitated to inaugurator Adv. Babasaheb Wasade in workshop

Principal, Dr. Rajesh Dahegaonkar addressing the workshop & felicitated toHon'ble, Kunal Ghotekar

Principal, Dr. Anita Walke Head, History research center Dr. Milind Bhagat Giving a vote of thanks

Hon'ble, Kunal Ghotekar delivering a presidency speech & Dr. Subha Johari addressing to research students