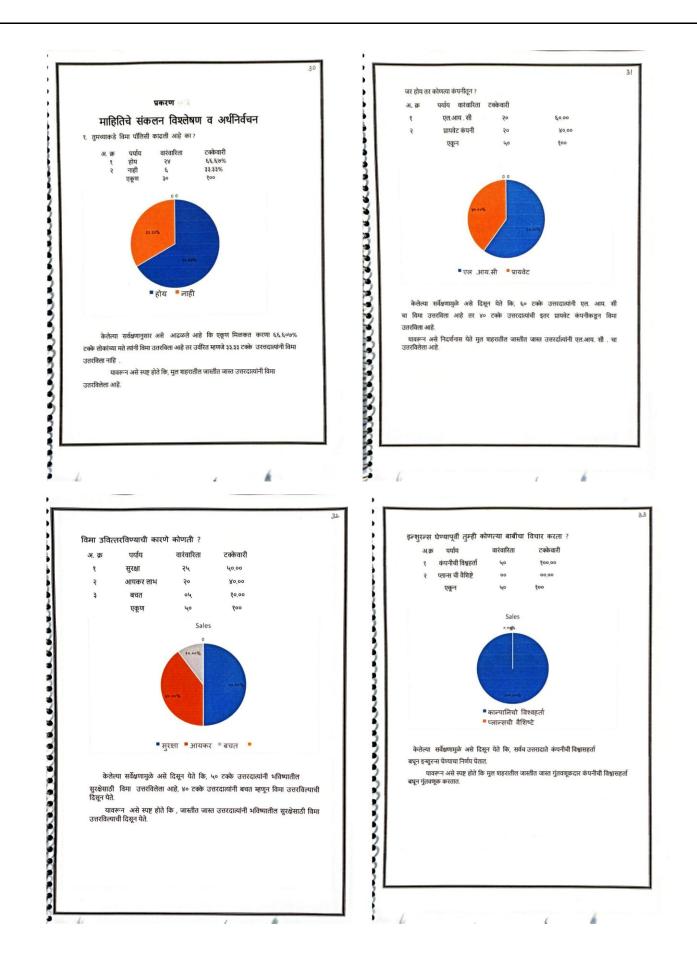

#### २. लिंगः

आजच्या च्या औद्योगिक व व्यावसायिक युगात स्त्रिया सुद्धा विविध क्षेत्रामध्ये पदार्पण करित आहेत . व्यापार क्षेत्र ही त्यापासून दुर नाही . म्हणून चंद्रपूर शहरातील किरकोळ व्यापायामध्ये पुरुष व स्त्री किरकोळ व्यापारी किती आहेत हे जाणुन घेण्यासाठी सदर प्रश्नाबा समावेश करण्यात आलेला आहे.

| अ.क        | पर्याय | वरंवारीता | टक्केवारी |
|------------|--------|-----------|-----------|
| <b>१</b> . | पुरुष  | 33        | 66.00%    |
| ٩.         | स्ली   | 17        | 34.009    |
| U.S.       | ក្រហ្  | цо        | १०० %     |

वरिल सारणी असे निदर्शनास येते की, चंद्रपूर घहरातील निवडक ५० किरकोळ व्यापान्यांमधुन ६६ टक्के व्यापारी हे पुरुष आहेत तर ३४ टक्के व्यापारी द्वा स्ति आहेत. यावरुन असे स्पष्ट होते की, सर्वात जास्त किरकोळ व्यापारी हे पुरुष वर्गातील असुन त्यामानाने स्ति वर्गाचे प्रमाण कमी आहे.

#### १. वयः

मानवाच्या जन्मापासून तर सद्यपरिस्थितीपर्यंतच्या कालावधीला वय असे म्हणतात . मानवाच्या प्रगती मध्ये वयाचा महत्वाचा वाटा असतो . जस जसे वय वाढत जाते तसे मानवाचे अनुभव च निर्णय क्षमताही वाढत असते . म्हणून प्रस्तुत संशोधनात संशोधकांनी चंद्रपूर जिल्ह्यातील किरकोळ व्यापा - यांचे वय काय आहे हे जाणून घेण्याचा प्रयत्न केला .

| अ.क्र.     | पर्याय          | वारंवारिता | टक्केवारी |
|------------|-----------------|------------|-----------|
| <b>१</b> . | २० ते ३० वर्षे  | १०         | 89.00%    |
| ર.         | ३१ ते ४० वर्षे  | २४         | 86.00 %   |
| 3.         | ४१ वर्षाच्या वर | १६         | 33.00 %   |
|            | एकुण            | 40         | १०० %     |

वरिल सारणी असे निदर्शनास येते की, चंद्रपूर शहरातील निवडक ५० किरकोळ व्यापान्यांमधुन १९ टक्के व्यापारी हे २० ३० वर्षे वयोगटातील आहेत, ४८ टक्के व्यापारी हे ३१ ते ४० वर्षे वयोगटातील आहेत तर ४१ वर्षाच्या वर वय असलेले ३३ टक्के व्यापारी आहेत. यावरुन असे स्पष्ट होते की, सर्वात जास्त किरकोळ व्यापारी हे ३१ ते ४० वर्षे वयोगटातील आहेत.

### ०३. व्यापाराचा प्रकार :

चंद्रपूर शहरातील व्यापारी हे कोणत्या स्वरुपाचा व्यापार करतात त्यांचा व्यापाराचा प्रकार काय आहे हे जाणुन घेण्यासाठी सदर प्रश्नांचा समावेश करण्यात आलेला आहे.

| अ.क्र | पर्याय         | वारंवारीता | टक्केवारी        |
|-------|----------------|------------|------------------|
| 08    | जनरल स्टअर्स   | 88         | 8 00.55          |
| 65    | इलेक्ट्रॉनिक्स | 85         | 28.00 8          |
| εo    | किराना         | ०२         | ٥4.00 %          |
| ٥8    | रेडिमेड कपडे   | १०         | 20.00 %          |
| οų    | ओषधी           | 00         | 88.00 8          |
| ٥٤    | बुक शाप        | ξo         | 8 00. <i>0</i> 0 |
| 019   | इतर            | 63         | 00.00 §          |
|       | एकुण           | 40         | 800 8            |

वरिल सारणी असे निदर्शनास येते को , चंद्रपूर शहरातील निवडक ५० किरकोळ व्यापायापैकी २३ टक्के व्यापारी जनरल स्टोअर्स व्यापार करणारे आहेत , २४ टक्के व्यापारी हे इलेक्ट्रॉनिक्स वस्तु विक्रीचा व्यापार करतात , ५ टक्के व्यापारी किराना व गृहपयोगी वस्तु विकतात , २० टक्के व्यापारी रेडिमेड कपड्याच्या व्यापारामध्ये आहेत , १४ टक्के व्यापारी हे औषधी विक्रीचा व्यापार करतात , ७ टक्के व्यापारांचे बुक शॉप आहे तर इतर प्रकारचा व्यापार करणारे ७ टक्के व्यापारी आहेत .

यावरुन असे स्पष्ट होते की , सर्वात जास्त किरकोळ व्यापारी हे इलेक्ट्रोंनिक्स वस्तुंची विक्रीचा व्यापार करतात . तर त्या खालोखाल जनरल स्टोअर्स व रेडिमेड कपड्याचा व्यापार करणाऱ्या व्यापाऱ्यांची संख्या आहे.

| अ.क्र | पर्याय               | वारंवारीता | टक्केवारी       |
|-------|----------------------|------------|-----------------|
| 90    | १ वर्षापेक्षा कमी    | ٥۶         | 9 00. 90        |
| 65    | १ ते १० वर्षे        | २३         | 88.00 8         |
| ٥ş    | १० ते २० वर्षे       | 83         | <b>2</b> €.00 8 |
| ٥४    | २० वर्षापेक्षा जास्त | 80         | 89.00           |
|       | एकुण                 | цo         | 800 8           |

5

वरिल सारणी असे निदर्शनास येते की , चंद्रपूर श्रहरातील निवडक ५० किरकोळ व्यापाऱ्यापेकी १ वर्षापेक्षा कमी कालावधीपासुन व्यापार करणारे ९ टक्के व्यापारी आहेत , १ तै १० वर्षापासुन व्यापार करणारे ४६ टक्के व्यापारी आहेत , १० ते २० वर्षापासुन व्यापारकरणारे २६ टक्के व्यापारी आहेत तर २० वर्षापेक्षा जास्त कालावधीपासून व्यापार करणारे १ ९ टक्के व्यापारी आहेत.

यावरुन असे निदर्शनास येते की , सर्वात व्यापारी हे १ ते १० वर्षापासुन व्यापार करित आहेत