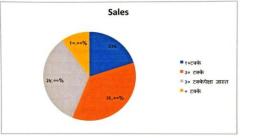

### ०९. ऑनलाईन शॉपिंगमुळे कीरकोळ व्यापा-यांना उदभवणा-या समस्या.

मागील काही वर्षात ऑनलाईन शॉपिंगचा वाढत्या लोकप्रियतेमुळे किरकोळ व्यापा-यांचा विक्रिवर परीणाम झाला. हे आपण वरील प्रश्नामध्ये, बधीतले या वाढत्या लोकप्रियतेमुळे किरकोळव्यापा-यांचा व्यापारावर नेमका काय परीणाम झाला त्यांना कोणत्या समस्या उदयवन राहीत्या हे जानुण घेण्यासाठी सदर प्रश्नांचा समावेश संशोधकांनी केला आहे.

| अ.क्र | पर्याय                     | वारंवारीता | टक्केवारी |
|-------|----------------------------|------------|-----------|
| 08    | नफयामध्ये घट               | 80         | 60.00%    |
| 02    | कर्जामध्ये वाढ             | 00         | 28.00%    |
| 03    | व्यापार बंद होण्याची भीती. | 03         | 08.00%    |
|       | एकण                        | 40         | 200 8     |

वरील शाधने असे निदर्शाणास येते की, ऑनलाईच्या शॉपेंग लोकप्रियतेमुळे ग्राहक संख्या रोडावली परिणामी दैनदिन विक्रिमधे घट झाली. ८० टक्के व्यापारी हे नफयामध्ये घट झाली असे म्हणणारे आहेत. १४ टक्के व्यापारी हे कर्जामध्येवाढ झाली. असे म्हणणारे आहेत. तर ०६ टक्के व्यापारी हे व्यापार बंद होण्याची भीती व्यक्त करणारे आहे.

यावरुण असे स्पष्ट होते की, चंद्रपुर शहरातील बहुतांच किरकोळ व्यापारी हे नफयामधे घट झाली असे म्हणणारे आहेत.