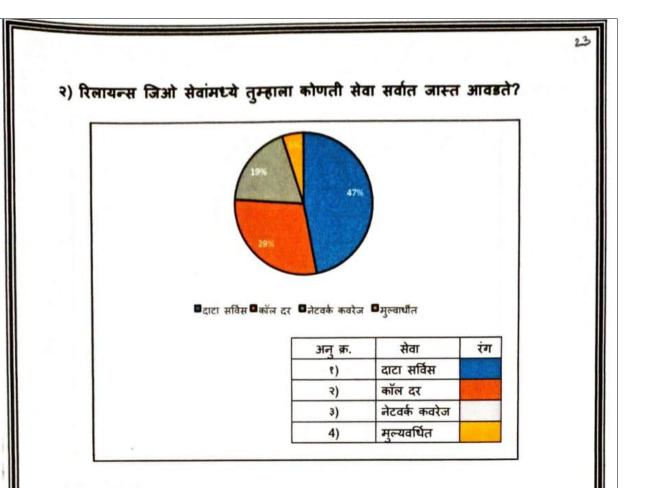

### ६. ऑनलाईन किंमतींच्या दरांमध्ये विक्री करणे लाभदायक आहे काय ?

ऑनलाईन शॉपिंग मध्ये वस्तुंचे दर पारंपारिक व्यापाराच्या तुलनेत कमी असतात म्हणून जर किरकोळ व्यापारांनी जर ऑनलाईन शॉपिंगच्या दरामध्ये विक्री केली तर त्यांना लाभदायक ठरु शकते काय हे जाणून घेण्यासाठी सदर प्रश्नाचा समावेश करण्यात आला आहे.

| टक्केवारी | वारंवारीता | पर्याय | अ.क्र |
|-----------|------------|--------|-------|
| 20.00 %   | १०         | होय    | ०१    |
| 60.00 %   | 80         | नाही   | ०२    |
| १०० %     | 40         | एकुण   |       |

वरिल सारणी असे निदर्भानास येते की , ऑनलाईनच्या शॉपिंग च्या दरांमध्ये विक्री करणे हे लाभदायक ठरु शकते असे मत व्यक्त करणारे किरकोळ व्यापारी हे २० टक्के दिसुन आले तर ऑनलाईन च्या किमतीमध्ये वस्तुंची विक्री करणे हे लाभदायक नाही म्हणणारे किरकोळ व्यापारी ८० टक्के आढळून आले .

यावरुन असे स्पष्ट होते की , चंद्रपूर शहरातील बहुतांश किरकोळ व्यापारी हे ऑनलाईन शोपिंगच्या किमतीमध्ये वस्तुंची विक्री करणे हे लाभदायक नाही असे मत व्यक्त करणारे आहेत .