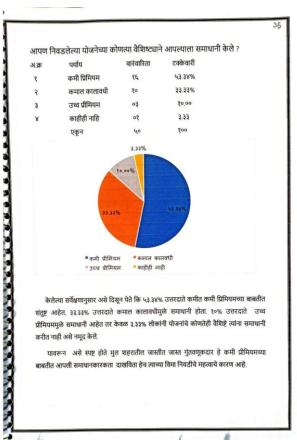

# १० . व्यापार वाढीसाठी आपण कोणत्या उपाययोजना केल्या ?

ऑनलाईन घोपिंगमुळे कमी झालेला व्यापाराचा नफा स्तर उंचावण्यासाठी चंद्रपूरातील किरकोळ व्यापारी प्राहकांना आकर्षित करण्यासाठी काही उपाययोजना करतात काय हे जाणुन घेण्यासाठी सदर प्रश्नाचा समावेश करण्यात आलेला आहे.

| अ.क्र | पर्याय               | वारंवारीता | टक्केवारी      |
|-------|----------------------|------------|----------------|
| ٥१    | किंमती मध्ये घट केली | 28         | 83.00 %        |
| 65    | गिफ्ट्स आणि ऑफर्स    | ølo        | 80.00 %        |
| 69    | घरपोच सेवा           | 83         | <b>१३.००</b> % |
| ٥٧    | इतर                  | ०२         | 08.00 %        |
|       | एकुण                 | 40         | 800 8          |

वरिस सारणी असे निदर्शनास येते की, ऑनलाईनच्या शॉपिंगमुळे कमी झालेला नंफा व ग्राहकांना आकर्षित करण्यासाठी ४३ टक्के किरकोळ व्यापाऱ्यांनी आपल्या वस्तुंच्या किमतीमध्ये घट केले असे दिसुन येते, तर गिफ्ट्स आणि ऑफर्स देवुन ग्राहकांना आकर्षित करण्याचा प्रयत्न करतो असे म्हणणारे ४० टक्के व्यापारी दिसुन आले, घरपोच सेवा देतो असे म्हणणारे १३ टक्के किरकोळ व्यापारी दिसुन आले तर ४ टक्के व्यापारी इतर उपाययोजनांचा अवलंब करतात असे दिसुन आले.

यावरुन असे स्पष्ट होते की , चंद्रपूर शहरातील जास्तीत जास्त व्यापारी हे व्यापाराचा नफा वाढविण्यासाठी वस्तुंच्या किंमतीमध्ये घट करतात असे दिसुन येते . COLOREREDOUUDOCOCOCOCOCOCOCOCOCOCO a a c

11. ऑनलाईन शॉपिंगमध्ये वस्तुचे दर / किंमती कमी असण्याची कारणे काय? ऑनलाईन शॉपिंगमध्य वस्तुचे दर पारंपारिक किरकोळ व्यापारापेक्षा कमी असतात