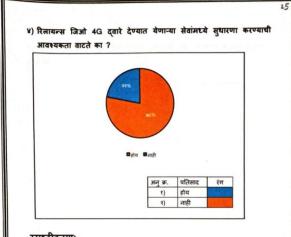

### ७ . ऑनलाईन शॉपिंगमुळे व्यापारावर परिणाम झाला काय ?

आज कम्प्युटर्स आणि स्मार्ट फोन च्या वापरामुळे बहुतांश गिरूाईकांना ऑलाईन शोपिंगची माहिती आहे . ऑनलाईन शोपिंगमध्ये किरकोळ दुकानदारांपेक्षा वस्तुच्या किमती कमी असतात व ग्राहकांच्या हव्या असलेत्या प्रॉडक्ट किंवा वस्तुचे बँड्स , प्रकार तिथे उपलब्ध असतात . त्यामुळे ग्राहकांचा कल ऑनलाईन शॉपिंगकडे वाढतो त्याचा परिणाम किरकोळ व्यापाऱ्यांवर झाला का हे जाणुन घेण्यासाठी सदर प्रश्नाचा समावेश करण्यात आला आरे

| 7 | टक्केवारी | वारंवारीता | पर्याय | अ.क्र |
|---|-----------|------------|--------|-------|
| 1 | ६७.०० %   | ξo         | होय    | 08    |
| 1 | 33.00 %   | 190        | नाही   | 65    |
| 1 | १०० %     | 40         | एकुण   |       |

वरिल सारणी असे निदर्शनास येते की , ऑनलाईनच्या शॉपिंग मुळे किरकोळ व्यापान्यांच्या व्यापारावर परिणाम झालेला आहे असे म्हणणारे ६७ टक्के व्यापारी आहेत तर ३३ टक्के व्यापारी हे व्यापारावर परिणाम झालेला नाही असे म्हणणारे आहेत .

यावरुन असे स्पष्ट होते की , चंद्रपूर शहरातील बहुताश किरकोळ व्यापारी हे ऑनलाईन शॉपिंगमुळे त्यांच्या व्यापारावर परिणाम झाला आहे असे म्हणणारे आहेत.

(49)

(5)

52

.

.

.

TUUUUUUUUUUUUUUU