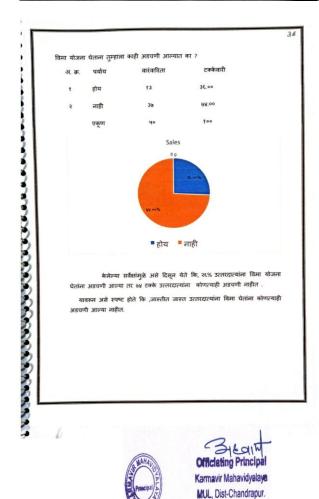

### ६. ऑनलाईन किंमतींच्या दरांमध्ये विक्री करणे लाभदायक आहे काय ?

ऑनलाईन शॉपिंग मध्ये वस्तुंचे दर पारंपारिक व्यापाराच्या तुलनेत कमी असतात म्हणून जर किरकोळ व्यापारांनी जर ऑनलाईन शॉपिंगच्या दरामध्ये विक्री केली तर त्यांना लाभदायक ठरु शकते काय हे जाणून घेण्यासाठी सदर प्रश्नाचा समावेश करण्यात आला आहे.

| टक्केवारी | वारंवारीता | पर्याय | अ.क्र |
|-----------|------------|--------|-------|
| 20.00 %   | १०         | होय    | ०१    |
| 60.00 %   | 80         | नाही   | ०२    |
| १०० %     | 40         | एकुण   |       |

वरिल सारणी असे निदर्भानास येते की , ऑनलाईनच्या शॉपिंग च्या दरांमध्ये विक्री करणे हे लाभदायक ठरु शकते असे मत व्यक्त करणारे किरकोळ व्यापारी हे २० टक्के दिसुन आले तर ऑनलाईन च्या किमतीमध्ये वस्तुंची विक्री करणे हे लाभदायक नाही म्हणणारे किरकोळ व्यापारी ८० टक्के आढळून आले .

यावरुन असे स्पष्ट होते की , चंद्रपूर शहरातील बहुतांश किरकोळ व्यापारी हे ऑनलाईन शोपिंगच्या किमतीमध्ये वस्तुंची विक्री करणे हे लाभदायक नाही असे मत व्यक्त करणारे आहेत .