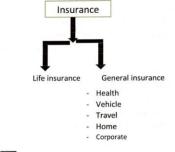

कसानापासून स्वतःचे संरक्षण करण्यासठीएखाद्या संस्थेला एकरकमी रक्कमदेण्यासारखे आहे. अलाप्रकारे, जेव्हा काही दुर्देवाची पटना घडते, तेव्हा विमा कंपनी नुम्हाला परिस्थितीतून बाहेर बाहेर पडण्यासाठी मदत करते.

### आम्हाला विम्याची गरज आहे का ?

असा प्रश्न प्रत्येकाच्या मनात असतो. मला खरोखर संरकशाची गरज आहे का ?जीवन विमा आशयनि भरलेले आहे , काही चांगले काही वाईट तुमच्यावर येऊ शकणार्या वाईट गोष्टींपासून तुम्हाला तयार राहण्यासाठी गरज आहे. हे तुम्हाला सुरक्षतेची आणि शांततेची भावना ठेवण्यास मदत करते.गंभीर आजार नैसर्गिक आपत्ती , प्रियजनांचा अनपेक्षित मृत्यू इ.अशी अनेक करणे असू शकतात जिथे तुम्हाला मदतीची गरज भाज शकते, अशा परिस्थितीत पुरेसा विमा उतरविल्याने तुमच्या आर्थिक स्थितीला मदतीचा हात मिडतो अशा प्रकारे ,एखाद्याने त्यांच्या गरजेनुसार योग्य प्रकारच्या संरक्षणाची निवड केली पाहिजे .

# विम्याचे प्रकार



### विम्याचे प्रकार

### 🔹 जीवन विमाः

जीवन संरक्षण हा विम्याच्या पारंपारिक प्रकारापैकी एक आहे ,जो तुम्हाला आणि तुमच्या प्रियजनांना अचानक आपत्तीपासून किंवा आपत्तीपासून वाचविण्यासाठीडिझाईन केले होते उत्पन्न कुटुंबाचे .परंतु तेव्हापासून ,हे केवळ संरक्षण उपाय बनून संपती जतन करण्याच्या प्रर्याया पर्यंत विकसित झाले आहे कर नियोजन.

#### (16)

1

,

,

,

٠

.

#### वाहन विम्याची आवशक्यताः

आजच्या जमान्यामध्ये महागड्या गाड्या वापरण्याची संख्या वेगाने वाढत आहे. त्याचबरोबर रस्ते अपघातांचे प्रमाणही वाढतांना दिसत आहे . रस्ते अपघातांमुळे होणारे वाहनाचे नुकसान व अपघातांचे समाविष्ट व्यक्तीला उपचाराचा खर्च यामूळे खूप मोठा आर्थिक फटका बसू शकतो . बर्याच वाहनधारकांना हा आर्थिक खर्च पेलणे कटीन असते . म्हणूनच वाहनधारकांसाठी हि चिंता मिटवण्याचे काम वाहन विमा करतो .

वाहन विमा हा अपघातांमुळे निर्माण होणारया स