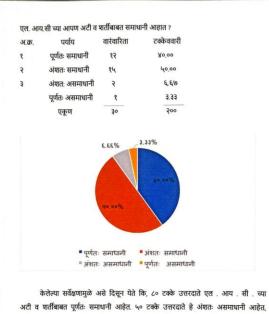

### ६. ऑनलाईन किंमतींच्या दरांमध्ये विक्री करणे लाभदायक आहे काय ?

ऑनलाईन शॉपिंग मध्ये वस्तुंचे दर पारंपारिक व्यापाराच्या तुलनेत कमी असतात म्हणून जर किरकोळ व्यापारांनी जर ऑनलाईन शॉपिंगच्या दरामध्ये विक्री केली तर त्यांना लाभदायक ठरु शकते काय हे जाणून घेण्यासाठी सदर प्रश्नाचा समावेश करण्यात आला आहे.

| टक्केवारी | वारंवारीता | पर्याय | अ.क्र |
|-----------|------------|--------|-------|
| 20.00 %   | १०         | होय    | ०१    |
| 60.00 %   | 80         | नाही   | ०२    |
| १०० %     | 40         | एकुण   |       |

वरिल सारणी असे निदर्भानास येते की , ऑनलाईनच्या शॉपिंग च्या दरांमध्ये विक्री करणे हे लाभदायक ठरु शकते असे मत व्यक्त करणारे किरकोळ व्यापारी हे २० टक्के दिसुन आले तर ऑनलाईन च्या किमतीमध्ये वस्तुंची विक्री करणे हे लाभदायक नाही म्हणणारे किरकोळ व्यापारी ८० टक्के आढळून आले .

यावरुन असे स्पष्ट होते की , चंद्रपूर शहरातील बहुतांश किरकोळ व्यापारी हे ऑनलाईन शोपिंगच्या किमतीमध्ये वस्तुंची विक्री करणे हे लाभदायक नाही असे मत व्यक्त करणारे आहेत .