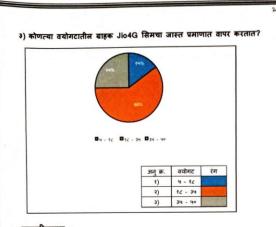

#### १. वयः

मानवाच्या जन्मापासून तर सद्यपरिस्थितीपर्यंतच्या कालावधीला वय असे म्हणतात . मानवाच्या प्रगती मध्ये वयाचा महत्वाचा वाटा असतो . जस जसे वय वाढत जाते तसे मानवाचे अनुभव च निर्णय क्षमताही वाढत असते . म्हणून प्रस्तुत संशोधनात संशोधकांनी चंद्रपूर जिल्ह्यातील किरकोळ व्यापा - यांचे वय काय आहे हे जाणून घेण्याचा प्रयत्न केला .

| अ.क्र.     | पर्याय          | वारंवारिता | टक्केवारी |
|------------|-----------------|------------|-----------|
| <b>१</b> . | २० ते ३० वर्षे  | १०         | 89.00%    |
| ર.         | ३१ ते ४० वर्षे  | २४         | 86.00 %   |
| 3.         | ४१ वर्षाच्या वर | १६         | 33.00 %   |
|            | एकुण            | 40         | १०० %     |

वरिल सारणी असे निदर्शनास येते की, चंद्रपूर शहरातील निवडक ५० किरकोळ व्यापान्यांमधुन १९ टक्के व्यापारी हे २० ३० वर्षे वयोगटातील आहेत, ४८ टक्के व्यापारी हे ३१ ते ४० वर्षे वयोगटातील आहेत तर ४१ वर्षाच्या वर वय असलेले ३३ टक्के व्यापारी आहेत. यावरुन असे स्पष्ट होते की, सर्वात जास्त किरकोळ व्यापारी हे ३१ ते ४० वर्षे वयोगटातील आहेत.