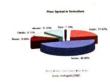

| अ.क        | पर्याय | वरंवारीता | टक्केवारी |
|------------|--------|-----------|-----------|
| <b>१</b> . | पुरुष  | 33        | 66.00%    |
| ٩.         | स्ली   | 17        | 34.009    |
| U.S.       | ក្រហ្  | цо        | १०० %     |

वरिल सारणी असे निदर्शनास येते की, चंद्रपूर घहरातील निवडक ५० किरकोळ व्यापान्यांमधुन ६६ टक्के व्यापारी हे पुरुष आहेत तर ३४ टक्के व्यापारी द्वा स्ति आहेत. यावरुन असे स्पष्ट होते की, सर्वात जास्त किरकोळ व्यापारी हे पुरुष वर्गातील असुन त्यामानाने स्ति वर्गाचे प्रमाण कमी आहे.