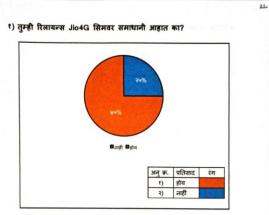

ोक सध्या जिओ सेवा घेत आहेत. त्यापैकी 70-80% वापरकर्त्य आहेत. सेवेसह आनंदी hi संस्था यामीण भागात जास्त तर शहरी भागात कमी आहे. 2017 मध्ये 30-40 कोटी किंवा त्यातून अधिक याहक असतिल अशी अपेक्षा आहे. मोफत apps दिले आहे. आज यापुढे फुकट मिळणार नाही. नंतर याहक एका वर्षात सहा ते दहा हजार खर्च करतील ते generate नमस्कार करेत.
- जवळ पास 25 दशलक्ष सेलफोन जिओ सिमकाई वापरत आहे. जिओ ने त्याचे व्यावसायिक लॉन्च करण्यापुर्वी सुलभ डेटा पॅक आणि आजीवन मोफत कॉलींगसह telecom च्या इतिहासात कधीही खेळाडूला पकडले गेलेले नाही. अमर्यादित फ्री इंटरनेट सह सिमकार्ड वितरित करते.





### महत्व

- जलद नेटवर्क, कव्हरेज व फास्ट डाटा सर्व्हिस.
- कमी किमतीत व्हाऊचर उपलब्ध.
- जिओ ते जिओ सिम मध्ये कॉलींग सर्व्हिस फ्री.
- व्हाऊचर expire झाल्यावरही 2 दिवस data सर्व्हिस on असते.
- जिओ 4G नेटवर्क शहरा सोबत ग्रामीण भागात सुद्धा असते.



### स्पष्टीकरण:-

सर्वेशन आणि गोळा केलेल्या आकडेवारीनुसार असे लशात आले की, रिलायन्स जिओ 4G चे वापरकर्ते अधिक वाहू लागले आहेत . इतरांच्या तुलनेत रिलायन्स जिओ 4G सिम चे अधिक याहक आहेत हे , आम्ही केलेल्या सर्वेक्षना मध्ये कडून येते. तसेच अधिकाअधिक याहक जिओ 4G सिम वर समाधानी आहेत , कारण त्याच्या सर्वातुन्कृष्ट सेवांमुळे याहक त्याला जास्त प्रमाणात पाधान्य देतात. सर्वेक्षनाने भसे लक्षात आते की ७५% याहक. Jio 4G सिमवर समाधानी आहेत, तर २५% याहक हे अस्माधानी आहेत. हा घश्म याहकांना विचारण्याचा उदेदश म्हणजे किती टक्के याहक jio 4G सिम शि समाधानी आहेत हे जाणून घेण्यासाठी केला होता .२५% असमाधानी आहेत, हे लक्षात आते न्तर्सच ७५% याहक जे स्माधानी आहेत हत्वर्क कल्हरेज नसल्यामुळे ते असमाधानी आहेत हे लक्षात आते , तसेच ७५% याहक जे समाधानी आहेत त्यांचे म्हणणे आहे की, फास्ट मेटवर्क, अमर्यादित कॉलिंग , Jio TO Ji