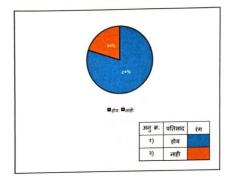

#### २. लिंगः

आजच्या च्या औद्योगिक व व्यावसायिक युगात स्त्रिया सुद्धा विविध क्षेत्रामध्ये पदार्पण करित आहेत . व्यापार क्षेत्र ही त्यापासून दुर नाही . म्हणून चंद्रपूर शहरातील किरकोळ व्यापायामध्ये पुरुष व स्त्री किरकोळ व्यापारी किती आहेत हे जाणुन घेण्यासाठी सदर प्रश्नाबा समावेश करण्यात आलेला आहे.

| अ.क        | पर्याय | वरंवारीता | टक्केवारी |
|------------|--------|-----------|-----------|
| <b>१</b> . | पुरुष  | 33        | 66.00%    |
| ٩.         | स्ली   | 17        | 34.009    |
| U.S.       | ក្រហ្  | цо        | १०० %     |

वरिल सारणी असे निदर्शनास येते की, चंद्रपूर घहरातील निवडक ५० किरकोळ व्यापान्यांमधुन ६६ टक्के व्यापारी हे पुरुष आहेत तर ३४ टक्के व्यापारी द्वा स्ति आहेत. यावरुन असे स्पष्ट होते की, सर्वात जास्त किरकोळ व्यापारी हे पुरुष वर्गातील असुन त्यामानाने स्ति वर्गाचे प्रमाण कमी आहे.