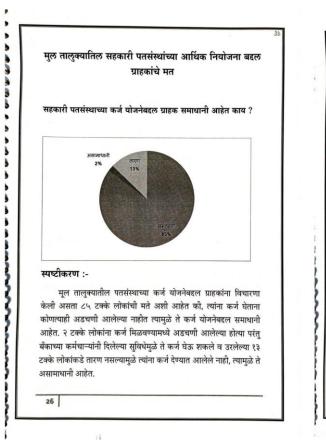

### ६. ऑनलाईन किंमतींच्या दरांमध्ये विक्री करणे लाभदायक आहे काय ?

ऑनलाईन शॉपिंग मध्ये वस्तुंचे दर पारंपारिक व्यापाराच्या तुलनेत कमी असतात म्हणून जर किरकोळ व्यापारांनी जर ऑनलाईन शॉपिंगच्या दरामध्ये विक्री केली तर त्यांना लाभदायक ठरु शकते काय हे जाणून घेण्यासाठी सदर प्रश्नाचा समावेश करण्यात आला आहे.

| टक्केवारी | वारंवारीता | पर्याय | अ.क्र |
|-----------|------------|--------|-------|
| 20.00 %   | १०         | होय    | ०१    |
| 60.00 %   | 80         | नाही   | ०२    |
| १०० %     | 40         | एकुण   |       |

वरिल सारणी असे निदर्भानास येते की , ऑनलाईनच्या शॉपिंग च्या दरांमध्ये विक्री करणे हे लाभदायक ठरु शकते असे मत व्यक्त करणारे किरकोळ व्यापारी हे २० टक्के दिसुन आले तर ऑनलाईन च्या किमतीमध्ये वस्तुंची विक्री करणे हे लाभदायक नाही म्हणणारे किरकोळ व्यापारी ८० टक्के आढळून आले .

यावरुन असे स्पष्ट होते की , चंद्रपूर शहरातील बहुतांश किरकोळ व्यापारी हे ऑनलाईन शोपिंगच्या किमतीमध्ये वस्तुंची विक्री करणे हे लाभदायक नाही असे मत व्यक्त करणारे आहेत .