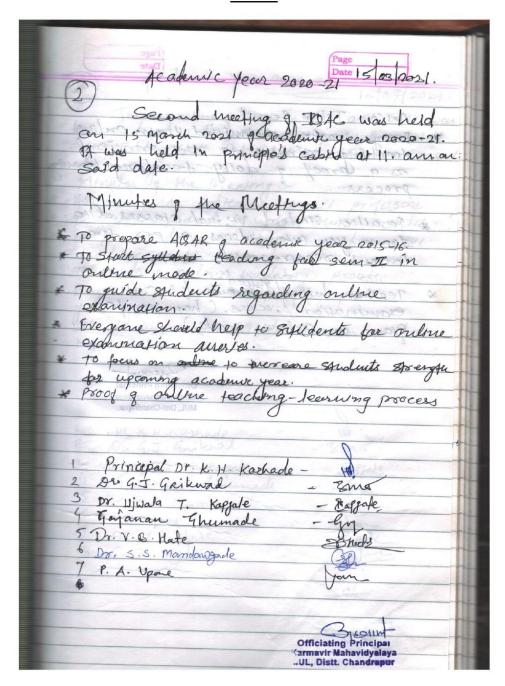

# **IQAC COMPOSITION 2020-21**

# The following is the list of IQAC composition

P.G. Courses M.A. (History)

M.A. (Economics)

M.A. (Marathi)

M.A. (Pol. Science)

**Junior College** 

**Bi-Focal Courses** 

Arts Commerce

Banking Marketing

M.A. (Sociology)

1.Dr. K. H. Karhade

- Chairman

2.Dr. G. J. Gaikwad

- IQAC Co-ordinator

3Dr. A. D. Walke

- Member

4)Dr.U. T. Kapgate

- Member

5)Dr. V. B. Hate

- Member

6)Dr. S. S. Mandawgade

- Member

7)Prof. G. R. Ghumade

- Member

8)Prof. P. A. Upare

- Member

9)Prof. G. S. Aglave

- Member

10)Mr. Kishor Wakde

- Administrative Representative