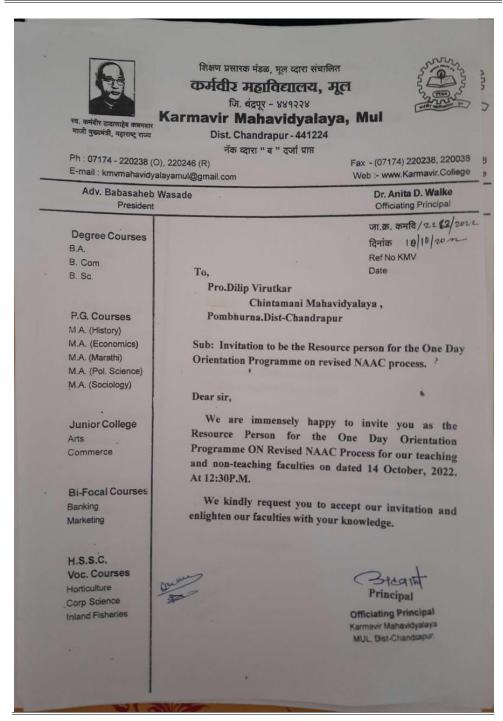

Ref. HO: CMP/6205/2023

To,

Prof. Dr. Ganpat Aglave Dept. of English Karmvir Mahavidyalaya, Mul.

Sub: - Invitation as a resource person for guest lecture on 'How to develop writing skill in English' programme.

R/Sir,

We are very glad to invite you that our college's Literary Club Dept. of English has organize guest lecture on on 'How to develop writing skill in English' on 20th Jan. 2023. It is kind request to accept our invitation as resource personfor the guest lecture to deliver a speech.

Thank You!

Chintamani Mahavitiyalaya Pombhurna, Dist. - Chandrapur

### MOU With Chintamani College Of Commerce, Pombhurna&KarmavirMahavidyalaya, Mul





#### GUEST LECTURE BY DR. OMPRAKASH SONUNE ON REVISED NAAC PROCESS





#### GUEST LECTURE BY PROF. DILIP VIRUTKAR ON REVISED NAAC PROCESS





## PROF. GAJANAN GHUMADE DELIVERED TALK ON QUALITATIVE AND QUINTITATIVE ASSESMENT IN NAAC DOCUMENTATION SEMINAR



## SHRI CHINTAMANI BAHUDDESHIYA SHIKSHAN MANDAL, BALLARPUR'S CHINTAMANI COLLEGE OF COMMERCE POMBHURNA

Tah. Pombhurna, Dist. Chandrapur (M.S)
Phone: 07171 295902 Mobile: 9404788564

e-mail: chintamanicommercecollege@rediffmail.com

e-mail: cccp@chintamani.edu.in

Ref. No.: CCCP/2493/9/2023 Date: 21/01/2022

#### Certificate

This is to certify that **Prof. Gajanan Ghumade**, Asst. Prof. Karmavir Mahavidyalaya Mul, has guided on Qualitative & Quantitative assessment' in 'NAAC Documentation Seminar' organized by our college on Dated 21/01/2023.

nintamani College of Componity of Charles

## DR. G. S . AGLAVE DELIVERED TALK ON MINOR AND MAJOR THINGS OF NAAC SSR IN NAAC DOCUME