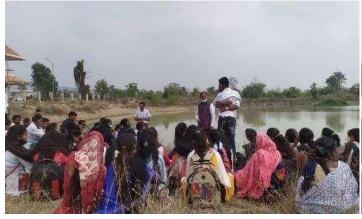

In the fourth technical session was on Rescue from Hood and disaster by Water which was organised at lake near Forest Department Rest House, Pombhurna, Dr. Sanghpal W Narnaware & Mr. Nitin Uparwat had been demonstrated the various methods of rescue to the victim in flood. They demonstrated readymade rescue tools and homemade tools from waste material like water bottles, coconut chain, and nearby equipments etc.