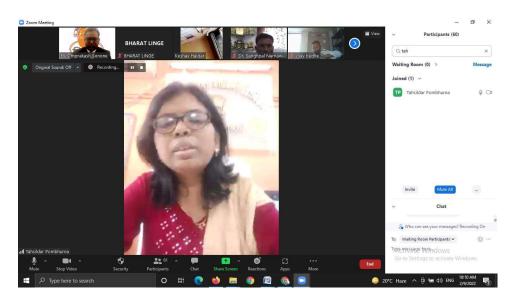

injured; They practically shown the do's and don'ts with the victims. It was practical session the students were participated in demonstration. The session was chaired by Dr. Sheela Narwad. HoD. Dept. of English Chintamani Mahavid alaya, Pombauria. She elaborated the importance of communication at the time of disaster for timely response and co-op.

भूमिका यावर मार्गदर्शन केले.

दूसऱ्या तांत्रिक सत्रात 'विविध आपत्तींपासून कसा बचाव करावा' याचे मार्गदर्शन प्रा. नितीन उपरवट वाणिज्य विभाग प्रमुख यांनी केले. यावेळी सत्राचे अधक्ष डॉ. वेगिनवार होते

१० फेब्रुवारी ला प्रात्यक्षीक सत्रांचे आयोजन करण्यात आले होते. त्यात डॉ. संघपाल नारनवरे व प्रा. नितिन उपरवट यांनी अपघात, आपत्ती, सर्पदंश, इत्यादी वेळेला करावयाचे प्रथमोपचार याविषयी माहिती दिली. सत्राच्या अध्यक्षा डॉ. शिला नरवाडे यांनी आपत्तींच्या वेळी अफवा ऐवजी योग्य संदेशवहनाची गरज व्यक्त केली. त्यानंतर महाविद्यालयाच्या विद्यार्थ्यांच्या सहकार्याने जलप्रलय आणि पूर या पासून कसा बचाव करावा याचे प्रात्यक्षिक करून दाखविण्यात आले.