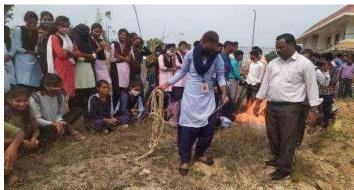

In the fourth technical session was on Rescue from Hood and disaster by Water which was organised at lake near Forest Department Rest House, Pombhurna, Dr. Sanghpal W Narnaware & Mr. Nitin Uparwat had been demonstrated the various methods of rescue to the victim in flood. They demonstrated readymade rescue tools and homemade tools from waste material like water bottles, coconut chain, and nearby equipments etc.

In fifth technical session Firefighting Department Team of Municipal Council Bailarput and Nagar Panchayat, Pombhurna had been live demonstrated the rescue during gas evlinder leakage, use of different type of fire extinguishers, use of treatighting vehicle during disaster by fire. In this team Mr. Yashavant Moon (Fireman), Mr. Vikas Karmankar (Fireman), Mr. Sudhir Chikhram (Fireman) and Mr. Rajmal Saroj (Fire-Driver). Mr. Vishal Burande (Fireman) were included. Many of the trainees practically performed activity under the observation of the team. Prof. Dr. Mahendra Kumbhare of Chintamani Mahavidyalaya, Ghugus was president of this session.

भूमिका यावर मार्गदर्शन केले.

दूसऱ्या तांत्रिक सत्रात 'विविध आपत्तींपासून कसा बचाव करावा' याचे मार्गदर्शन प्रा. नितीन उपरवट वाणिज्य विभाग प्रमुख यांनी केले. यावेळी सत्राचे अधक्ष डॉ. वेगिनवार होते

१० फेब्रुवारी ला प्रात्यक्षीक सत्रांचे आयोजन करण्यात आले होते. त्यात डॉ. संघपाल नारनवरे व प्रा. नितिन उपरवट यांनी अपघात, आपत्ती, सर्पदंश, इत्यादी वेळेला करावयाचे प्रथमोपचार याविषयी माहिती दिली. सत्राच्या अध्यक्षा डॉ. शिला नरवाडे यांनी आपत्तींच्या वेळी अफवा ऐवजी योग्य संदेशवहनाची गरज व्यक्त केली. त्यानंतर महाविद्यालयाच्या विद्यार्थ्यांच्या सहकार्याने जलप्रलय आणि पूर या पासून कसा बचाव करावा याचे प्रात्यक्षिक करून दाखविण्यात आले.

अग्निशमन विभाग नगर परिषद बह्लारपूर तथा नगरपंचायत पोंभुणी यांनी गॅस सिलेंडरला लागलेली आग, ऑईल ची आग, किरकोळ आग, इत्यादी प्रकारच्या अग्नी पासून कसा बचाव करावा याविषयी माहिती दिली व प्रात्यक्षिक करून दाखविले. त्यानंतर समारोप सत्रात कोरोना वैश्विक आपत्ती तसेच इतर आपत्तींमध्ये दिवंगतांना शांतीदान देण्यात आले.