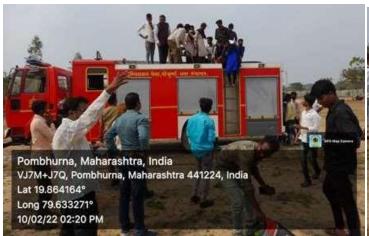

In fifth technical session Firefighting Department Team of Municipal Council Bailarput and Nagar Panchayat, Pombhurna had been live demonstrated the rescue during gas evlinder leakage, use of different type of fire extinguishers, use of treatighting vehicle during disaster by fire. In this team Mr. Yashavant Moon (Fireman), Mr. Vikas Karmankar (Fireman), Mr. Sudhir Chikhram (Fireman) and Mr. Rajmal Saroj (Fire-Driver). Mr. Vishal Burande (Fireman) were included. Many of the trainees practically performed activity under the observation of the team. Prof. Dr. Mahendra Kumbhare of Chintamani Mahavidyalaya, Ghugus was president of this session.

#### PARTICIPATION IN DISASTER MANEGEMENT WORKSHOP

माजी मुख्यमंत्री,महाराष्ट्र राज्य

शिक्षण प्रसारक मंडळ, मूल व्दारा संचालित