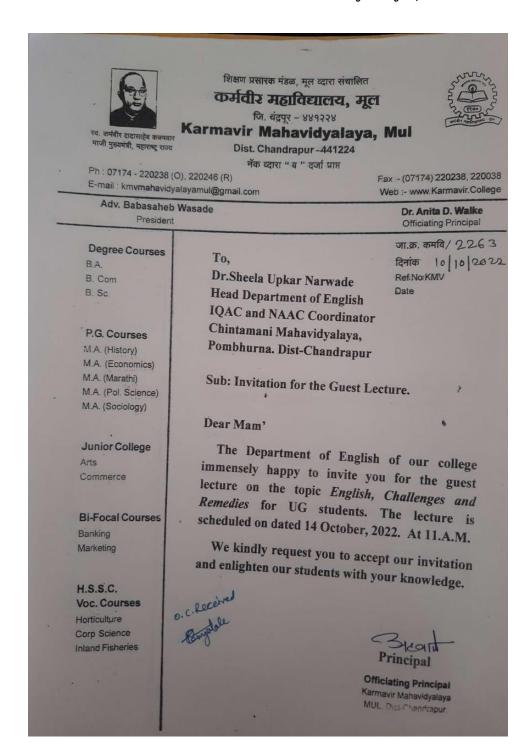

#### **GUEST LECTURE BY DR. SHILA NARWADE**

Sub: - Invitation as a resource person for guest lecture on 'How to develop writing skill in English' programme.

R/Sir,

We are very glad to invite you that our college's Literary Club Dept. of English has organize guest lecture on on 'How to develop writing skill in English' on 20th Jan. 2023. It is kind request to accept our invitation as resource personfor the guest lecture to deliver a speech.