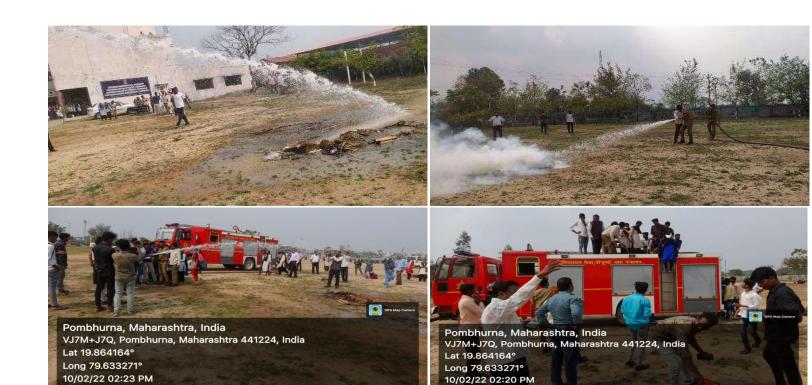

In the fourth technical session was on Rescue from Hood and disaster by Water which was organised at lake near Forest Department Rest House, Pombhurna, Dr. Sanghpal W Narnaware & Mr. Nitin Uparwat had been demonstrated the various methods of rescue to the victim in flood. They demonstrated readymade rescue tools and homemade tools from waste material like water bottles, coconut chain, and nearby equipments etc.

In fifth technical session Firefighting Department Team of Municipal Council Bailarput and Nagar Panchayat, Pombhurna had been live demonstrated the rescue during gas evlinder leakage, use of different type of fire extinguishers, use of treatighting vehicle during disaster by fire. In this team Mr. Yashavant Moon (Fireman), Mr. Vikas Karmankar (Fireman), Mr. Sudhir Chikhram (Fireman) and Mr. Rajmal Saroj (Fire-Driver). Mr. Vishal Burande (Fireman) were included. Many of the trainees practically performed activity under the observation of the team. Prof. Dr. Mahendra Kumbhare of Chintamani Mahavidyalaya, Ghugus was president of this session.