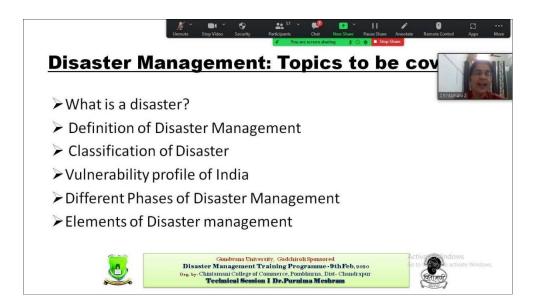

In the first technical session Dr. Purnima Meshram Asst. Professor (Commerce) gave detailed information about the introduction, types and effects of the various disasters; she described the three types of the disasters 1) Natural, 2) Manmade. Mr. Omprakash Sonone, Asst. Prof. and DSD Officer, was the chairperson of the session and elaborated 'The Role of Youths in Disaster Management' with PPT Presentation.