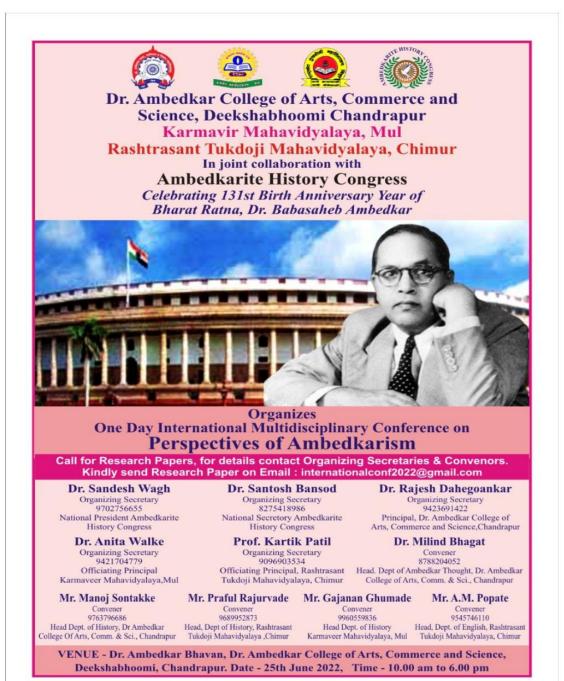

#### KARMVEER MAHAVIDYALAYA, MUL DIST. CHANDRAPUR

The general objective of this Memorandum of Understanding (MOU) is to stimulate and facilitate the development of collaborative and mutually beneficial activities which serve to enhance the intellectual life and cultural development between both parties, and to contribution to increase educational cooperation. Thus, CHINTAMANI MAHAVIDYALAYA, POMBHURNA & KARMVEER MAHAVIDYALAYA, MUL have agreed that in support of their mutual interests in the field of Faculty Exchange, Student Exchange, Research Activities and Exchange of Academic Materials as mentioned below.