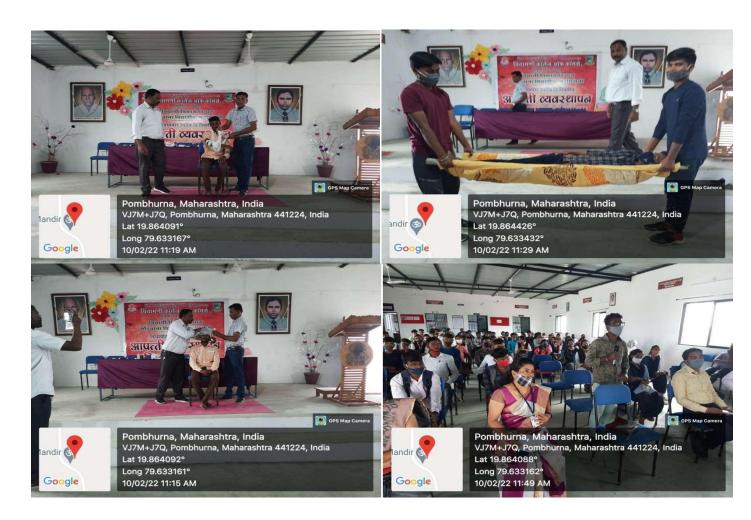

The third technical & demonstration session was organised on 10<sup>th</sup> Feb 2022. Dr. Sanghpal Narnaware & Mr. Nitin Uparwat demonstrated first aid and care to be taken for

1 | Page

Officiating Principal
Karmavir Mahavidyalaya
MUL, Dist-Chandrapur.

injured; They practically shown the do's and don'ts with the victims. It was practical session the students were participated in demonstration. The session was chaired by Dr. Sheela Narwad. HoD. Dept. of English Chintamani Mahavid alaya, Pombauria. She elaborated the importance of communication at the time of disaster for timely response and co-op.

In fifth technical session Firefighting Department Team of Municipal Council Bailarput and Nagar Panchayat, Pombhurna had been live demonstrated the rescue during gas evlinder leakage, use of different type of fire extinguishers, use of treatighting vehicle during disaster by fire. In this team Mr. Yashavant Moon (Fireman), Mr. Vikas Karmankar (Fireman), Mr. Sudhir Chikhram (Fireman) and Mr. Rajmal Saroj (Fire-Driver). Mr. Vishal Burande (Fireman) were included. Many of the trainees practically performed activity under the observation of the team. Prof. Dr. Mahendra Kumbhare of Chintamani Mahavidyalaya, Ghugus was president of this session.