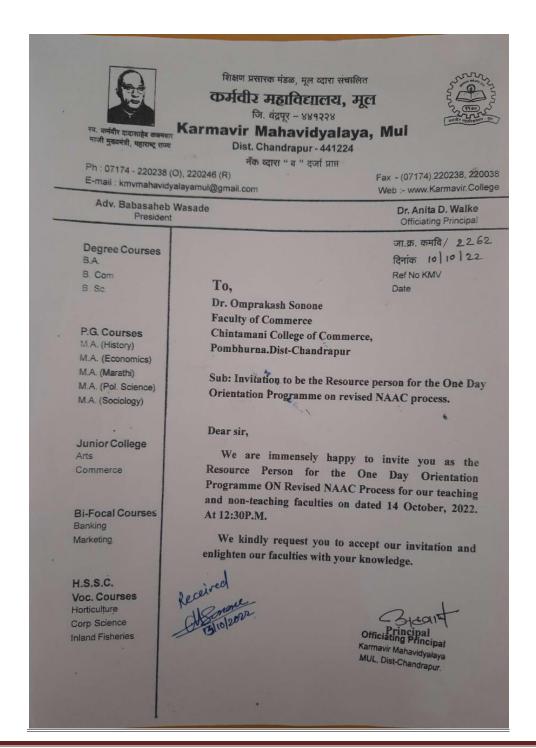

cretary Chintamani Shikshan Prasarak Mandal, Ballarpur

AJ: 19/01/2023

Ref. HO: CMP/6205/2023

To,

Prof. Dr. Ganpat Aglave Dept. of English Karmvir Mahavidyalaya, Mul.

Sub: - Invitation as a resource person for guest lecture on 'How to develop writing skill in English' programme.

R/Sir,

We are very glad to invite you that our college's Literary Club Dept. of English has organize guest lecture on on 'How to develop writing skill in English' on 20th Jan. 2023. It is kind request to accept our invitation as resource personfor the guest lecture to deliver a speech.

Thank You!

Chintamani Mahavitiyalaya Pombhurna, Dist. - Chandrapur

### MOU With Chintamani College Of Commerce, Pombhurna&KarmavirMahavidyalaya, Mul





#### GUEST LECTURE BY DR. OMPRAKASH SONUNE ON REVISED NAAC PROCESS





#### GUEST LECTURE BY PROF. DILIP VIRUTKAR ON REVISED NAAC PROCESS





## PROF. GAJANAN GHUMADE DELIVERED TALK ON QUALITATIVE AND QUINTITATIVE ASSESMENT IN NAAC DOCUMENTATION SEMINAR



## SHRI CHINTAMANI BAHUDDESHIYA SHIKSHAN MANDAL, BALLARPUR'S CHINTAMANI COLLEGE OF COMMERCE POMBHURNA

Tah. Pombhurna, Dist. Chandrapur (M.S)
Phone: 07171 295902 Mobile: 9404788564

e-mail: chintamanicommercecollege@rediffmail.com

e-mail: cccp@chintamani.edu.in

Ref. No.: CCCP/2493/9/2023 Date: 21/01/2022

#### Certificate

This is to certify that **Prof. Gajanan Ghumade**, Asst. Prof. Karmavir Mahavidyalaya Mul, has guided on Qualitative & Quantitative assessment' in 'NAAC Documentation Seminar' organized by our college on Dated 21/01/2023.

nintamani College of Componity of Charles

## DR. G. S . AGLA