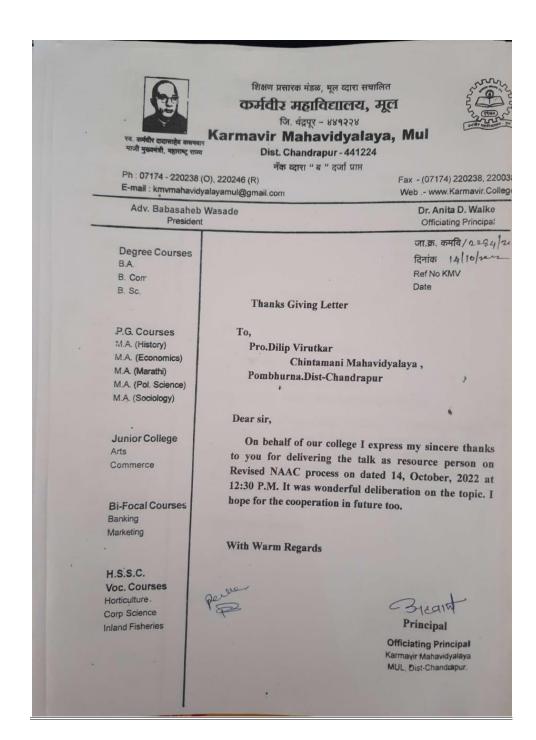

#### GUEST LECTURE BY DR. OMPRAKASH SONUNE ON REVISED NAAC PROCESS

#### GUEST LECTURE BY PROF. DILIP VIRUTKAR ON REVISED NAAC PROCESS

M.A. (Sociology)

Junior College Arts

Commerce

**Bi-Focal Courses** 

Banking Matketing

H.S.S.C. Voc.Courses

Horticulture Crop Science Inland Fisheries To, The Principal,

Chintamani College of Commerce,

Pombhurna. Dist- Chandrapur

जा.क्र.कमवि/ 1561

दिनांक 4/1/2022 Ref No KMV 1561

Date 4/1/2022

Sub: To accept our college permission to admit our college student in disaster management programme for the academic year 2022-22.

Ref: Your letter No. CCCP/2099/E/2021 Dated 29/12/2021.

As per the subject above our college gives permission to admit our college students in disaster management programme for the academic year 2021-22. This is for your kind information and for further action.

Thanking You.

Officiating Principal Karmavir Mahavidyalaya MUL, Dastt. Chandrapur,