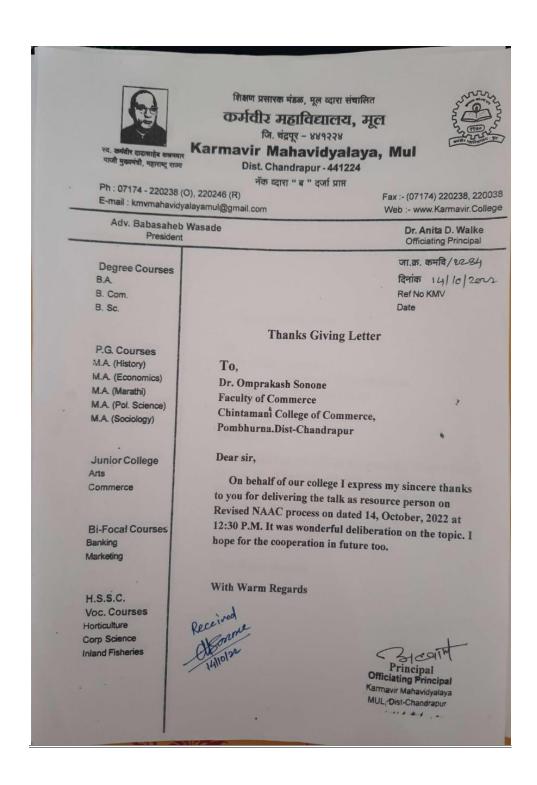

Secretary Chintamani Shikshan Prasarak Mandal, Ballarpur

AJ: 19/01/2023

Ref. HO: CMP/6205/2023

To,

Prof. Dr. Ganpat Aglave Dept. of English Karmvir Mahavidyalaya, Mul.

Sub: - Invitation as a resource person for guest lecture on 'How to develop writing skill in English' programme.

R/Sir,

We are very glad to invite you that our college's Literary Club Dept. of English has organize guest lecture on on 'How to develop writing skill in English' on 20th Jan. 2023. It is kind request to accept our invitation as resource personfor the guest lecture to deliver a speech.

Thank You!

Chintamani Mahavitiyalaya Pombhurna, Dist. - Chandrapur

### MOU With Chintamani College Of Commerce, Pombhurna&KarmavirMahavidyalaya, Mul





#### GUEST LECTURE BY DR. OMPRAKASH SONUNE ON REVISED NAAC PROCESS





#### GUEST LECTURE BY PROF. DILIP VIRUTKAR ON REVISED NAAC PROCESS





## PROF. GAJANAN GHUMADE DELIVERED TALK ON QUALITATIVE AND QUINTITATIVE ASSESMENT IN NAAC DOCUMENTATION SEMINAR



## SHRI CHINTAMANI BAHUDDESHIYA SHIKSHAN MANDAL, BALLARPUR'S CHINTAMANI COLLEGE OF COMMERCE POMBHURNA

Tah. Pombhurna, Dist. Chandrapur (M.S)
Phone: 07171 295902 Mobile: 9404788564

e-mail: chintamanicommercecollege@rediffmail.com

e-mail: cccp@chintamani.edu.in

Ref. No.: CCCP/2493/9/2023 Date: 21/01/2022

#### Certificate

This is to certify that **Prof. Gajanan Ghumade**, Asst. Prof. Karmavir Mahavidyalaya Mul, has guided on Qualitative & Quantitative assessment' in 'NAAC Documentation Seminar' organized by our college on Dated 21/01/2023.

nintamani College of Componity of Charles

## DR. G. S . AG