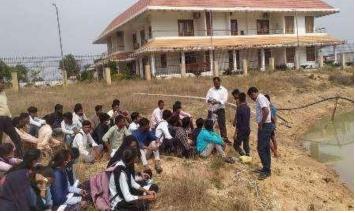

In the fourth technical session was on Rescue from Hood and disaster by Water which was organised at lake near Forest Department Rest House, Pombhurna, Dr. Sanghpal W Narnaware & Mr. Nitin Uparwat had been demonstrated the various methods of rescue to the victim in flood. They demonstrated readymade rescue tools and homemade tools from waste material like water bottles, coconut chain, and nearby equipments etc.