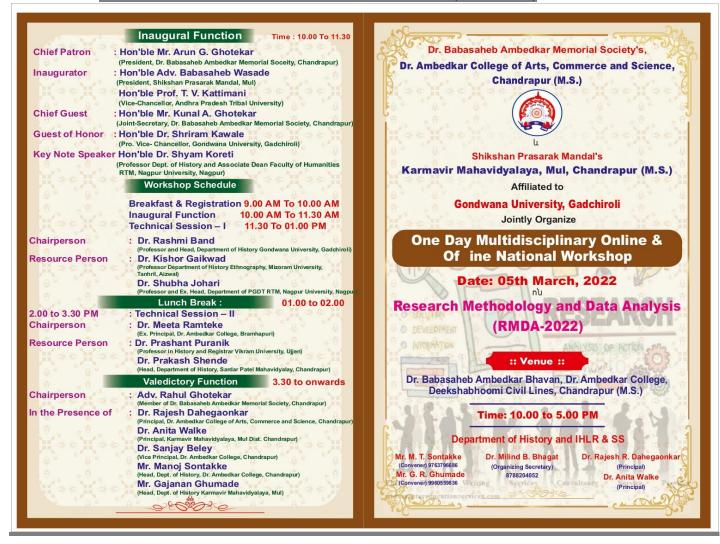

- 1. Based on the principles of mutual benefit and respect for each other's independence, the two institutes will foster to:
- a) Cooperate in the exchange of information relating to their activities in teaching and research in fields of mutual interests;
- b) Promote and conduct appropriate joint activity of intellectual lectures, training programmes, workshops, seminars, group discussions, test exams, guidance and whatever in the case may be of the mutual interest:
- c) Exchange the students for training, workshops, camps, guidance, group discussion, seminars, intellectual lecture, test exams, crash courses, skill development courses, add-on courses and whatever in the case may be of mutual interest limited to the activity duration;
- d) Exchange the faculties (teaching staff) for guest lectures, trainings, camps, research project, committees, guidance, workshops, seminars and whatever in the case may be with prior mutual written communication;
- e) Exchange the physical facilities of educational importance available with Chintamani Mahavidyalaya and Karmveer Mahavidyalaya with prior written communication.