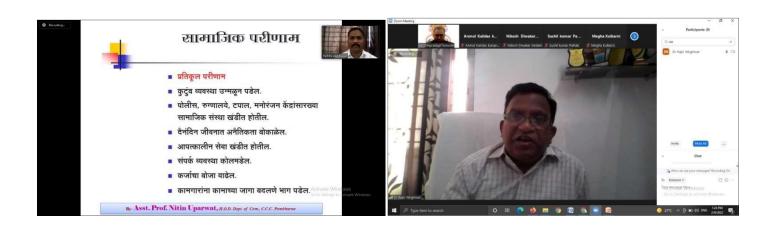

In second technical session Prof. Nitin Uparwat HoD and Asst. Professor explained the security measures to be taken by the common public while disaster to reduce the effect and for the protection of self and other's life. He also explained the household tools which are used to get protected. Dr. Rajiv Weginwar, Principal, Chintamani College of Science Pombhurna was chairperson of the session and explained the need of environment protection.