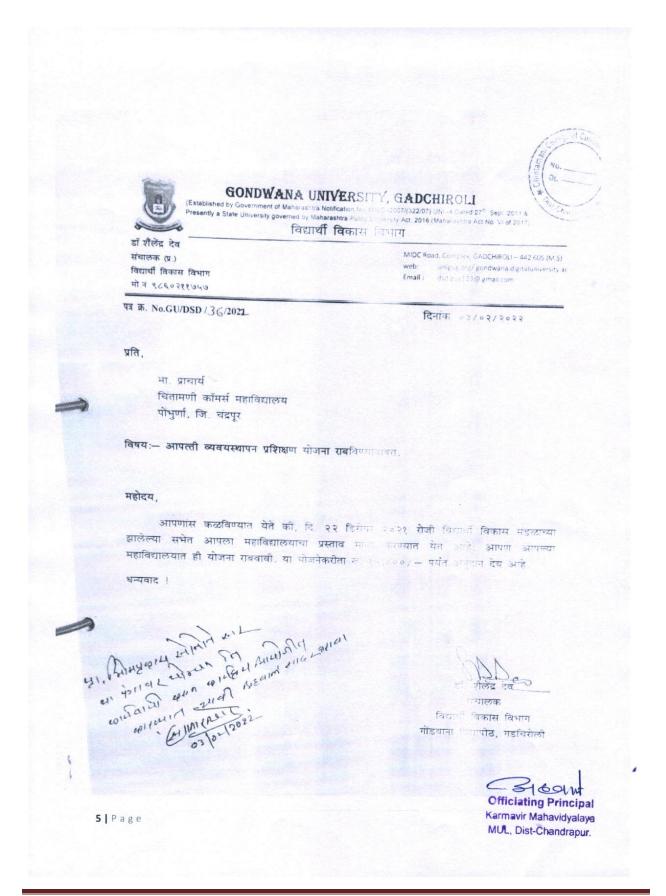

Dr. N. H. Pathan Principal Mobile: 9823591058

Shri. Swapnil V. Dontulwar Secretary Chintamani Shikshan Prasarak Mandal, Ballarpur

Ref. No. cmp/2022/5062F

31.16/02/2022

निमंत्रण पत्र

प्रति.

प्राचार्य. कर्मवीर महाविद्यालय मूल, जि.चंद्रपुर

महोदय,

चिंतामणी महाविद्यालय पोंभूर्णा जिल्हा चंद्रपूर, मराठी विभाग आयोजित ऑनलाईन कार्यक्रमात 'वि.वा.शिरवाडकर — मराठी साहित्याचा अढळ 'कणा' या विषयावर डॉ.गणेश मोहोड. नारायणराव काळे स्मृती मॉडेल कॉलेज, कारंजा घाडगे, जि.वर्धा हे दि.२७ फेब्रुवारी २०२२ ला सकाळी १०.०० ते ११.०० वाजता मार्गदर्शन करणार आहेत. हया व्याख्यानाचा अभ्यासकांसोबतच विद्यार्थ्यांनाही निश्चितच उपयोग होईल. करिता आपण विद्यार्थी तथा कर्मचाऱ्यांसह ऑनलाईन उपस्थित राहावे. ही विनंती.

धन्यवाद !

दिनांक - १६/०२/२०२२

गुगल मीट लिंक -

Sunday, 27 February · 10:00 - 11:00am

Video call link: https://meet.google.com/gyq-nzik-maq

मराठी विभाग प्रमुख चिंतामणी महा.पोंभूणी

Dept. of Marathi tamani Mahavidyalava Pombhuittá