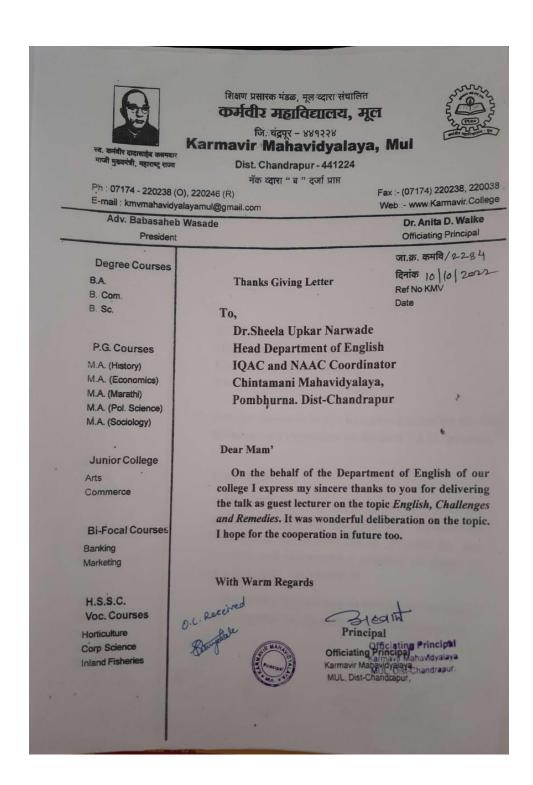

#### **GUEST LECTURE BY DR. SHILA NARWADE**

#### **CERTIFICATE**

This is to certify that, **Dr. Ganpat Aglave**, Karmvir Mahavidyalaya, Mul has deliverd a guest lecture in Chintamani Mahvidyalaya, Pombhurna on 20<sup>th</sup> Jan. 2023. The event has organized by literary club: Dept of English. It has benefited our students by empowering on the topic 'How to develop writing skill in English'

We are very thankful for your presence.

Chintamani Mahavidyalaya Pombhurna, Dist. - Chandrapur