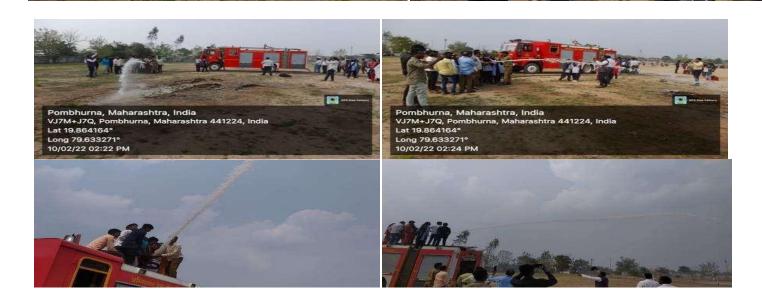

In the fourth technical session was on Rescue from Hood and disaster by Water which was organised at lake near Forest Department Rest House, Pombhurna, Dr. Sanghpal W Narnaware & Mr. Nitin Uparwat had been demonstrated the various methods of rescue to the victim in flood. They demonstrated readymade rescue tools and homemade tools from waste material like water bottles, coconut chain, and nearby equipments etc.

In fifth technical session Firefighting Department Team of Municipal Council Bailarput and Nagar Panchayat, Pombhurna had been live demonstrated the rescue during gas evlinder leakage, use of different type of fire extinguishers, use of treatighting vehicle during disaster by fire. In this team Mr. Yashavant Moon (Fireman), Mr. Vikas Karmankar (Fireman), Mr. Sudhir Chikhram (Fireman) and Mr. Rajmal Saroj (Fire-Driver). Mr. Vishal Burande (Fireman) were included. Many of the trainees practically performed activity under the observation of the team. Prof. Dr. Mahendra Kumbhare of Chintamani Mahavidyalaya, Ghugus was president of this session.