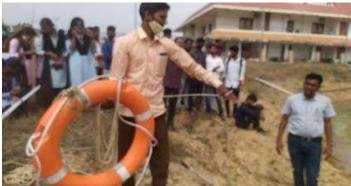

In the fourth technical session was on Rescue from Hood and disaster by Water which was organised at lake near Forest Department Rest House, Pombhurna, Dr. Sanghpal W Narnaware & Mr. Nitin Uparwat had been demonstrated the various methods of rescue to the victim in flood. They demonstrated readymade rescue tools and homemade tools from waste material like water bottles, coconut chain, and nearby equipments etc.

भूमिका यावर मार्गदर्शन केले.

दूसऱ्या तांत्रिक सत्रात 'विविध आपत्तींपासून कसा बचाव करावा' याचे मार्गदर्शन प्रा. नितीन उपरवट वाणिज्य विभाग प्रमुख यांनी केले. यावेळी सत्राचे अधक्ष डॉ. वेगिनवार होते

१० फेब्रुवारी ला प्रात्यक्षीक सत्रांचे आयोजन करण्यात आले होते. त्यात डॉ. संघपाल नारनवरे व प्रा. नितिन उपरवट यांनी अपघात, आपत्ती, सर्पदंश, इत्यादी वेळेला करावयाचे प्रथमोपचार याविषयी माहिती दिली. सत्राच्या अध्यक्षा डॉ. शिला नरवाडे यांनी आपत्तींच्या वेळी अफवा ऐवजी योग्य संदेशवहनाची गरज व्यक्त केली. त्यानंतर महाविद्यालयाच्या विद्यार्थ्यांच्या सहकार्याने जलप्रलय आणि पूर या पासून कसा बचाव करावा याचे प्रात्यक्षिक करून दाखविण्यात आले.