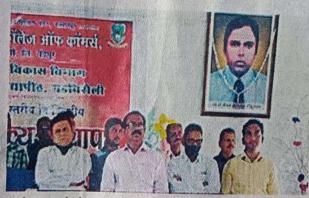

कार्यक्रमात मार्गदर्शन करताना डॉ. संघपाल नारनवरे व मंचावर उपस्थित मान्यवर.

स्थानिक चिंतामणी कॉलेज ऑफ आपत्ती व्यवस्थापन प्रशिक्षण कार्यशाळा कॉमर्स पोंभुणी येथे विद्यापीठस्तरीय आयोजित करण्यात आली होती. या

कार्यक्रमाचे उद्घाटन तहसीलदार शुभांगी कनवाडे यांनी केले. यावेळी डॉ.संघपाल नारनवरे, प्राचार्य डॉ.एन.एच. पठाण, डॉ.राजीव केगीवार, प्रा.ओमप्रकाश सोनोने उपस्थित होते. त्यानंतर, प्रथम तांत्रिक सत्राच्या मार्गदर्शिका डॉ.पौर्णमा मेश्राम यांनी आपती व व्यवस्थापनाची ओळख या विषयावर प्रकाश टाकला. सत्राचे अध्यक्ष प्रा.ओमप्रकाश सोनोने यांनी आपत्तींमध्ये युवकांची भूमिका यावर मार्गदर्शन केले. डॉ. संघपाल नारनवरे व प्रा. नितिन उपखट यांनी आपत्ती, सर्पदंश आदी वेळेला करावयांचे प्रथमोपचार याबाबत माहिती दिली.