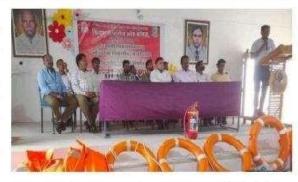

"Gondwana University Gadchiroli sponsored two days university level Disaster Management Training Workshop" was organized by Department of Student Development of Chintamani College of Commerce, Pombhurna. This workshop has seven sessions while five sessions were technical in nature. In inaugural session Smt. Shubhangi Kanwade, Tahasildar & Taluka Disaster Officer of Pombhurna, inaugurated the workshop and elaborated the three level structure of Disaster Management Act. She also covered the action taken by government in prior to disaster as preventive activities and post disaster activities at ground level. She covered the pandemic disaster awareness during her inaugural address. Officiating Principal Dr. Sanghpal W. Narnaware was the chairperson of the session; he addressed to the participants and informed about natural and manmade disasters. Chief guest Dr. Rajiv Weginwar Principal, Chintamani College of Science, Pombhurna urged to protect the nature and temperature of the earth to save the earth. Dr. N. H. Pathan Principal Chintamani Mahavidyalaya, Pombhurna given 3D approach Desire, Dedication and Devotion to be prepare for the disaster. Preface given by Mr. Omprakash A. Sonone.

```
विंतामणी बहुददेशिय शिक्षण मंडळ, बल्लारपूर द्वारा संचालित चिंतामणी कॉलेज ऑफ कॉमर्स, पौभूणी, जि. चंद्रपूर च्या
          विद्यार्थी विकास विभाग तथा गोंडवाना विद्यापीठ, गडितरोली यांच्या संयुवत विद्यमाने आयोजित
          विद्यापीठ स्तरीय द्वि दिवसीय आपत्ती व्यवस्थापन प्रशिवाण कार्यशाळा वि. ९ व १० फेब्रु. २०२२
                                                कार्यक्रम पत्रिका
                                    दि. ९ फेब्रुवारी २०२० (ऑनलाईन पध्दतीने)
स. १०.०० ते ११.०० उदघाटन सत्र
             अध्यक्ष
                                       : डॉ. संघपाल नारनवरे, अवती भानार्य, चिंतामणी कॉलेज ऑफ कॉमर्स, पोंभुणा
                                       : श्रीमती शुभांगी कनवाडे, तहरिएलदार तथा तालुना इंडाधिकारी, पोंभुणां
             उद्घाटक
             मार्गदर्शक
                                       : प्राचार्य श्री प्रशांत दोंत् ्वार, सिनेट सदस्य, गोंडवाना विद्यापीठ, गडनीरोली
             अतिथी
                                       : डॉ. एन.एच. पठान, प्रावर्ग, वितामणी महाविद्यालय, पों भुणां
                                           डॉ. राजीव वेगीनवार, प्रार्थ, वितामणी कॉलेज ऑफ सायन्स, पोंभुणी
                                       : प्रा.ओमप्रकाश सोनोने, ज्यार्था विकास अधिकारी, जिलामणी कॉलेज ऑफ कॉमर्स.
स. ११.०० ते ११.१५ अवकाश
स. ११.१५ ते १२.३० तांत्रिक सत्र १ : विषय- आपत्ती व्यवस्थापनाची ओळख
            प्रमुख पाहूणे व मार्गदर्शक : डॉ. पूर्णीमा मेश्राम, वाणाल अध्यास मंडळ सदस्या गो.वि. गडनिरोली
             अध्यक्ष
                                       : प्रा. ओमप्रकाश अ. सोची । सता. प्राध्यापक, चिंतामणी कॉलेज ऑफ कॉमर्स, पोंभुणा
दु. १२.३० ते २.०० तांत्रिक सत्र २ : विषय- विविध आपत्तीपासून संस्थाण कसे करावे?
            प्रमुख पाहुणे व मार्गदर्शक : प्रा. नितिन उपरवट, विभाग अपुख वाणिज्य विभाग, शिक्षमणी कॉलेज ऑफ कॉमर्स, पोंभुणी
                                       : प्राचार्य डॉ. राजीव वेगीनवार, शवार्य, वितामणी कांडेज ऑफ सायन्स, पोंभूणां
             अध्यक्ष
                                   दि. १० फेब्रुवारी २०२२ प्रत्यक्षा प्रशिक्षण
स. ९.०० ते १०.३० प्रात्यक्षिक सत्र ३: आपत्तीच्या वेळी प्रथमोषवार (प्रात्यक्षीक - वरांत वैभव सभागृह)
            प्रमुख पाह्णे व प्रशिक्षक : प्राथमिक आरोग्य केंद्र प्राण्णा यांची चम्
                                         डॉ. संघपाल नारनवरे, कालार्व तथा शा.शि.नि., विलामणी कॉलेज ऑफ कॉमर्स,
प्रा. नितिन उपरवट, सहा. प्राध्यापक, चिंतामणी कॉलेज ऑफ कॉमर्स, पोंभुणी
                                       : प्रा. डॉ. शिला नरवाडे, किलामणी महाविद्यालय, परिपूर्णा
स. १०.३० ते १२.१५ प्रात्यक्षिक सत्र ४: जलप्रलय व पूर आपत्ती पासून बचाव (प्रात्यशीक-तलाव)
            प्रमुख पाह्णे व प्रशिक्षक : श्री. जीतेश सुरवाडे, जिल्हा आधारती व्यवस्थापन आवश्यती, जिल्हाणिकारी कार्या, चंद्रपूर
                                         व जिल्हा आपत्ती व्यवस्थापन चमू
दू. १२.३० ते १.३० प्रात्यक्षिक सत्र ५: आपत्ती पासून बचाव (प्रात्यक्षीक- महाविद्यान्याचे मैदान)
            प्रमुख पाहुणे व प्रशिक्षक : अग्निशमन विभाग, नगर गरियद, बल्लारपूर व नगर गंतायत पोंभूणा
                                       प्रा. ओमप्रकाश सोनोने, विकास अधिकारी, विकासणी कॉलेज ऑफ कॉमर्स,
दु. १.३० ते २.३० समारोप सत्र
             अध्यक्ष
                                       : डॉ.संघपाल नारनवरे, व अनुष्ति, वितामणी कांलेज आफ कॉमर्स, पोंभुणां, जि. चंदपूर
             अतिथी
                                          डॉ. शैलेन्द्र देव, संचाल हा विवाधी विकास, भोडवान विद्यापीठ, गडिचरोली
                                           श्री. जीतेश सुरवाडे, किया आपली व्यवस्थापन आयकारी, जिल्हाधिकारी कार्या, चंद्रपूर
                                           डॉ. मनिश कायरकर, कर्ल वाणिज्य महिला महाविधालय, बल्लारपूर
                                           प्रा. श्रावण बाणासूरे, बाब काणाज्य महिला महाविशालय, बल्लारपूर
                                           प्रा. नितिन कावडकर, विकामी महाविद्यालय, भूगुरा
                                           प्रा. धर्मादास घोडेस्वार, विकासी महाविद्यालय, विकास
                                           प्रा. सुशिलकुमार पाउना, विकासनी कॉलेज ऑफ गायना, मेंभूणा
                                               -० समन्वय समिती
                      डॉ. संघपाल नारनवरे, आयोजक,
                                                            प्रा. अनिप्रकाश सोनोने, समन्वयक,
               प्रा. नितिन उपरवट, सह समन्वयक, प्रा. डॉ. पुणींमा गेंडान, यहस्य, प्रा. निर्मा नुधे, सदस्य
    6 | Page
                                                                                                      1000m
                                                                                              Officiating Principal
                                                                                              Karmavir Mahavidyalaya
                                                                                               MUL, Dist-Chandrapur.
```