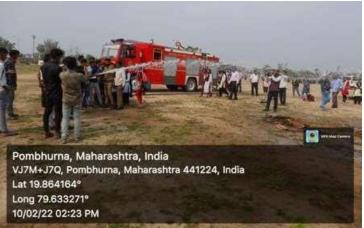

In fifth technical session Firefighting Department Team of Municipal Council Bailarput and Nagar Panchayat, Pombhurna had been live demonstrated the rescue during gas evlinder leakage, use of different type of fire extinguishers, use of treatighting vehicle during disaster by fire. In this team Mr. Yashavant Moon (Fireman), Mr. Vikas Karmankar (Fireman), Mr. Sudhir Chikhram (Fireman) and Mr. Rajmal Saroj (Fire-Driver). Mr. Vishal Burande (Fireman) were included. Many of the trainees practically performed activity under the observation of the team. Prof. Dr. Mahendra Kumbhare of Chintamani Mahavidyalaya, Ghugus was president of this session.