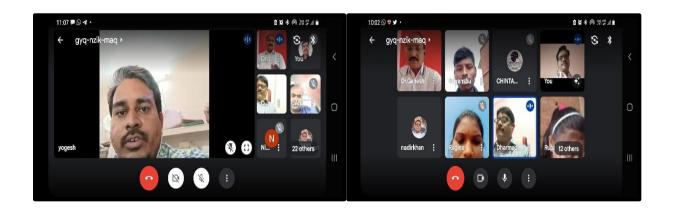

#### ONLINE GUIST LECTURE BY DR. GANESH MOHOD

महोदय,

चिंतामणी महाविद्यालय पोंभूर्णा जिल्हा चंद्रपूर, मराठी विभाग आयोजित ऑनलाईन कार्यक्रमात 'वि.वा.शिरवाडकर — मराठी साहित्याचा अढळ 'कणा' या विषयावर डॉ.गणेश मोहोड. नारायणराव काळे स्मृती मॉडेल कॉलेज, कारंजा घाडगे, जि.वर्धा हे दि.२७ फेब्रुवारी २०२२ ला सकाळी १०.०० ते ११.०० वाजता मार्गदर्शन करणार आहेत. हया व्याख्यानाचा अभ्यासकांसोबतच विद्यार्थ्यांनाही निश्चितच उपयोग होईल. करिता आपण विद्यार्थी तथा कर्मचाऱ्यांसह ऑनलाईन उपस्थित राहावे. ही विनंती.

धन्यवाद !

दिनांक - १६/०२/२०२२

गुगल मीट लिंक -

Sunday, 27 February · 10:00 - 11:00am

Video call link: https://meet.google.com/gyq-nzik-maq

मराठी विभाग प्रमुख चिंतामणी महा.पोंभूणी

Dept. of Marathi tamani Mahavidyalava Pombhuittá