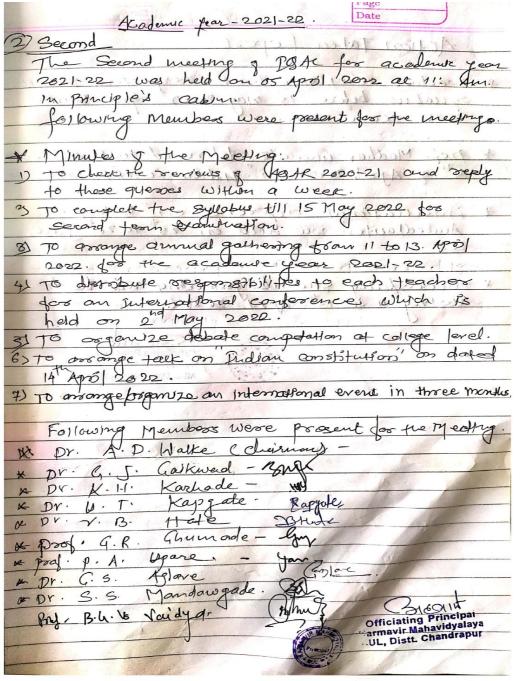

| MUL, Dist-Chandrapyr.  The Market of the Company of |



| 1541                                                                         |
|------------------------------------------------------------------------------|
| Action Taken Report:                                                         |
| all an darked a Stroffer of an in 1/4 are to see see see at 1 a.             |
| # on 08 Mora 2022 Widely World Womens                                        |
| Dry is colphanted in college campus and                                      |
| edjege honoused women on the occussion                                       |
| fell ating them.                                                             |
| after tradelined comparing our we let Dec species                            |
| * All teacher completed their respective