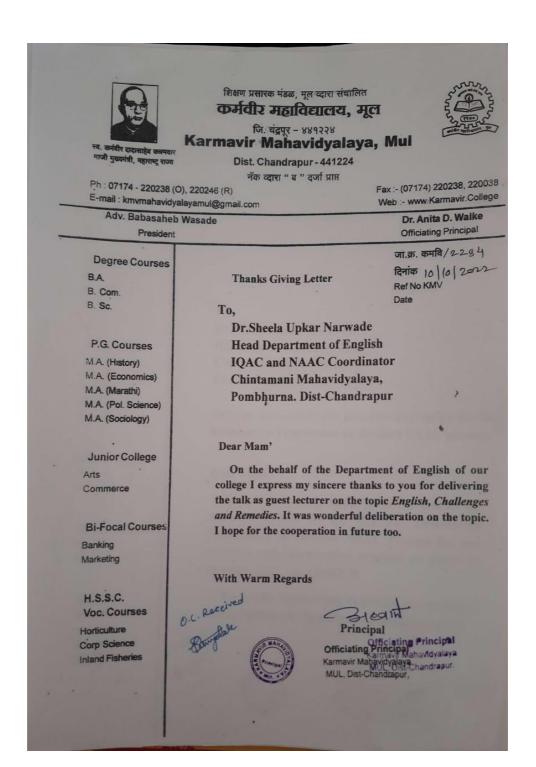

l. Science) M.A. (Sociology)

Junior College

Arts

Commerce

**Bi-Focal Courses** 

Banking Marketing

H.S.S.C. Voc. Courses

Horticulture Corp Science Inland Fisheries

Dr.Sheela Upkar Narwade Head Department of English **IQAC** and **NAAC** Coordinator Chintamani Mahavidyalaya, Pombhurna. Dist-Chandrapur

जा.क्र. कमवि / 2263

दिनांक 10 10 2022

Ref.No KMV Date

Sub: Invitation for the Guest Lecture.

Dear Mam'

The Department of English of our college immensely happy to invite you for the guest lecture on the topic English, Challenges and Remedies for UG students. The lecture is scheduled on dated 14 October, 2022. At 11.A.M.

We kindly request you to accept our invitation and enlighten our students with your knowledge.

Officiating Principal Karmavir Mahavidyalaya MUL Dist Chandrapur



## **GUEST LECTURE BY PROF. GAJANAN GHUMADE**

2. MOU With Chintamani Mahavidyalaya, Pombhurna&KarmavirMahavidyalaya, Mul.



## Chintamani Shikshan Prasarak Mandal, Ballarpur's CHINTAMANI MAHAVIDYALAYA, POMBHURNA DIST-CHANDRAPUR (M.S.)

(Affiliated to Gondwana University, Gadchiroli)

Website: www.chintamani.edu.in/cmp/Default.aspx
Email: chintamaniartcollege@rediffmail.com
NAAC Accredited with B+ Grade with CGPA 2.56



Dr. N. H. Pathan Principal Mobile: 9823591058

511.51; cmp/6201/2023

Shri. Swapnil V. Dontulwar Secretary Chintamani Shikshan Prasarak Mandal, Ballarpur

17. 201012023

निमंत्रण पत्र

प्रति,

प्रा. गजानन घुमडे इतिहास, विभाग प्रमुख कर्मवीर महाविद्यालय, मुल.

महोदय,

आमचे चिंतामणी महाविद्यालय, इतिहास विभागातर्फे 'भारतातील सिंधू संस्कृती चा प्रसार' या विषयावर व्याख्यानाचे