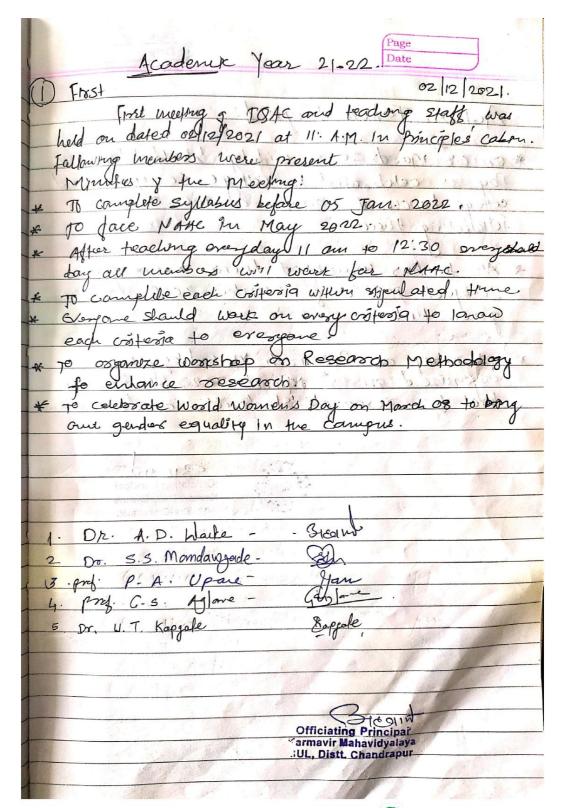

p on Research Methodology was organized on of March 2022 University |
| lovel fur research students, accdemoions.                                    |
| and gurder equality in the country.                                          |
|                                                                              |
| 3/Equit                                                                      |
| Officiating Principal Karmavir Mahavidyalaya                                 |
| MUL, Dist-Chandrapur.                                                        |
| Dr. A.D. Marke - Steeling                                                    |
| S. S. Manufarinde Comment                                                    |
| Lead P. A. Cipara Lange                                                      |





# International Conference Report TWO DAY INTERNATIONAL MULTIDISCIPLINARY CONFERENCE ON PERSPECTIVE OF AMBEDKARISM

Karmavir Mahavidhyalya, Mul

&

Dr. Ambedkar College of Arts, Commerce & Science, Chandrapur, &

Rashtrasant Tukdoji Maharaj Mahavidyalaya, Chimur.

## In Collaboration with Ambedkarite History Association Sponsored by ICSSR

## In 131<sup>st</sup> Birth Anniversary Year of Bharat Ratna, Dr. Babasaheb Ambedkar Organizes

# Two Day International Multidisciplinary Conference On Perspective of Ambedkarism A Report

Event: Two Day International Multidisciplinary Conference on Perspectives of Ambedkarism

**Date:** 25<sup>th</sup> & 26<sup>th</sup> June, 2022 **Time:** 10.30 a.m. to 8:30 p.m.

Place: Dr. Ambedkar Bhavan, Dr. Ambedkar College of Arts, Commerce & Science,

Deeks