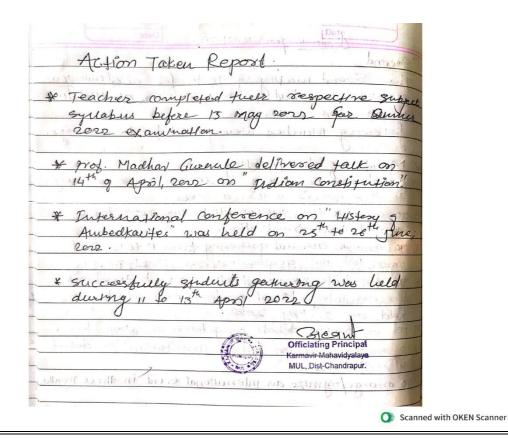

on Research Methodology was organized on of March 2022 University |
| lovel fur research students, accdemoions.                                    |
| and gurder equality in the country.                                          |
|                                                                              |
| 3/Equit                                                                      |
| Officiating Principal Karmavir Mahavidyalaya                                 |
| MUL, Dist-Chandrapur.                                                        |
| Dr. A.D. Marke - Steeling                                                    |
| S. S. Manufarinde Comment                                                    |
| Lead P. A. Cipara Lange                                                      |





# International Conference Report TWO DAY INTERNATIONAL MULTIDISCIPLINARY CONFERENCE ON PERSPECTIVE OF AMBEDKARISM

Karmavir Mahavidhyalya, Mul

&

Dr. Ambedkar College of Arts, Commerce & Science, Chandrapur, &

Rashtrasant Tukdoji Maharaj Mahavidyalaya, Chimur.

## In Collaboration with Ambedkarite History Association Sponsored by ICSSR

## In 131<sup>st</sup> Birth Anniversary Year of Bharat Ratna, Dr. Babasaheb Ambedkar Organizes

# Two Day International Multidisciplinary Conference On Perspective of Ambedkarism A Report

Event: Two Day International Multidisciplinary Conference on Perspectives of Ambedkarism

**Date:** 25<sup>th</sup> & 26<sup>th</sup> June, 2022 **Time:** 10.30 a.m. to 8:30 p.m.

Place: Dr. Ambedkar Bhavan, Dr. Ambedkar College of Arts, Commerce & Science,

Deeksha