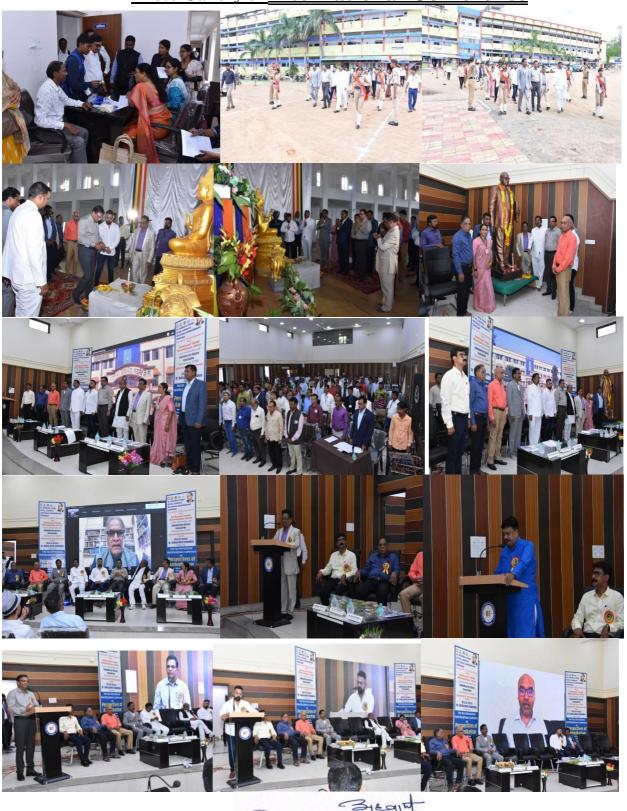

ional conference concluded with national anthem.

A large number of research scholars, academicians and faculty members across India attended the conference. The staff of the college took efforts to make this conference a grand success.

#### **Outcome:**

This conference helped the research scholars, academicians, faculty members and students to understand the Perspectives of Ambedkarism. They felt inspired to realize the vision of Dr. Babasaheb Ambedkar on various issues such as social, political, constitutional, legal religious, cultural and economic.

Name & Sign of the Co-ordinators

The o

Mr. Gajanan Ghumade Associate Professor and Head, Dept. Of History

Principal A

Officiating Principal
Karmavir Mahavidyalaya
MUL, Dist-Chandrapur.

**Photo Gallery of International Conference** 













## **News Paper Cutting of international conference**

## डॉ. आंबेडकरांच्या विचारांवर परिषद

**ब्रिंद्रपूर** ब्युरो.डॉ. आंबेडकर कला वाणिज्य व विज्ञान महाविद्यालय चंद्रपूर, कमीवर महाविद्यालय, मूल व राष्ट्रसंत तूकडोजी महाराज महाविद्यालय चिमर व आंबेडकरवादी इतिहास परिषद यांच्या संयुक्त विद्यमाने आणि आय. सी.एस.एस.आरव्दारे प्रायोजित भारतरत्न डॉ. बाबासाहेब आंबेडकर यांच्या 139 व्या जयंती पर्वावर डॉ. आंबेडकरांच्या दृष्टिकोनावर आधारीत दोन दिवसीय आंतरविद्याशाखीय आंतरराष्ट्रीय परिषटेचे आयोजित केला आहे. या परिषदेला भारतातील विविध विषयाचे प्राध्यापक, संशोधक व विद्यार्थी प्रामुख्याने येणार आहेत. ही परिषद एकूण सहा सत्रात आहे. सर्वप्रथम दि. 25 जून ला सकाळी 11 वाजता परिषदेचे उद्घाटन होईल, त्यात उद्घाटक म्हणून गोंडवाना विद्यापिठाचे कुलगुरू डॉ. प्रशांत बोकारे, प्रमुख



पाहुणे ॲड. बाबासाहेब वासाडे