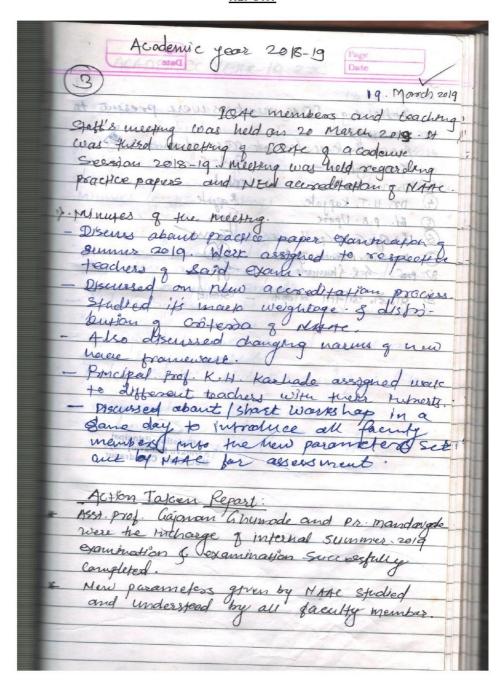

# **IQAC COMPOSITION 2019-20**

#### P.G. Courses

M.A. (History) M.A. (Economics) M.A. (Marathi)

M.A. (Pol. Science) M.A. (Sociology)

Junior College

**Bi-Focal Courses** 

Banking , Marketing

H.S.S.C.

Voc. Courses Horticulture

Corp Science

Inland Fisheries

Arts Commerce

# 1.Dr. K. H. Karhade

2.Dr. G. J. Gaikwad

# The following is the list of IQAC composition

- Chairman

- IQAC Co-ordinator

3Dr. A. D. Walke

- Member

4)Dr.U. T. Kapgate

- Member

5)Dr. V. B. Hate

- Member

6)Dr. S. S. Mandawgade

- Member

7)Prof. G. R. Ghumade

- Member

8)Prof. P. A. Upare

- Member

9)Prof. G. S. Aglave

- Member

10)Mr. Kishor Wakde

- Administrative Representative

11)Adv. Anil Vairagede

- Management Representative

12)Mr. Dhampal Fulzele

- Member (Alumni)

13) Mr. Rohit Bawane

- Member (student Representative)

Sicolnet Officiating Principal Karmavir Mahavidyalaya MUL, Dist-Chandrapur