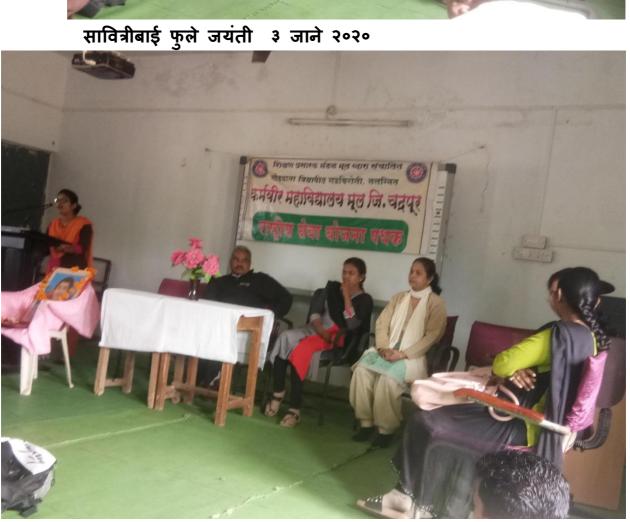

छता अभियान



दत्तक गाव बोरचांदली येथे स्वच्छता मोहीम

#### लोकमत समाचार

#### महाविद्यालय में स्वच्छता चला अभियान



स्वच्छता अभियान में शामिल महाविद्यालय के प्राध्यापक व छात्र

मूल: शिक्षण प्रसारक मंडल द्वारा संचालित कर्मवीर महाविद्यालय के राष्ट्रीय सेवा योजना दल की ओर से महात्मा गांधी जयंती के अवसर पर भारत स्वच्छता मुहिम सप्ताह मनाया गया. प्राचार्य केवल कराडे के मार्गदर्शन एवं कार्यक्रम अधिकारी प्रा.प्रविण उपरे व प्रा.गणपत आगलावे के नेतृत्व में पूरे सप्ताह के दौरान बोर चांदली, चिरोली, कांतापेठ और मूल परिसर में सफाई की. विद्यार्थियों ने प्लास्टिक निर्मूलन रैली निकालकर नागरिकों को स्वच्छता का संदेश दिया. सप्ताह का समापन समारोह कांतापेठ में किया गया.

Apna Vidarbha Page No. 6 Oct 11, 2019 Powered by: erelego.com



Celebrate Human Right day 10 Dec 2019





रक्तदान शिबीर ०५/१२/२०१९









Nss Special Camp Borchandali 16 Jan To 22 Jan 2020



हिल्ल प्रसारक मंडळ, मुल ह्वा संवलित

कर्मवीर महाविधालय, मुल जि.चंद्रपूर
गोंडवान विधापीर, गर्डवरोली संलग्नित

राष्ट्रीय सेवा योजना विशेष वार्षिक शिंबर

पर्यावरण संवर्धन ग्रामोन्नतीकरीता युवाराकी।
दिलांक -16 जानेवारी ने 22जानेवारी 2020
स्थल-जि. प. प्राथमिक शांळा बोरचांदली, ता. मुल, जि. चंद्रपूर

**Awareness Rally** 



**Heath Camp** 



**Cultural Programe** 



Sanitation



Yoga

# मुंबई के पथ संचलन में अक्षता शामिल

चंद्रपुर (का). मुंबई के शिवाजी पार्क में एक कार्यक्रम के पथ संचलन में मूल के कर्मवीर महाविद्यालय राष्ट्रीय सेवा योजना की स्वयंसेविका अक्षता लाकडे ने हिस्सा लिया. अक्षता के सहभागी होने पर महाविद्यालय के प्रभारी प्राचार्य प्रा. के.एच. कराडे, रासेयो कार्यक्रम अधिकारी प्रा. प्रवीण उपरे, प्रा. गणेश आगलावे, प्रा. संदीप मांडवगड