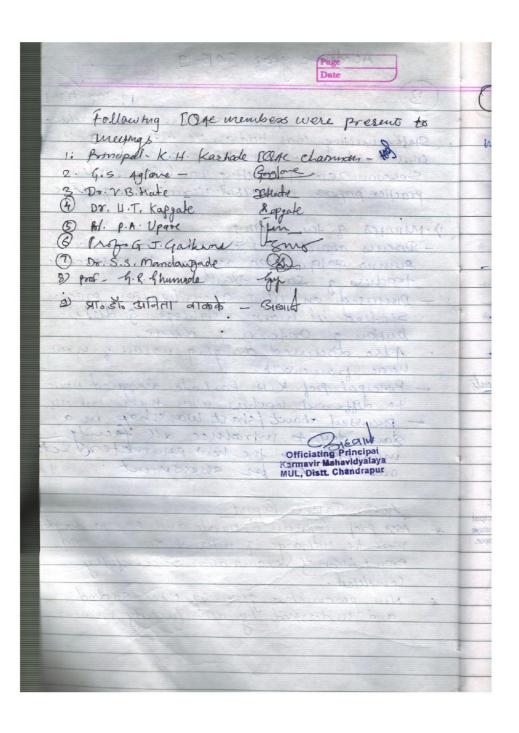

# **IQAC COMPOSITION 2021-22**

#### The following is the list of IQAC composition (Revised)

M.A. (Economics) 1)Adv. Babasaheb Wasade

- Permanent Invitee

M.A. (Marathi) 2)Dr. A. D. Walke M.A. (Pol. Science)

- Chairman

3)Dr. G. J. Gaikwad

- Member

4)Dr. K. H. Karhade

- Member

- Member

5)Dr.U. T. Kapgate

6)Dr. V. B. Hate

- Member

7)Dr. S. S. Mandawgade

·8)Prof. G. R. Ghumade

- Member

- Member

9)Prof. P. A. Upare

- Member

- IQAC Co-ordinator

10)Dr. G. S. Aglave

- Administrative Representative

11)Mr. Kishor Wakde

12)Adv. Anil Vairagede

- Management Representative

- Social Representative

13)Mr. Anil Mogare

14) Mr. Lakhan Nikure

- Member (student Representative)

Officiating Principal Karmavir Mahavidyalaya MUL, Dist-Chandrapur.